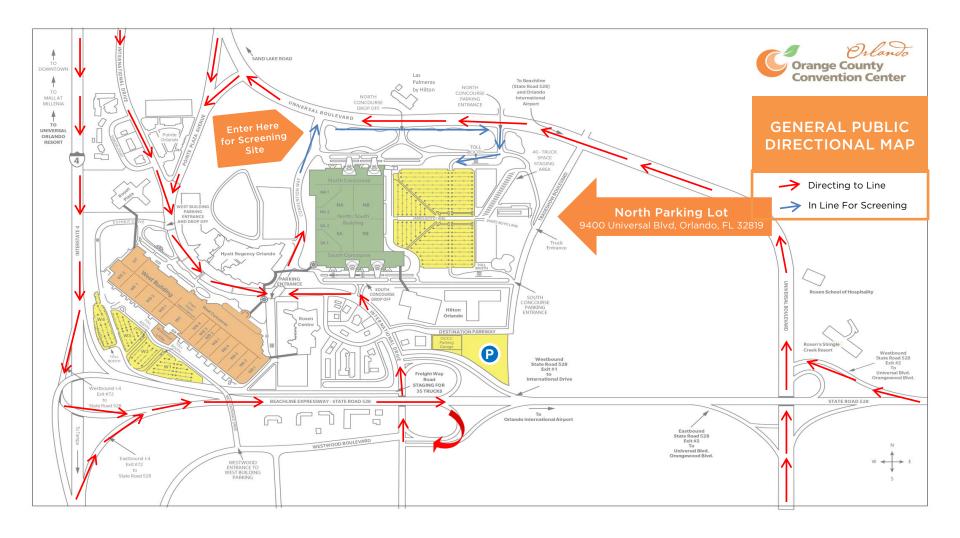

### DIRECTIONS FOR THE GENERAL PUBLIC

#### From Downtown Orlando

- Take Interstate 4 (I-4) west to Exit 72 S.R. 528 (the Beach-Line)
- Travel east on S.R. 528 to Exit 1 International Drive
- Turn right onto International Drive.
- Travel approximately .7 miles to Convention Way & turn right
- Follow directions to proceed to the North Lot for screening

#### From the Orlando International Airport

- Travel west on S.R. 528 (the Beach-Line) to Exit 2 Universal Blvd.
- Turn right onto Universal Blvd.
- Travel approximately 2 miles to Pointe Plaza Ave & turn left
- Take Pointe Plaza Ave for approximately .5 miles to International Drive
- Turn left onto International Drive and proceed for approximately .5 miles to Convention Way
- Turn left onto Convention Way
- Follow directions to proceed to the North Lot for screening

# From International Drive Southbound

- Take International Drive Southbound
- Turn left onto Convention Way
- Follow directions to proceed to the North Lot for screening

## From International Drive Northbound

- Take International Drive Northbound
- Turn right onto Convention Way
- Follow directions to proceed to the North Lot for screening