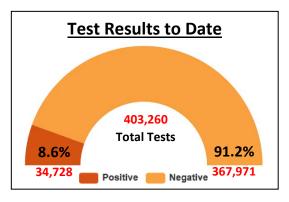

# State EOC Level: 1 Surgeon General's Priorities Florida's 5 STEPS to Prevent COVID-19 Social Distancing Test, Test, Test Elderly & Vulnerable Protection Prepare Hospitals Stop Introduction

| Cases in Florida                |         |        |  |  |
|---------------------------------|---------|--------|--|--|
|                                 | Current | Change |  |  |
| Total Cases in Florida          | 34,728  | +1,038 |  |  |
| Florida Resident Cases          | 33,829  | +1,028 |  |  |
| Florida Fatalities              | 1,314   | +46    |  |  |
| <b>Total Cases Hospitalized</b> | 5,767   | +178   |  |  |