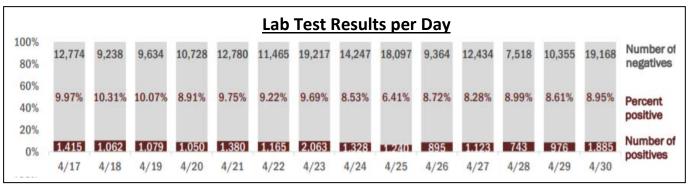

# State EOC Level: 1 Surgeon General's Priorities Florida's 5 STEPS to Prevent COVID-19 Social Distancing Test, Test, Test Elderly & Vulnerable Protection Prepare Hospitals Stop Introduction

| Cases in Florida                |         |        |  |  |
|---------------------------------|---------|--------|--|--|
|                                 | Current | Change |  |  |
| Total Cases in Florida          | 34,728  | +1,038 |  |  |
| Florida Resident Cases          | 33,829  | +1,028 |  |  |
| Florida Fatalities              | 1,314   | +46    |  |  |
| <b>Total Cases Hospitalized</b> | 5,767   | +178   |  |  |