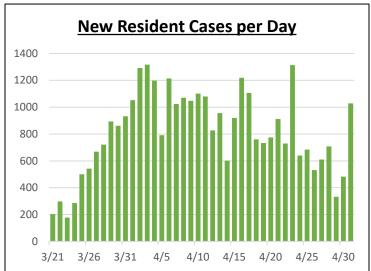

|       | Cu  | mula | ative | Resi | den | t Cas | <u>es</u> |     |
|-------|-----|------|-------|------|-----|-------|-----------|-----|
| 40000 |     |      |       |      |     |       |           |     |
| 35000 |     |      |       |      |     |       |           |     |
| 30000 |     |      |       |      |     |       |           |     |
| 25000 |     |      |       |      |     |       |           |     |
| 20000 |     |      |       |      |     |       |           |     |
| 15000 |     |      |       |      |     |       |           |     |
| 10000 |     |      |       |      |     |       |           |     |
| 5000  |     |      |       |      |     |       |           |     |
| 0     |     | 1    |       |      | 1   | 1     | -         | -   |
|       | 2/6 | 2/1/ | 3/22  | 3/30 | 4/7 | 4/15  | 4/23      | 5/1 |