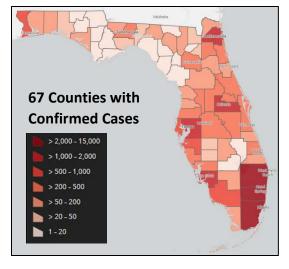

## **County Summary**

| Alachua   273   5                                                                                                                                                                                                                                                                                                                                                                                                                                                                                                                                                                                                                                                                                                                                                                                                                                                                                                                                                                                                                                                                                                                                                                                                                                                                                        |              | Total<br>Confirmed |            |           | Non-Congregate<br>Shelter Request |              | Total<br>Confirmed |            |           | Non-congregate<br>Shelter Request |
|----------------------------------------------------------------------------------------------------------------------------------------------------------------------------------------------------------------------------------------------------------------------------------------------------------------------------------------------------------------------------------------------------------------------------------------------------------------------------------------------------------------------------------------------------------------------------------------------------------------------------------------------------------------------------------------------------------------------------------------------------------------------------------------------------------------------------------------------------------------------------------------------------------------------------------------------------------------------------------------------------------------------------------------------------------------------------------------------------------------------------------------------------------------------------------------------------------------------------------------------------------------------------------------------------------|--------------|--------------------|------------|-----------|-----------------------------------|--------------|--------------------|------------|-----------|-----------------------------------|
| Baker         22         3         2         Leon         226         3         2         Approved           Bay         72         3         1         Levy         19         2         Approved           Breward         289         8         1         Approved         Madison         58         2         2           Broward         5,144         199         2         Approved         Manatee         191         57         2         Approved           Calhoun         8         2         2         Marion         178         4         2           Charlotte         245         22         2         Approved         Martin         197         6         1         Approved           Citrus         99         11         2         Approved         Manin-Dade         12,389         358         2         Approved           Collier         610         21         1         Approved         Massau         57         2         Approved           Collier         610         21         1         Approved         Nassau         57         2         Approved           Dixie         7         2         Appro                                                                                                                                                        | County       | Cases              | Fatalities | EOC Level |                                   | County       | Cases              | Fatalities | EOC Level |                                   |
| Bay         72         3         1         Levy         19         2           Bradford         47         2         2         Liberty         6         2                                                                                                                                                                                                                                                                                                                                                                                                                                                                                                                                                                                                                                                                                                                                                                                                                                                                                                                                                                                                                                                                                                                                               | Alachua      |                    | 5          | 1         | Approved*                         | Lee          | 1,067              | 42         | 2         | • •                               |
| Bradford         47         2         2         Liberty         6         2           Breward         289         8         1         Approved         Madison         58         2         2           Breward         5,144         199         2         Approved         Marion         178         4         2           Calhoun         8         2         2         Approved         Marion         178         4         2           Charlotte         245         22         2         Approved         Marion         197         6         1         Approved           Citrus         99         11         2         Approved         Minimi-Dade         12,389         358         2         Approved           Clay         276         16         2         Approved         Monroe         79         3         2         Approved           Collier         610         21         1         Approved         Nassau         57         2         Approved           Collier         630         4         2         Approved         Nassau         57         2         Approved           Duval         1,025         22                                                                                                                                                          | Baker        | 22                 | 3          | 2         |                                   | Leon         | 226                | 3          | 2         | Approved                          |
| Breward         289         8         1         Approved         Madison         58         2         2           Broward         5,144         199         2         Approved         Manatee         591         57         2         Approved           Calhoun         8         2         Approved         Martin         1178         4         2           Charlotte         245         22         2         Approved         Martin         197         6         1         Approved           Citrus         99         11         2         Approved         Monroe         79         3         2         Approved           Collier         610         21         1         Approved         Nassau         57         2         Approved           Collier         610         21         1         Approved         Nassau         57         2         Approved           Collier         64         2         2         Approved         Nassau         57         1         Approved           Dixie         7         2         Approved         Okaechobee         12         2         Approved         Nassau         156         4 <td< td=""><td>Bay</td><td>72</td><td>3</td><td>1</td><td></td><td>Levy</td><td>19</td><td></td><td>2</td><td></td></td<>                     | Bay          | 72                 | 3          | 1         |                                   | Levy         | 19                 |            | 2         |                                   |
| Broward Calhoun         5,144         199         2         Approved Marion         591         57         2         Approved Approved           Charlotte         245         22         2         Approved Martin         197         6         1         Approved           Citrus         99         11         2         Approved Miami-Dade         12,389         358         2         Approved           Clay         276         16         2         Approved Monroe         79         3         2         Approved           Collier         610         21         1         Approved Monroe         79         3         2         Approved           Collier         610         21         1         Approved Monroe         79         3         2         Approved           Collier         610         21         1         Approved Molaosa         156         4         2         Approved           Dixie         7         2         0         Orange         1,413         34         1         Approved           Duval         1,025         22         1         Palm Beach         3,041         191         2         Approved           Flagler                                                                                                                         | Bradford     | 47                 | 2          | 2         |                                   | Liberty      | 6                  |            | 2         |                                   |
| Calhoun         8         2         Approved Martin         178         4         2           Charlotte         245         22         2         Approved Martin         197         6         1         Approved Approved           Citrus         99         11         2         Approved Monroe         79         3         2         Approved           Clay         276         16         2         Approved Monroe         79         3         2         Approved           Collier         610         21         1         Approved Monroe         79         3         2         Approved           Collimbia         64         2         2         Okacenobee         12         2         Approved           DeSoto         30         4         2         Approved         Nassau         156         4         2         Approved           Dixie         7         2         Approved         Okeechobee         12         2         Approved           Dixie         7         1         Approved         Pasc         252         8         2         Approved           Flagler         134         2         2         Approved         Pas                                                                                                                                      | Brevard      | 289                | 8          | 1         | Approved                          | Madison      | 58                 | 2          | 2         |                                   |
| Charlotte         245         22         2         Approved         Martin         197         6         1         Approved           Citrus         99         11         2         Approved         Miami-Dade         12,389         358         2         Approved           Coller         610         21         1         Approved         Nassau         57         2         Approved           Collier         610         21         1         Approved         Nassau         57         2         Approved           Columbia         64         2         2         Okaloosa         156         4         2           DeSoto         30         4         2         Approved         Okechobee         12         2           Dixie         7         2         Approved         Ocecla         486         7         1         Approved           Dixie         7         2         Approved         Pasco         252         8         2         Approved           Escambia         532         12         2         Approved         Pasco         252         8         2         Approved           Flagler         134         2 <td>Broward</td> <td>5,144</td> <td>199</td> <td>2</td> <td>Approved</td> <td>Manatee</td> <td>591</td> <td>57</td> <td>2</td> <td>Approved</td> | Broward      | 5,144              | 199        | 2         | Approved                          | Manatee      | 591                | 57         | 2         | Approved                          |
| Citrus         99         11         2         Approved         Miami-Dade         12,389         358         2         Approved           Clay         276         16         2         Approved         Monroe         79         3         2         Approved           Collier         610         21         1         Approved         Nassau         7         2         Approved           DeSoto         30         4         2         Approved         Okaloosa         156         4         2           Dixie         7         2         Approved         Okeechobee         12         2                                                                                                                                                                                                                                                                                                                                                                                                                                                                                                                                                                                                                                                                                                  | Calhoun      | 8                  |            | 2         |                                   | Marion       | 178                | 4          | 2         |                                   |
| Clay         276         16         2         Approved         Monroe         79         3         2         Approved           Collier         610         21         1         Approved         Nassau         57         2         Approved           Columbia         64         2         2         Columbia         64         2         2           DeSoto         30         4         2         Approved         Okeechobee         12         2         2           Dixie         7         2         Orange         1,413         34         1         Approved           Duval         1,025         22         1         Osceola         486         7         1         Approved           Escambia         532         12         2         Pelm Beach         3,041         191         2         Approved           Flagler         134         2         2         Approved         Pasco         252         8         2         Approved           Franklin         2         1         Pinellas         748         38         1         Approved           Galades         6         1         2         Polk         500 </td <td>Charlotte</td> <td>245</td> <td>22</td> <td>2</td> <td>Approved</td> <td>Martin</td> <td>197</td> <td>6</td> <td>1</td> <td>Approved</td>       | Charlotte    | 245                | 22         | 2         | Approved                          | Martin       | 197                | 6          | 1         | Approved                          |
| Collier         610         21         1         Approved         Nassau         57         2         Approved           Columbia         64         2         2         Okaloosa         156         4         2           DeSoto         30         4         2         Approved         Okeechobee         12         2           Dixie         7         2         Corage         1,413         34         1         Approved           Duval         1,025         22         1         Osceola         486         7         1         Approved           Escambia         532         12         2         Approved         Palm Beach         3,041         191         2         Approved           Franklin         2         1         Approved         Pasco         252         8         2         Approved*           Gadsden         103         2         Approved         Polk         500         24         2         Approved*           Gildrist         5         2         Polk         500         24         2         Approved           Gildes         6         1         2         St. Lucie         249         23                                                                                                                                                        | Citrus       | 99                 | 11         | 2         | Approved                          | Miami-Dade   | 12,389             | 358        | 2         | Approved                          |
| Columbia         64         2         2         Okaloosa         156         4         2           DeSoto         30         4         2         Approved         Okeechobee         12         2         2           Dixie         7         2         Approved         Orange         1,413         34         1         Approved           Duval         1,025         22         1         Osceola         486         7         1         Approved           Escambia         532         12         2         Approved         Palm Beach         3,041         191         2         Approved           Flagler         134         2         2         Approved         Pasco         252         8         2         Approved           Franklin         2         1         Pinellas         748         38         1         Approved           Gadsden         103         2         Polk         500         24         2         Approved           Gilchrist         5         2         Putnam         108         1         2         Approved           Gilders         6         1         2         St. Johns         210                                                                                                                                                            | Clay         | 276                | 16         | 2         | Approved                          | Monroe       | 79                 | 3          | 2         | Approved                          |
| DeSoto         30         4         2         Approved         Okeechobee         12         2           Dixie         7         2         Orange         1,413         34         1         Approved           Duval         1,025         22         1         Osceola         486         7         1         Approved           Escambia         532         12         2         Approved         Pasco         252         8         2         Approved           Flagler         134         2         1         Approved         Pasco         252         8         2         Approved           Franklin         2         1         Pinellas         748         38         1         Approved           Gadsden         103         2         Polk         500         24         2         Approved           Gilchrist         5         2         Putnam         108         1         2         Approved           Gildes         6         1         2         St. Johns         210         4         2         Approved           Gulf         1         2         Approved         Santa Rosa         158         8         2                                                                                                                                                        | Collier      | 610                | 21         | 1         | Approved                          | Nassau       | 57                 |            | 2         | Approved                          |
| Dixie         7         2         Orange         1,413         34         1         Approved           Duval         1,025         22         1         Osceola         486         7         1         Approved           Escambia         532         12         2         Palm Beach         3,041         191         2         Approved           Flagler         134         2         2         Approved         Pasc         252         8         2         Approved           Franklin         2         1         Pinellas         748         38         1         Approved           Gadsden         103         2         Polk         500         24         2           Gilchrist         5         2         Putnam         108         1         2         Approved           Glades         6         1         2         St. Johns         210         4         2         Approved           Gulf         1         2         Approved         St. Lucie         249         23         2         Approved           Hardee         22         Approved         Sarasota         158         8         2         Approved </td <td>Columbia</td> <td>64</td> <td>2</td> <td>2</td> <td></td> <td>Okaloosa</td> <td>156</td> <td>4</td> <td>2</td> <td></td>                         | Columbia     | 64                 | 2          | 2         |                                   | Okaloosa     | 156                | 4          | 2         |                                   |
| Duval         1,025         22         1         Osceola         486         7         1         Approved           Escambia         532         12         2         Approved         Palm Beach         3,041         191         2         Approved           Flagler         134         2         2         Approved         Pasco         252         8         2         Approved           Franklin         2         1         Pinellas         748         38         1         Approved           Gadsden         103         2         Polk         500         24         2         —           Gilchrist         5         2         Putnam         108         1         2         Approved           Glades         6         1         2         St. Johns         210         4         2         Approved           Gulf         1         2         Approved         St. Lucie         249         23         2         Approved           Hamilton         7         2         Approved         Sarasota         365         44         2         Approved           Hendry         92         3         2         Approved                                                                                                                                                         | DeSoto       | 30                 | 4          | 2         | Approved                          | Okeechobee   | 12                 |            | 2         |                                   |
| Escambia         532         12         2         Approved         Palm Beach         3,041         191         2         Approved           Flagler         134         2         2         Approved         Pasco         252         8         2         Approved*           Franklin         2         1         Pinellas         748         38         1         Approved*           Gadsden         103         2         Polk         500         24         2                                                                                                                                                                                                                                                                                                                                                                                                                                                                                                                                                                                                                                                                                                                                                                                                                                   | Dixie        | 7                  |            | 2         |                                   | Orange       | 1,413              | 34         | 1         | Approved                          |
| Flagler         134         2         2         Approved         Pasco         252         8         2         Approved*           Franklin         2         1         Pinellas         748         38         1         Approved*           Gadsden         103         2         Polk         500         24         2           Gilchrist         5         2         Putnam         108         1         2         Approved           Glades         6         1         2         St. Johns         210         4         2         Approved           Gulf         1         2         St. Lucie         249         23         2         Approved           Hamilton         7         2         Approved         Santa Rosa         158         8         2         Approved           Hardee         22         3         2         Approved         Sarasota         365         44         2         Approved           Hendry         92         3         2         Approved*         Seminole         385         8         1         Approved           Helmando         92         5         2         Sumter         217         <                                                                                                                                                    | Duval        | 1,025              | 22         | 1         |                                   | Osceola      | 486                | 7          | 1         | Approved                          |
| Franklin         2         1         Pinellas         748         38         1         Approved*           Gadsden         103         2         Polk         500         24         2         Approved           Gilchrist         5         2         Putnam         108         1         2         Approved           Glades         6         1         2         St. Johns         210         4         2         Approved           Gulf         1         2         St. Johns         210         4         2         Approved           Gulf         1         2         St. Lucie         249         23         2         Approved           Hamilton         7         2         Approved         Sarasota         158         8         2         Approved           Hardee         22         3         2         Approved*         Seminole         385         8         1         Approved           Hernando         92         3         2         Approved*         Sumter         217         14         2         Approved           Highlands         84         7         1         Approved         Sumannee         139                                                                                                                                                       | Escambia     | 532                | 12         | 2         |                                   | Palm Beach   | 3,041              | 191        | 2         | Approved                          |
| Gadsden         103         2         Polk         500         24         2           Gilchrist         5         2         Putnam         108         1         2         Approved           Glades         6         1         2         St. Johns         210         4         2         Approved           Gulf         1         2         St. Lucie         249         23         2         Approved           Hamilton         7         2         Approved         Santa Rosa         158         8         2         Approved           Hardee         22         2         Approved         Sarasota         365         44         2         Approved           Hendry         92         3         2         Approved*         Seminole         385         8         1         Approved           Hernando         92         5         2         Sumter         217         14         2         Approved           Highlands         84         7         1         Approved         Suwannee         139         14         2         Approved           Hillsborough         1,163         24         2         Approved*         Taylo                                                                                                                                               | Flagler      | 134                | 2          | 2         | Approved                          | Pasco        | 252                | 8          | 2         | Approved                          |
| Gilchrist         5         2         Putnam         108         1         2         Approved           Glades         6         1         2         St. Johns         210         4         2         Approved           Gulf         1         2         St. Lucie         249         23         2           Hamilton         7         2         Approved         Santa Rosa         158         8         2         Approved           Hardee         22         2         Approved         Sarasota         365         44         2         Approved           Hendry         92         3         2         Approved*         Seminole         385         8         1         Approved           Hernando         92         5         2         Sumter         217         14         2         Approved           Highlands         84         7         1         Approved         Suwannee         139         14         2         Approved           Hillsborough         1,163         24         2         Approved*         Taylor         3         2         1         Approved           Holmes         10         2         Volusia<                                                                                                                                               | Franklin     | 2                  |            | 1         |                                   | Pinellas     | 748                | 38         | 1         | Approved*                         |
| Glades         6         1         2         St. Johns         210         4         2         Approved           Gulf         1         2         St. Lucie         249         23         2           Hamilton         7         2         Approved         Santa Rosa         158         8         2         Approved           Hardee         22         2         Approved         Sarasota         365         44         2         Approved           Hendry         92         3         2         Approved*         Seminole         385         8         1         Approved           Hernando         92         5         2         Sumter         217         14         2         Approved           Highlands         84         7         1         Approved         Suwannee         139         14         2         Approved           Hillsborough         1,163         24         2         Approved*         Taylor         3         2         1           Holmes         10         2         Union         5         1         Approved           Indian River         91         8         2         Volusia         500                                                                                                                                                    | Gadsden      | 103                |            | 2         |                                   | Polk         | 500                | 24         | 2         |                                   |
| Gulf         1         2         St. Lucie         249         23         2           Hamilton         7         2         Approved         Santa Rosa         158         8         2         Approved           Hardee         22         Approved         Sarasota         365         44         2         Approved           Hendry         92         3         2         Approved*         Seminole         385         8         1         Approved           Hernando         92         5         2         Sumter         217         14         2         Approved           Highlands         84         7         1         Approved         Suwannee         139         14         2         Approved           Hillsborough         1,163         24         2         Approved*         Taylor         3         2         2           Holmes         10         2         Union         5         1         Approved*           Iackson         14         2         Wakulla         24         1         Approved*           Jefferson         28         2         1         Approved         Wakulla         24         1         2<                                                                                                                                               | Gilchrist    | 5                  |            | 2         |                                   | Putnam       | 108                | 1          | 2         | Approved                          |
| Hamilton         7         2         Approved         Santa Rosa         158         8         2         Approved           Hardee         22         2         Approved         Sarasota         365         44         2         Approved           Hendry         92         3         2         Approved*         Seminole         385         8         1         Approved           Hernando         92         5         2         Sumter         217         14         2         Approved           Highlands         84         7         1         Approved         Suwannee         139         14         2         Approved           Hillsborough         1,163         24         2         Approved*         Taylor         3         2         2           Holmes         10         2         Union         5         1         1         Approved*           Indian River         91         8         2         Volusia         500         21         1         Approved*           Jackson         14         2         Wakulla         24         1         2         Approved*           Lafayette         2         Washington                                                                                                                                                 | Glades       | 6                  | 1          | 2         |                                   | St. Johns    | 210                | 4          | 2         | Approved                          |
| Hardee         22         2         Approved Approved*         Sarasota         365         44         2         Approved           Hendry         92         3         2         Approved*         Seminole         385         8         1         Approved           Hernando         92         5         2         Sumter         217         14         2         Approved           Highlands         84         7         1         Approved         Suwannee         139         14         2         Approved           Hillsborough         1,163         24         2         Approved*         Taylor         3         2         2           Holmes         10         2         Union         5         1         1           Indian River         91         8         2         Volusia         500         21         1         Approved*           Jackson         14         2         Wakulla         24         1         2         Approved*           Lafayette         2         Union         38         2         Approved           Washington         12         2         Approved*                                                                                                                                                                                        | Gulf         | 1                  |            | 2         |                                   | St. Lucie    | 249                | 23         | 2         |                                   |
| Hendry         92         3         2         Approved*         Seminole         385         8         1         Approved           Hernando         92         5         2         Sumter         217         14         2         Approved           Highlands         84         7         1         Approved         Suwannee         139         14         2         Approved           Hillsborough         1,163         24         2         Approved*         Taylor         3         2         2           Holmes         10         2         Union         5         1         1           Indian River         91         8         2         Volusia         500         21         1         Approved*           Jackson         14         2         Wakulla         24         1         2         Approved*           Lafayette         2         1         Approved         Washington         12         2         Approved*                                                                                                                                                                                                                                                                                                                                                       | Hamilton     | 7                  |            | 2         | Approved                          | Santa Rosa   | 158                | 8          | 2         | Approved                          |
| Hernando         92         5         2         Sumter         217         14         2         Approved           Highlands         84         7         1         Approved         Suwannee         139         14         2         Approved           Hillsborough         1,163         24         2         Approved*         Taylor         3         2         2           Holmes         10         2         Union         5         1         1           Indian River         91         8         2         Volusia         500         21         1         Approved*           Jackson         14         2         Wakulla         24         1         2         Approved*           Jefferson         28         2         1         Approved         Walton         38         2         Approved*           Lafayette         2         Washington         12         2         Approved*                                                                                                                                                                                                                                                                                                                                                                                            | Hardee       | 22                 |            | 2         | Approved                          | Sarasota     | 365                | 44         | 2         | Approved                          |
| Highlands         84         7         1         Approved         Suwannee         139         14         2         Approved           Hillsborough         1,163         24         2         Approved*         Taylor         3         2           Holmes         10         2         Union         5         1           Indian River         91         8         2         Volusia         500         21         1         Approved*           Jackson         14         2         Wakulla         24         1         2           Jefferson         28         2         1         Approved         Walton         38         2         Approved*           Lafayette         2         2         Washington         12         2         Approved*                                                                                                                                                                                                                                                                                                                                                                                                                                                                                                                                           | Hendry       | 92                 | 3          | 2         | Approved*                         | Seminole     | 385                | 8          | 1         | Approved                          |
| Hillsborough         1,163         24         2         Approved*         Taylor         3         2           Holmes         10         2         Union         5         1           Indian River         91         8         2         Volusia         500         21         1         Approved*           Jackson         14         2         Wakulla         24         1         2           Jefferson         28         2         1         Approved         Walton         38         2         Approved*           Lafayette         2         Washington         12         2         Approved*                                                                                                                                                                                                                                                                                                                                                                                                                                                                                                                                                                                                                                                                                            | Hernando     | 92                 | 5          | 2         |                                   | Sumter       | 217                | 14         | 2         | Approved                          |
| Holmes         10         2         Union         5         1           Indian River         91         8         2         Volusia         500         21         1         Approved*           Jackson         14         2         Wakulla         24         1         2           Jefferson         28         2         1         Approved         Walton         38         2         Approved*           Lafayette         2         Washington         12         2                                                                                                                                                                                                                                                                                                                                                                                                                                                                                                                                                                                                                                                                                                                                                                                                                             | Highlands    | 84                 | 7          | 1         | Approved                          | Suwannee     | 139                | 14         | 2         | Approved                          |
| Holmes         10         2         Union         5         1           Indian River         91         8         2         Volusia         500         21         1         Approved*           Jackson         14         2         Wakulla         24         1         2         Approved*           Jefferson         28         2         1         Approved         Walton         38         2         Approved*           Lafayette         2         Washington         12         2                                                                                                                                                                                                                                                                                                                                                                                                                                                                                                                                                                                                                                                                                                                                                                                                           | Hillsborough | 1,163              | 24         | 2         | Approved*                         | Taylor       | 3                  |            | 2         |                                   |
| Indian River         91         8         2         Volusia         500         21         1         Approved*           Jackson         14         2         Wakulla         24         1         2         2           Jefferson         28         2         1         Approved         Walton         38         2         Approved*           Lafayette         2         Washington         12         2         Approved*                                                                                                                                                                                                                                                                                                                                                                                                                                                                                                                                                                                                                                                                                                                                                                                                                                                                         |              | 10                 |            | 2         |                                   |              | 5                  |            | 1         |                                   |
| Jackson         14         2         Wakulla         24         1         2           Jefferson         28         2         1         Approved         Walton         38         2         Approved*           Lafayette         2         Washington         12         2                                                                                                                                                                                                                                                                                                                                                                                                                                                                                                                                                                                                                                                                                                                                                                                                                                                                                                                                                                                                                              |              | 91                 | 8          | 2         |                                   |              | 500                | 21         | 1         | Approved*                         |
| Jefferson         28         2         1         Approved         Walton         38         2         Approved*           Lafayette         2         Washington         12         2                                                                                                                                                                                                                                                                                                                                                                                                                                                                                                                                                                                                                                                                                                                                                                                                                                                                                                                                                                                                                                                                                                                    |              | 14                 |            | 2         |                                   |              | 24                 |            |           |                                   |
| Lafayette2Washington122                                                                                                                                                                                                                                                                                                                                                                                                                                                                                                                                                                                                                                                                                                                                                                                                                                                                                                                                                                                                                                                                                                                                                                                                                                                                                  |              |                    | 2          |           | Approved                          |              |                    |            |           | Approved*                         |
|                                                                                                                                                                                                                                                                                                                                                                                                                                                                                                                                                                                                                                                                                                                                                                                                                                                                                                                                                                                                                                                                                                                                                                                                                                                                                                          |              |                    |            |           |                                   |              |                    |            |           |                                   |
|                                                                                                                                                                                                                                                                                                                                                                                                                                                                                                                                                                                                                                                                                                                                                                                                                                                                                                                                                                                                                                                                                                                                                                                                                                                                                                          | Lake         | 233                | 13         | 1         | Approved*                         | Out of State | 6                  | 1          |           |                                   |