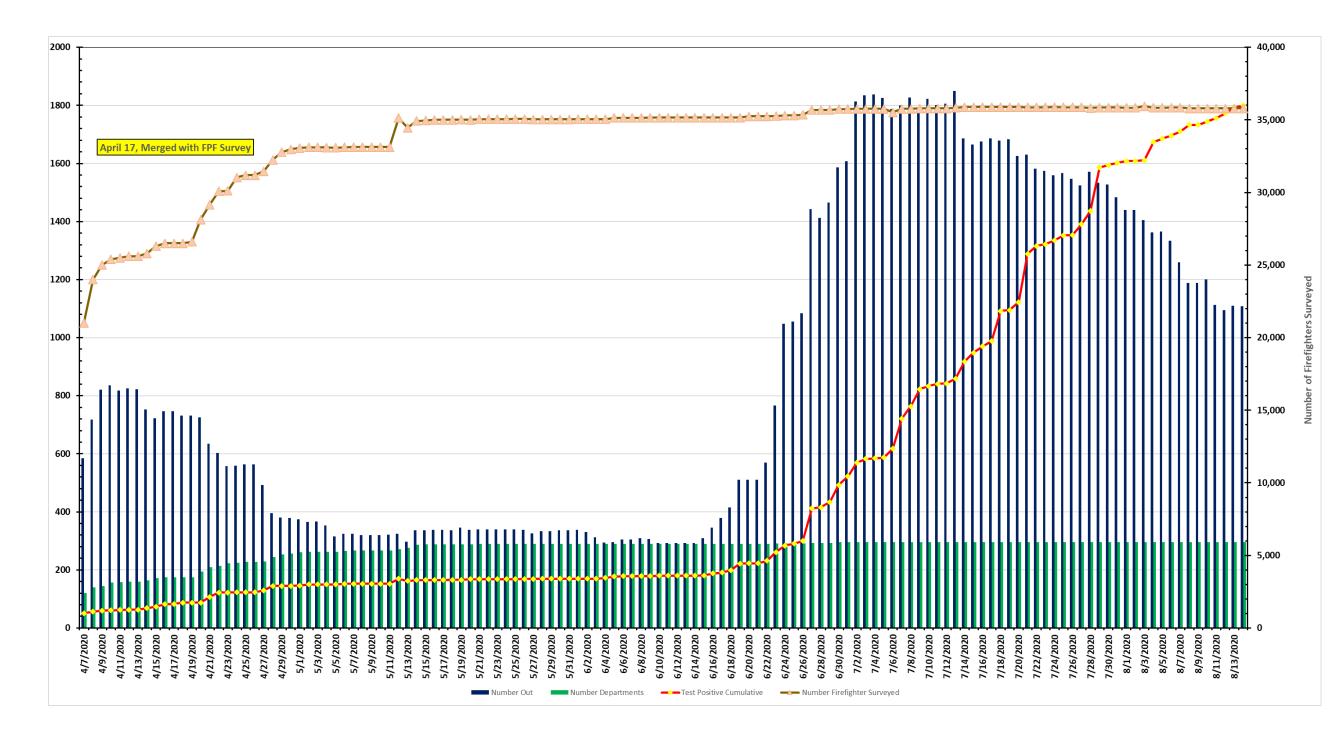

## Florida Fire Service COVID-19 Staffing Impact

| Total<br>Workforce<br>Reporting |      | Fire<br>Departments |      | Workforce Out |     | Total Positive to Date |  |
|---------------------------------|------|---------------------|------|---------------|-----|------------------------|--|
| 35.797                          | From | 296                 | With | 1.109         | And | 1.799                  |  |

## **Submissions by Region**

| <b>SERP Region Worl</b> | kforce Total | <b>Workforce Out</b> | <b>Total Positive</b> | <b>Total Submission</b> | % Out |
|-------------------------|--------------|----------------------|-----------------------|-------------------------|-------|
| 1                       | 2,006        | 50                   | 60                    | 55                      | 2.49% |
| 2                       | 1,918        | 16                   | 30                    | 20                      | 0.83% |
| 3                       | 4,108        | 97                   | 185                   | 25                      | 2.36% |
| 4                       | 5,864        | 134                  | 282                   | 44                      | 2.29% |
| 5                       | 7,407        | 152                  | 390                   | 57                      | 2.05% |
| 6                       | 3,827        | 55                   | 135                   | 51                      | 1.44% |
| 7                       | 10,667       | 605                  | 717                   | 44                      | 5.67% |
| <b>Grand Tota</b>       | 35,797       | 1109                 | 1799                  | 296                     | 3.10% |

Report For: 8/14/2020 9:02