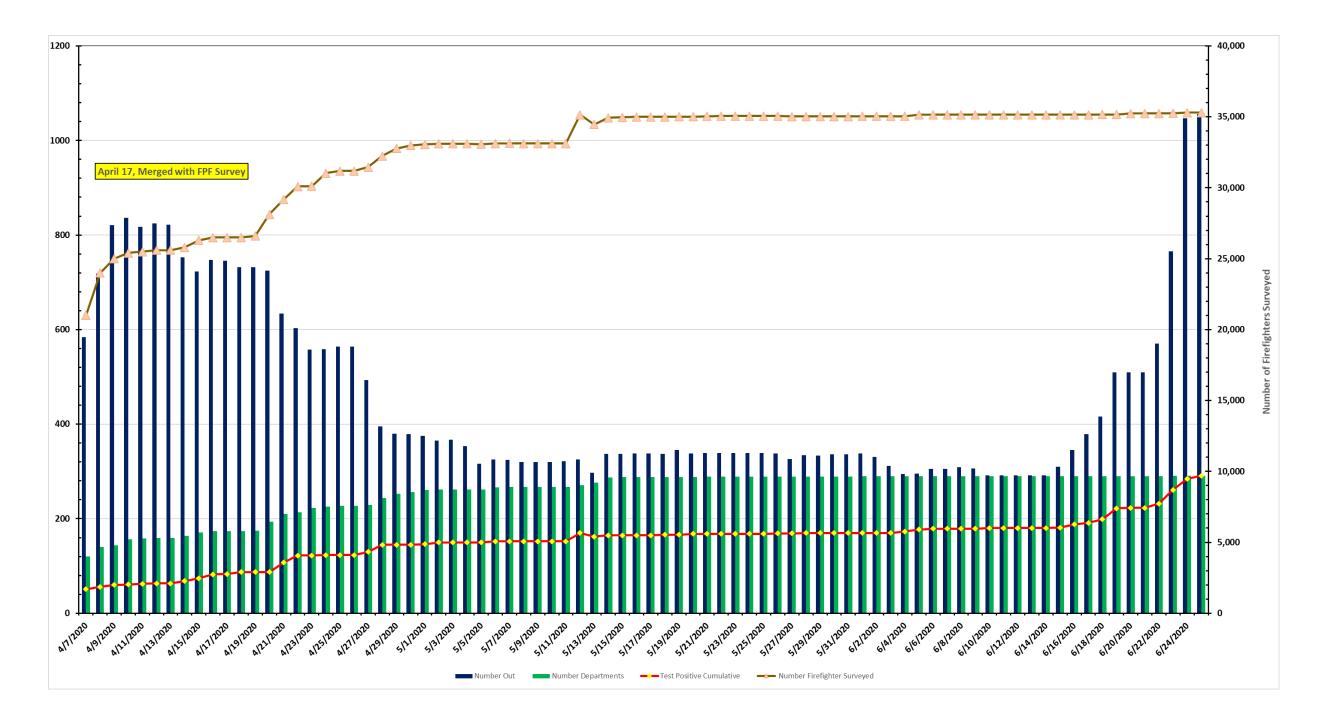

## Florida Fire Service COVID-19 Staffing Impact

| Total Workforce<br>Reporting |      | Fire<br>Departments |      | Workforce Out |     | Total Positive<br>to Date |  |
|------------------------------|------|---------------------|------|---------------|-----|---------------------------|--|
| 35.308                       | From | 291                 | With | 1.056         | And | 291                       |  |

Report For: 6/25/2020 7:55