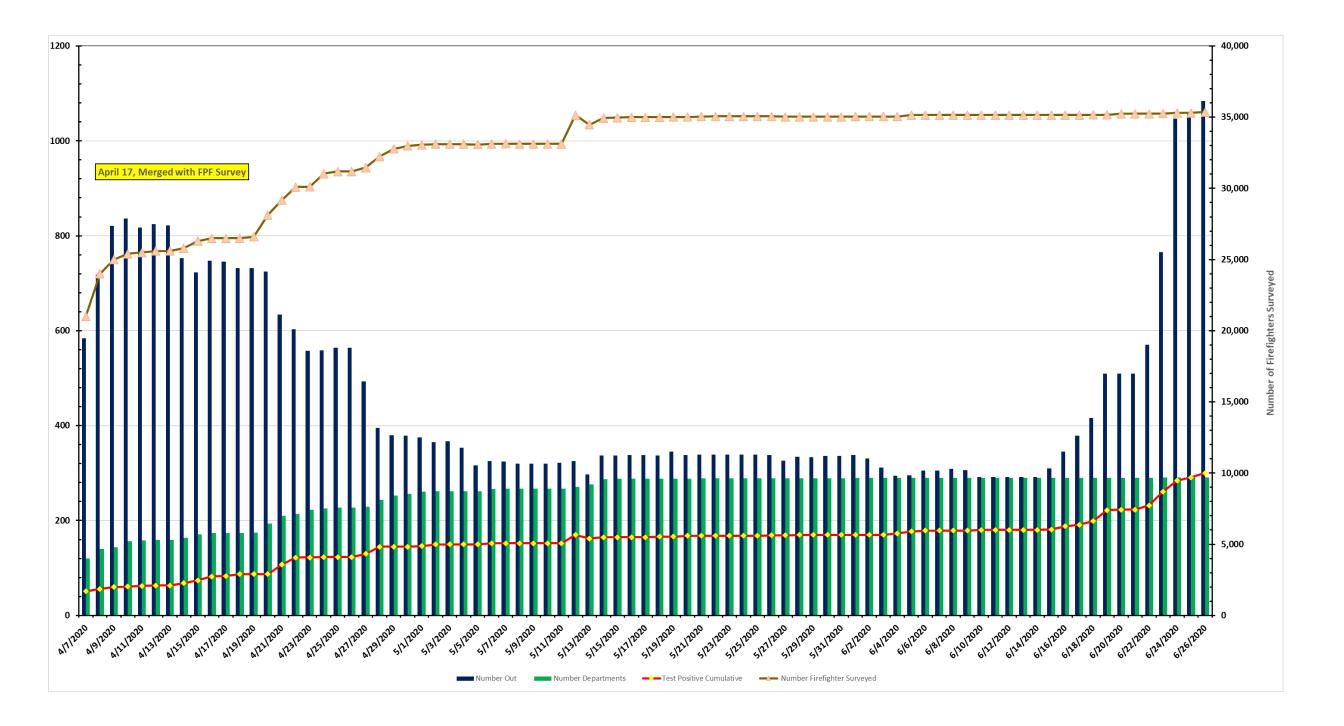

## Florida Fire Service COVID-19 Staffing Impact

| Total Workforce<br>Reporting |      | Fire<br>Departments |      | Workforce Out |     | Total Positive<br>to Date |  |
|------------------------------|------|---------------------|------|---------------|-----|---------------------------|--|
| 35.359                       | From | 292                 | With | 1.084         | And | 300                       |  |

Report For: 6/26/2020 8:34