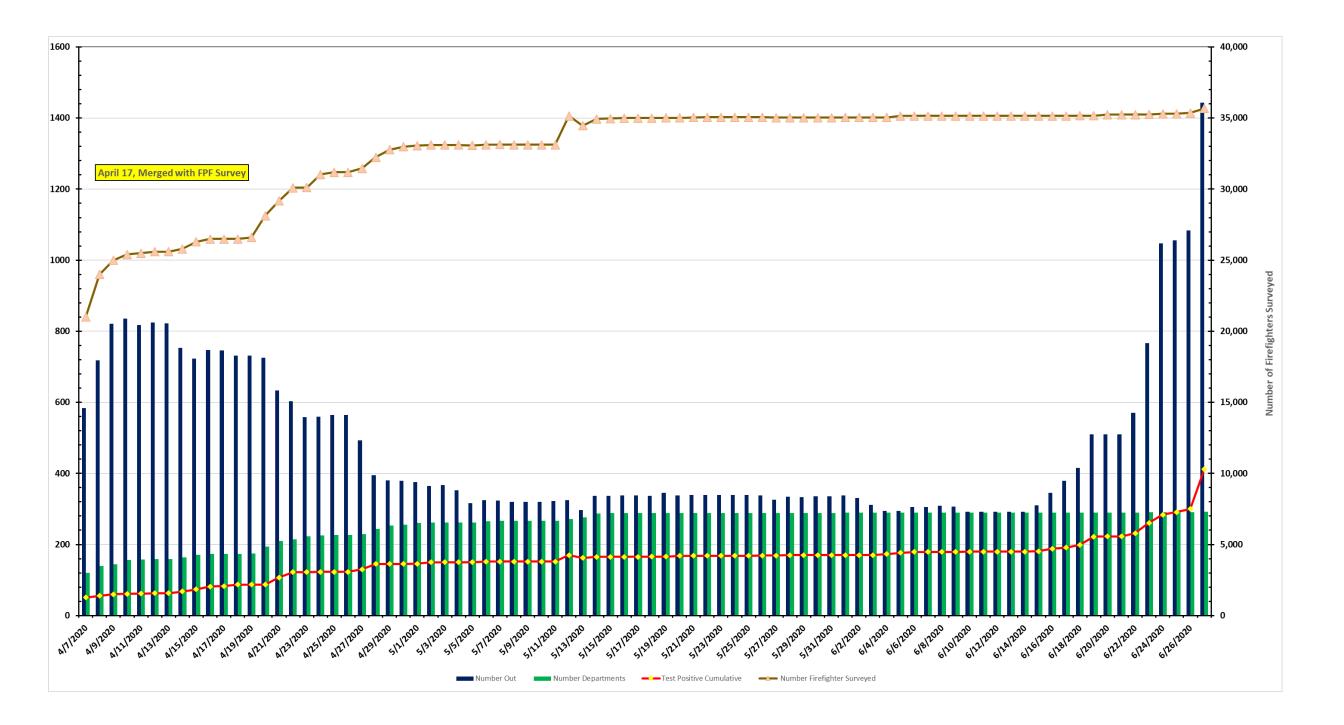

## Florida Fire Service COVID-19 Staffing Impact

| Total Workforce<br>Reporting |      | Fire<br>Departments |      | Workforce Out |     | Total Positive<br>to Date |  |
|------------------------------|------|---------------------|------|---------------|-----|---------------------------|--|
| 35.682                       | From | 292                 | With | 1.443         | And | 412                       |  |

Report For: 6/27/2020 9:53