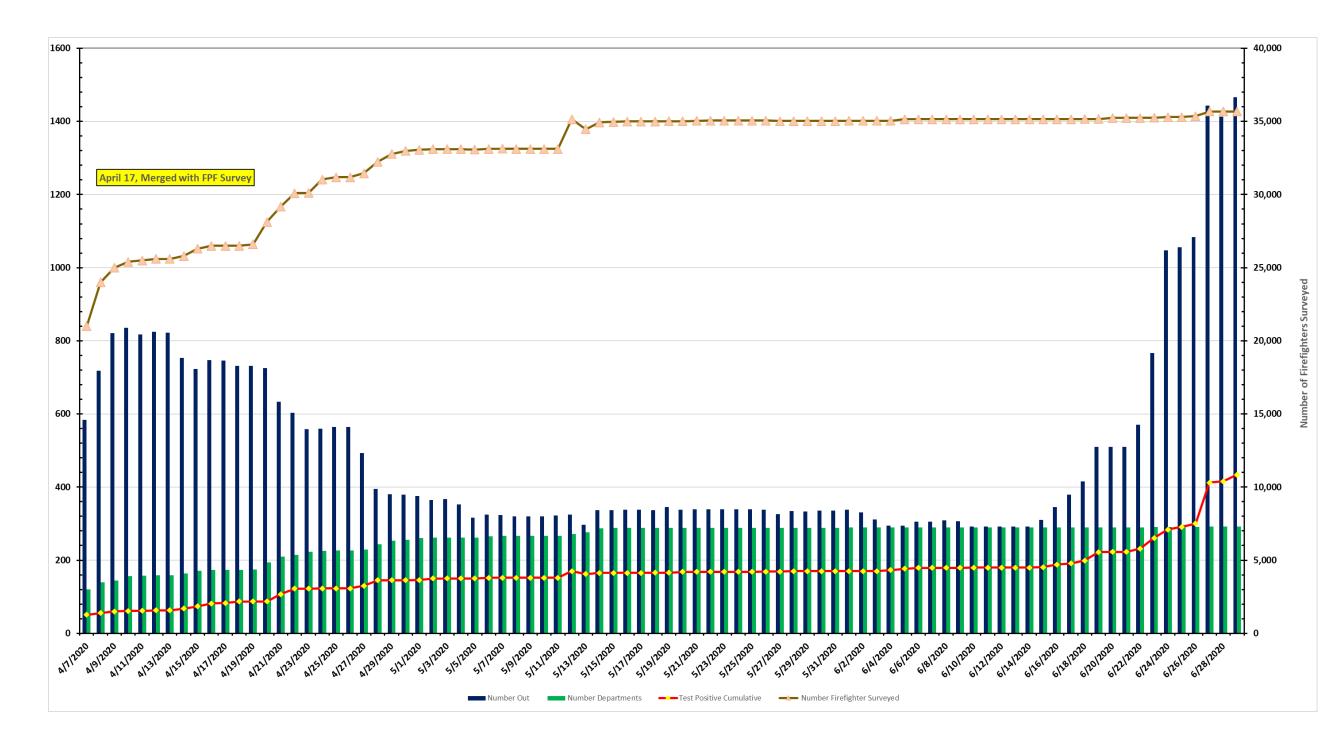

## Florida Fire Service COVID-19 Staffing Impact

| Total Workforce<br>Reporting |      | Fire<br>Departments |      | Workforce Out |     | Total Positive<br>to Date |  |
|------------------------------|------|---------------------|------|---------------|-----|---------------------------|--|
| 35.681                       | From | 292                 | With | 1.466         | And | 434                       |  |

Report For: 6/29/2020 8:42