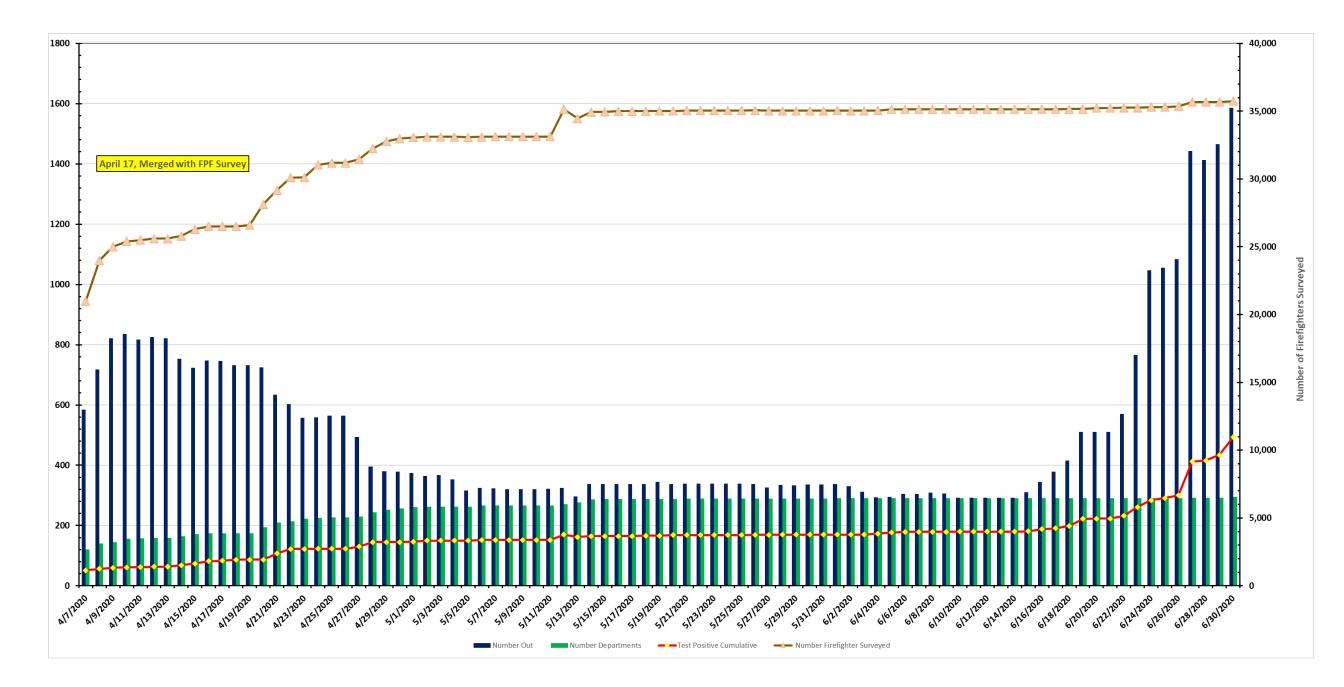

## Florida Fire Service COVID-19 Staffing Impact

| Total<br>Workforce<br>Reporting |                 | Fire<br>Departments |                | Workforce Out            |       | Total Positive<br>to Date |
|---------------------------------|-----------------|---------------------|----------------|--------------------------|-------|---------------------------|
| 35,743                          | From            | 295                 | With           | 1,586                    | And   | 493                       |
| Cubmissions by                  | Decien          |                     |                |                          |       |                           |
| Submissions by Region           |                 |                     |                |                          |       |                           |
| SERP Region                     | Workforce Total | Workforce Out       | Total Positive | <b>Total Submissions</b> | % Out |                           |
| 1                               | 2,033           | 25                  | 13             | 55                       | 1.23% |                           |
| 2                               | 1,918           | 12                  | 3              | 20                       | 0.63% |                           |
| 3                               | 4,125           | 308                 | 53             | 24                       | 7.47% |                           |
| 4                               | 5 <i>,</i> 862  | 525                 | 94             | 44                       | 8.96% |                           |
| 5                               | 7,385           | 320                 | 160            | 57                       | 4.33% |                           |
| 6                               | 3,798           | 123                 | 37             | 51                       | 3.24% |                           |
| 7                               | 10,622          | 273                 | 133            | 44                       | 2.57% |                           |
| Grand Total                     | 35,743          | 1586                | 493            | 295                      | 4.44% |                           |

## Report For: 6/30/2020 8:45

## JOINT DATA COLLECTION AND ANALYSIS