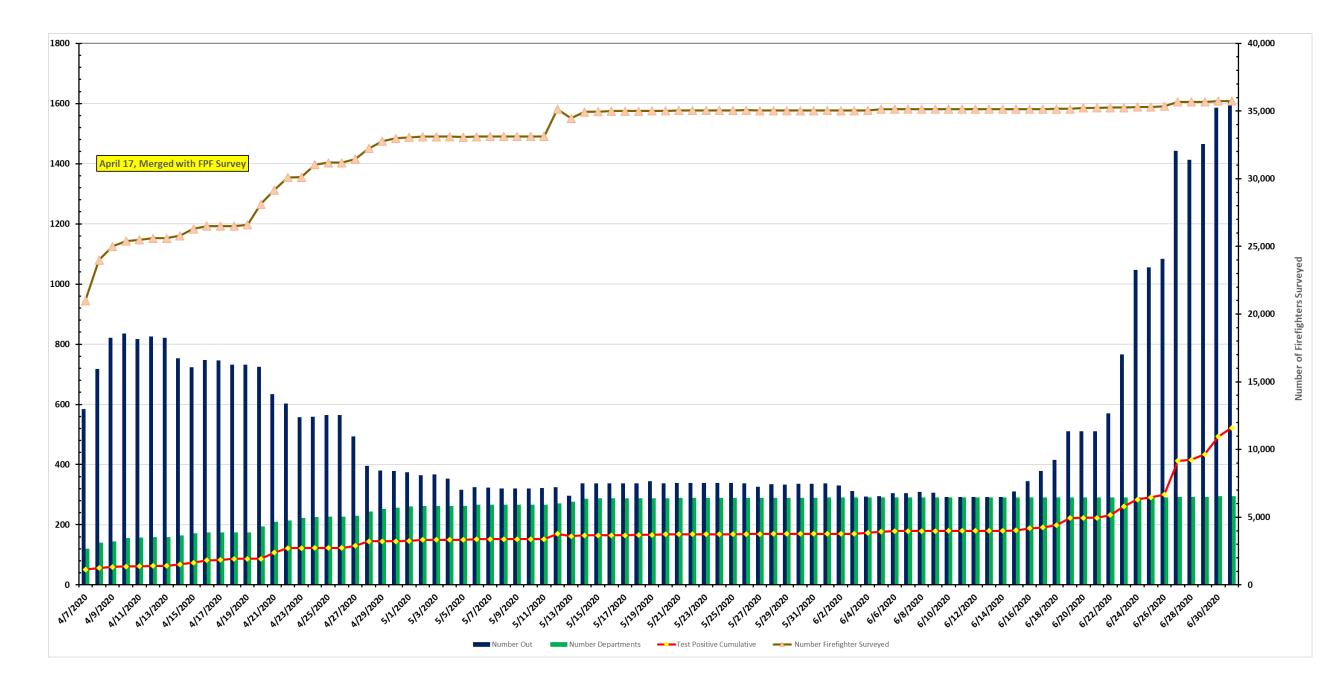

## Florida Fire Service COVID-19 Staffing Impact

| Total<br>Workforce<br>Reporting |      | Fire<br>Departments |      | Workforce Out |     | Total Positive<br>to Date |
|---------------------------------|------|---------------------|------|---------------|-----|---------------------------|
| 35,743                          | From | 295                 | With | 1,608         | And | 522                       |

## Submissions by Region

| SERP Region | Workforce Total | Workforce Ou | <b>Total Positive</b> | <b>Total Submissions</b> | % Out |
|-------------|-----------------|--------------|-----------------------|--------------------------|-------|
| 1           | 2,034           | 29           | 14                    | 55                       | 1.43% |
| 2           | 1,918           | 12           | 3                     | 20                       | 0.63% |
| 3           | 4,125           | 308          | 53                    | 24                       | 7.47% |
| 4           | 5,862           | 562          | 99                    | 44                       | 9.59% |
| 5           | 7,385           | 297          | 182                   | 57                       | 4.02% |
| 6           | 3,797           | 123          | 37                    | 51                       | 3.24% |
| 7           | 10,622          | 277          | 134                   | 44                       | 2.61% |
| Grand Total | 35,743          | 1608         | 522                   | 295                      | 4.50% |