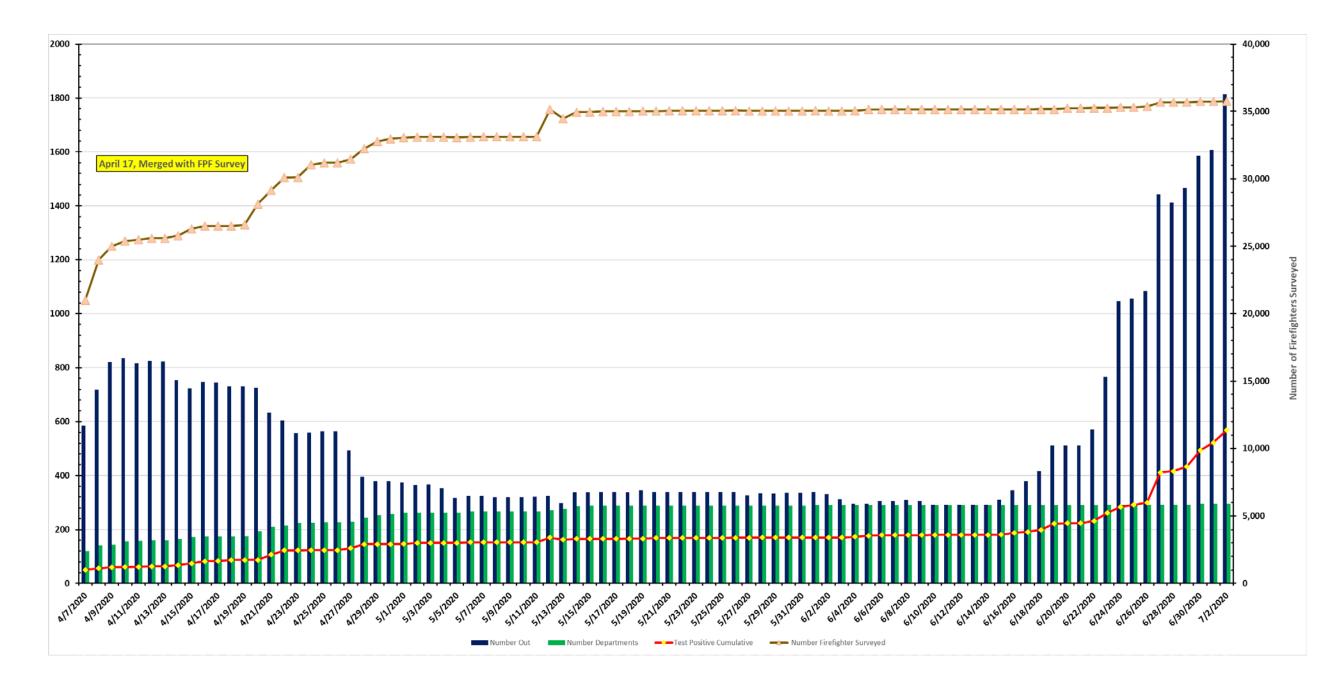

## Florida Fire Service COVID-19 Staffing Impact

| Total<br>Workforce<br>Reporting |      | Fire<br>Departments |      | Workforce Out |     | Total Positive<br>to Date |
|---------------------------------|------|---------------------|------|---------------|-----|---------------------------|
| 35,754                          | From | 295                 | With | 1,814         | And | 569                       |

## **Submissions by Region**

| <b>SERP Region</b> | <b>Workforce Total</b> | Workforce Ou | <b>Total Positive</b> | <b>Total Submissions</b> | % Out  |
|--------------------|------------------------|--------------|-----------------------|--------------------------|--------|
| 1                  | 2,032                  | 29           | 14                    | 55                       | 1.43%  |
| 2                  | 1,918                  | 12           | 4                     | 20                       | 0.63%  |
| 3                  | 4,125                  | 308          | 53                    | 24                       | 7.47%  |
| 4                  | 5,862                  | 589          | 110                   | 44                       | 10.05% |
| 5                  | 7,385                  | 296          | 184                   | 57                       | 4.01%  |
| 6                  | 3,810                  | 134          | 41                    | 51                       | 3.52%  |
| 7                  | 10,622                 | 446          | 163                   | 44                       | 4.20%  |
| <b>Grand Total</b> | 35,754                 | 1814         | 569                   | 295                      | 5.07%  |