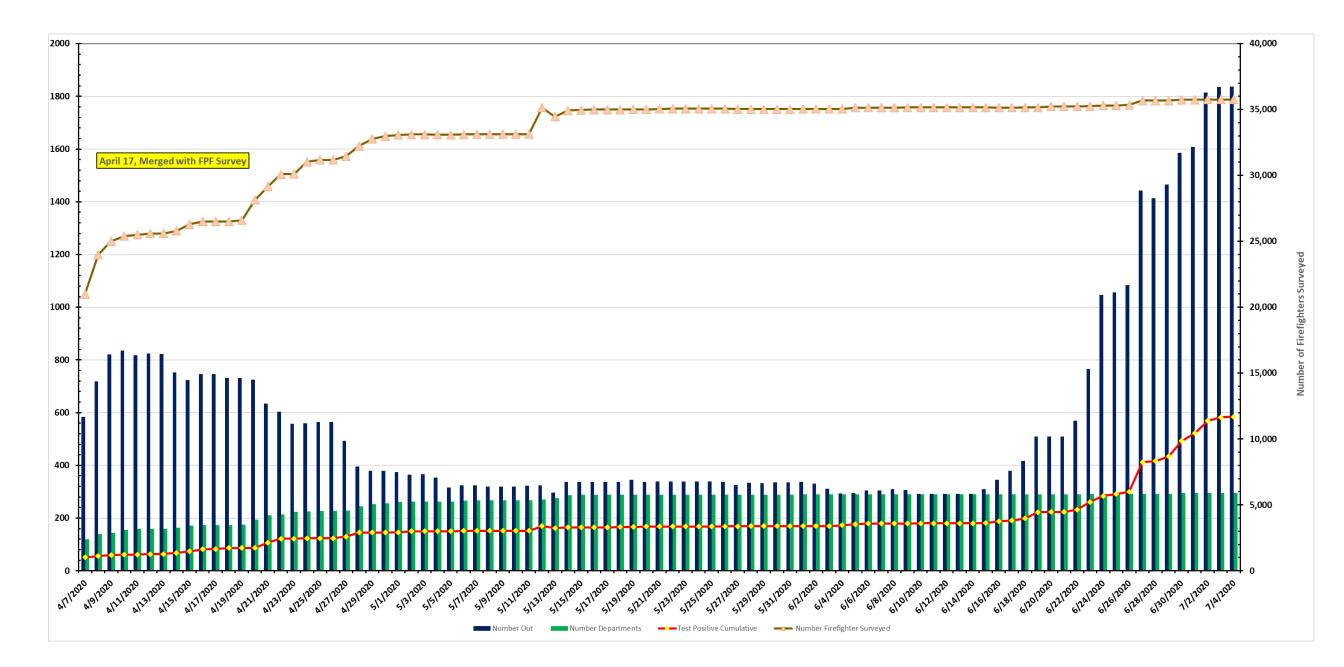

## Florida Fire Service COVID-19 Staffing Impact

| Total<br>Workforce<br>Reporting |      | Fire<br>Departments |      | Workforce Out |     | Total Positive to Date |
|---------------------------------|------|---------------------|------|---------------|-----|------------------------|
| 35,755                          | From | 295                 | With | 1,837         | And | 584                    |

**Submissions by Region** 

| <b>SERP Region</b> | Workforce Total | <b>Workforce Out</b> | <b>Total Positive</b> | <b>Total Submission</b> | ns % Out |
|--------------------|-----------------|----------------------|-----------------------|-------------------------|----------|
| 1                  | 2,032           | 33                   | 15                    | 55                      | 1.62%    |
| 2                  | 1,918           | 12                   | 4                     | 20                      | 0.63%    |
| 3                  | 4,126           | 321                  | 63                    | 24                      | 7.78%    |
| 4                  | 5,862           | 598                  | 113                   | 44                      | 10.20%   |
| 5                  | 7,385           | 291                  | 184                   | 57                      | 3.94%    |
| 6                  | 3,810           | 134                  | 41                    | 51                      | 3.52%    |
| 7                  | 10,622          | 448                  | 164                   | 44                      | 4.22%    |
| <b>Grand Total</b> | 35,755          | 1837                 | 584                   | 295                     | 5.14%    |

Report For: 7/4/2020 8:48