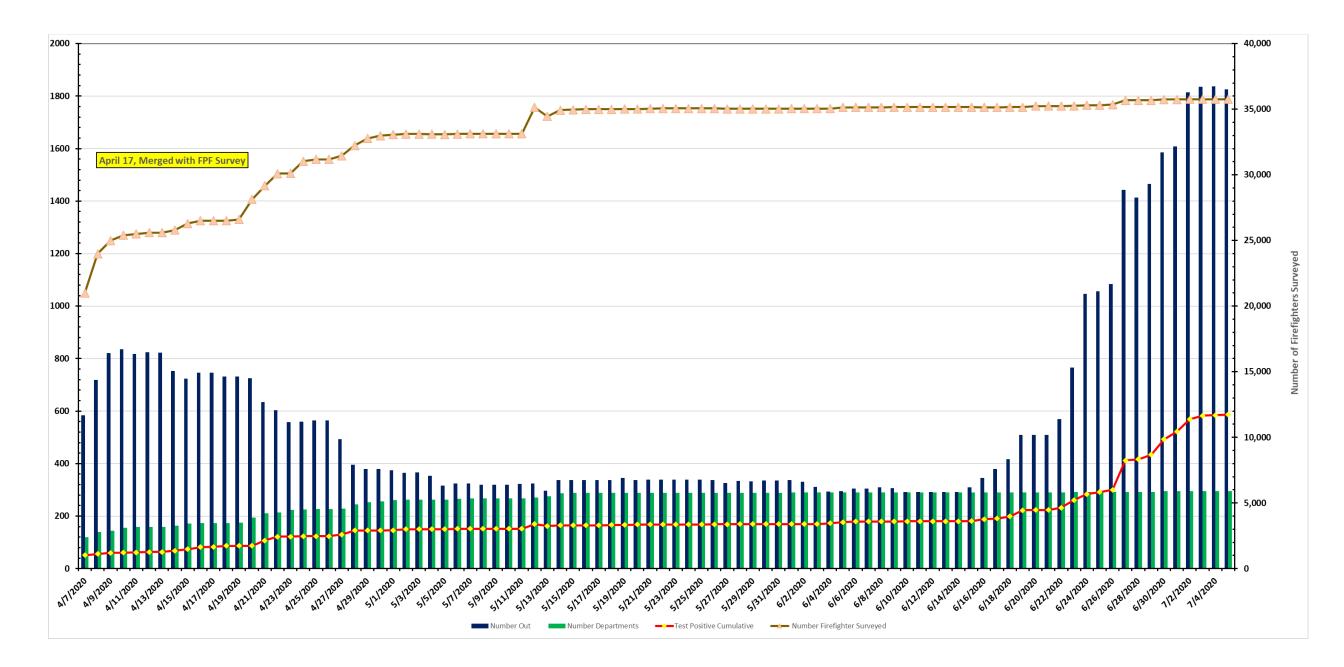

## Florida Fire Service COVID-19 Staffing Impact

| Total<br>Workforce<br>Reporting |      | Fire<br>Departments |      | Workforce Out |     | Total Positive<br>to Date |
|---------------------------------|------|---------------------|------|---------------|-----|---------------------------|
| 35.755                          | From | 295                 | With | 1.826         | And | 587                       |

Report For: 7/5/2020 8:43