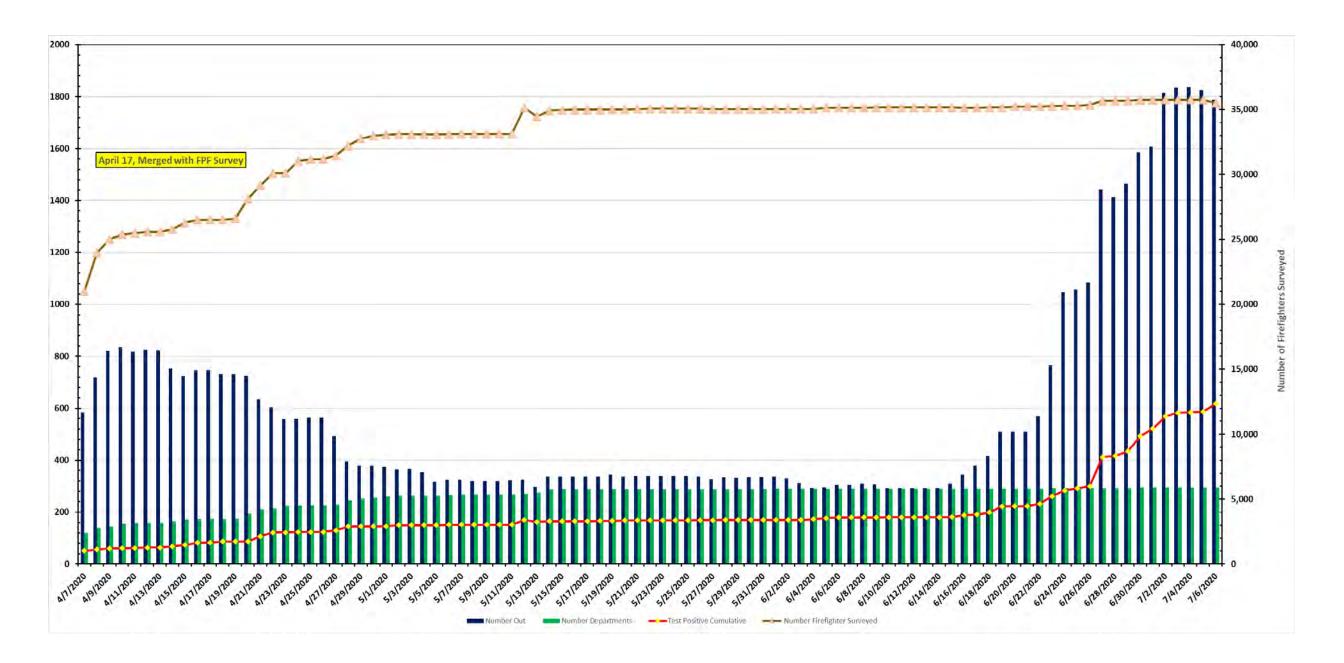

## Florida Fire Service COVID-19 Staffing Impact

| Total<br>Workforce<br>Reporting |      | Fire<br>Departments |      | Workforce Out |     | Total Positive<br>to Date |  |  |
|---------------------------------|------|---------------------|------|---------------|-----|---------------------------|--|--|
| 35.515                          | From | 295                 | With | 1.788         | And | 618                       |  |  |

**Submissions by Region** 

| <b>SERP Region</b> | Workforce Total | <b>Workforce Out</b> | <b>Total Positive</b> | <b>Total Submission</b> | s % Out |
|--------------------|-----------------|----------------------|-----------------------|-------------------------|---------|
| 1                  | 2,032           | 30                   | 15                    | 55                      | 1.48%   |
| 2                  | 1,918           | 13                   | 6                     | 20                      | 0.68%   |
| 3                  | 4,126           | 321                  | 63                    | 24                      | 7.78%   |
| 4                  | 5,623           | 542                  | 123                   | 44                      | 9.64%   |
| 5                  | 7,385           | 271                  | 188                   | 57                      | 3.67%   |
| 6                  | 3,809           | 136                  | 42                    | 51                      | 3.57%   |
| 7                  | 10,622          | 475                  | 181                   | 44                      | 4.47%   |
| <b>Grand Total</b> | 35,515          | 1788                 | 618                   | 295                     | 5.03%   |