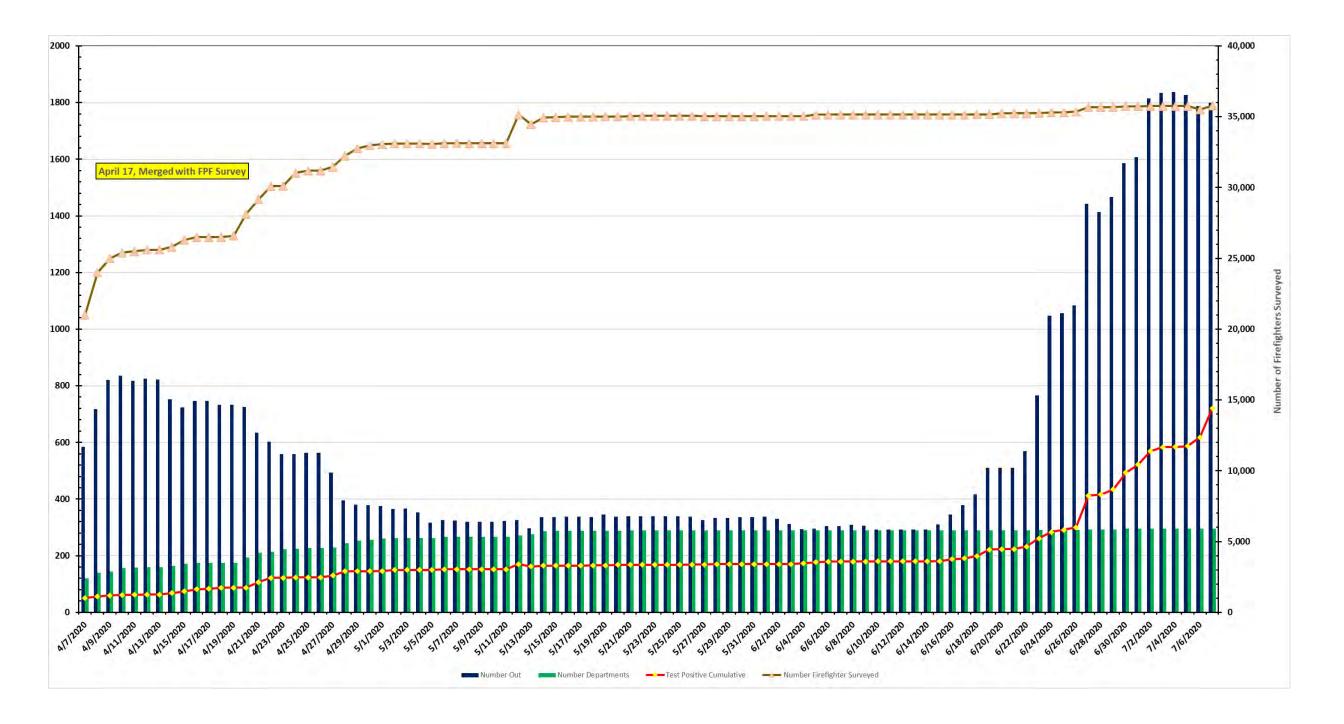

## Florida Fire Service COVID-19 Staffing Impact

| Total Workforce<br>Reporting | 2               | Fire<br>Departments |                | Workforce Out            |       | Total<br>Positive to<br>Date |
|------------------------------|-----------------|---------------------|----------------|--------------------------|-------|------------------------------|
| 35,763                       | From            | 295                 | With           | 1,800                    | And   | 721                          |
| Submissions by Region        |                 |                     |                |                          |       |                              |
| SERP Region                  | Workforce Total | Workforce Out       | Total Positive | <b>Total Submissions</b> | % Out |                              |
| 1                            | 2,031           | 29                  | 15             | 55                       | 1.43% |                              |
| 2                            | 1,918           | 14                  | 6              | 20                       | 0.73% |                              |
| 3                            | 4,126           | 283                 | 84             | 24                       | 6.86% |                              |
| 4                            | 5,865           | 523                 | 143            | 44                       | 8.92% |                              |
| 5                            | 7,385           | 282                 | 219            | 57                       | 3.82% |                              |
| 6                            | 3,817           | 197                 | 64             | 51                       | 5.16% |                              |
| 7                            | 10,621          | 472                 | 190            | 44                       | 4.44% |                              |
| Grand Total                  | 35,763          | 1800                | 721            | 295                      | 5.03% |                              |

## Report For: 7/7/2020 6:31