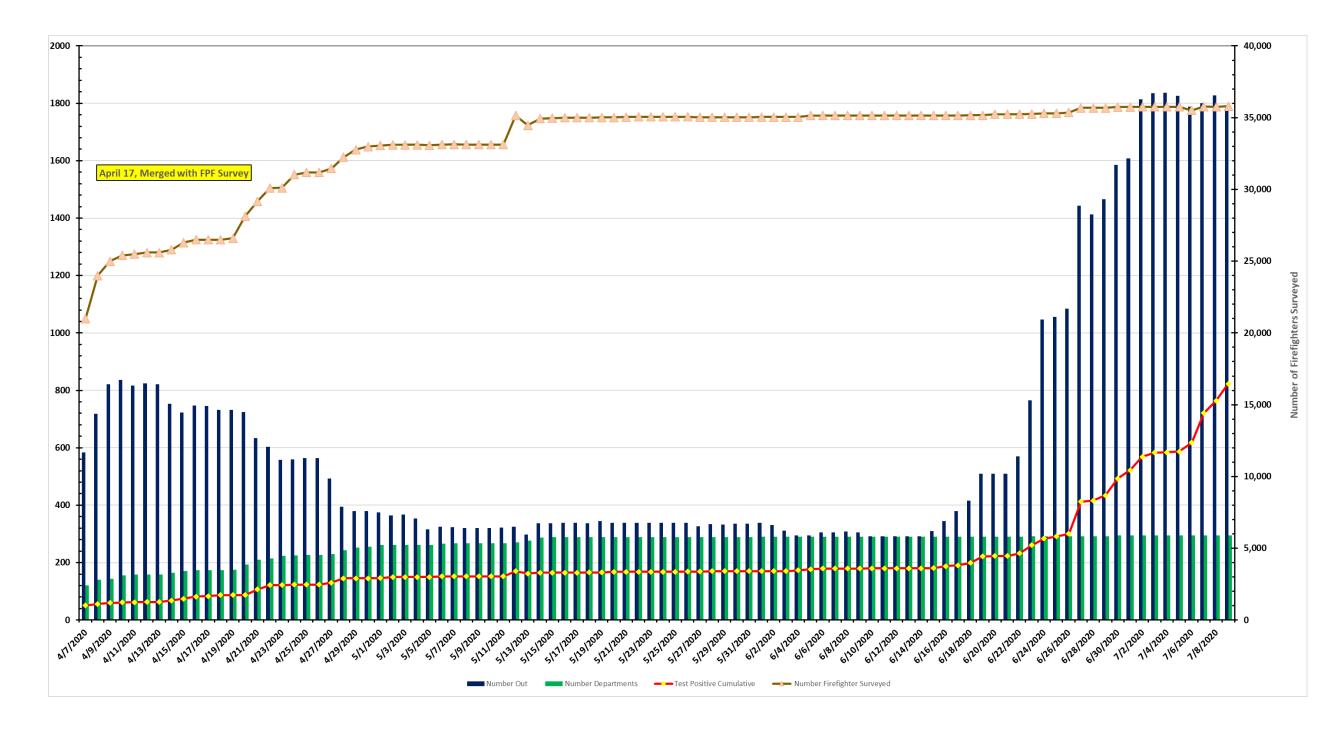

## Florida Fire Service COVID-19 Staffing Impact

| Total Workforce<br>Reporting |                 | Fire<br>Departments |                | Workforce Out            |       | Total<br>Positive to<br>Date |
|------------------------------|-----------------|---------------------|----------------|--------------------------|-------|------------------------------|
| 35,794                       | From            | 295                 | With           | 1,786                    | And   | 823                          |
| Submissions by Region        |                 |                     |                |                          |       |                              |
| SERP Region                  | Workforce Total | Workforce Out       | Total Positive | <b>Total Submissions</b> | % Out |                              |
| 1                            | 2,027           | 29                  | 17             | 55                       | 1.43% |                              |
| 2                            | 1,918           | 14                  | 6              | 20                       | 0.73% |                              |
| 3                            | 4,126           | 277                 | 99             | 24                       | 6.71% |                              |
| 4                            | 5,866           | 481                 | 166            | 44                       | 8.20% |                              |
| 5                            | 7,412           | 269                 | 228            | 57                       | 3.63% |                              |
| 6                            | 3,824           | 208                 | 70             | 51                       | 5.44% |                              |
| 7                            | 10,621          | 508                 | 237            | 44                       | 4.78% |                              |
| Grand Total                  | 35,794          | 1786                | 823            | 295                      | 4.99% |                              |

## Report For: 7/9/2020 9:02

## JOINT DATA COLLECTION AND ANALYSIS