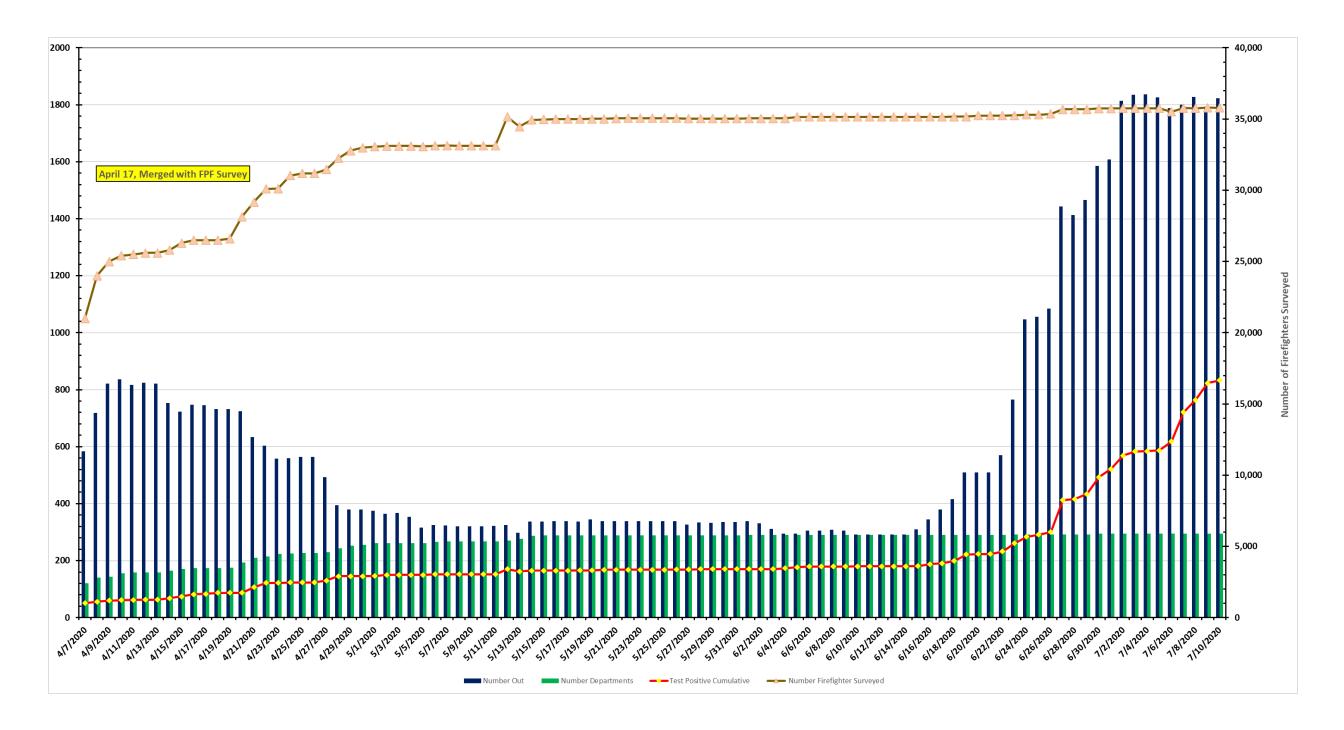

## Florida Fire Service COVID-19 Staffing Impact

| Total Workforce<br>Reporting |      | Fire<br>Departments |      | Workforce Out |     | Total<br>Positive to<br>Date |  |
|------------------------------|------|---------------------|------|---------------|-----|------------------------------|--|
| 35,784                       | From | 295                 | With | 1,823         | And | 833                          |  |

## **Submissions by Region**

| <b>SERP Region</b> | <b>Workforce Total</b> | <b>Workforce Out</b> | <b>Total Positive</b> | Total Submission | ns % Out |
|--------------------|------------------------|----------------------|-----------------------|------------------|----------|
| 1                  | 2,017                  | 31                   | 17                    | 55               | 1.54%    |
| 2                  | 1,918                  | 15                   | 7                     | 20               | 0.78%    |
| 3                  | 4,126                  | 277                  | 99                    | 24               | 6.71%    |
| 4                  | 5,866                  | 488                  | 166                   | 44               | 8.32%    |
| 5                  | 7,412                  | 256                  | 228                   | 57               | 3.45%    |
| 6                  | 3,824                  | 207                  | 70                    | 51               | 5.41%    |
| 7                  | 10,621                 | 549                  | 246                   | 44               | 5.17%    |
| <b>Grand Total</b> | 35,784                 | 1823                 | 833                   | 295              | 5.09%    |