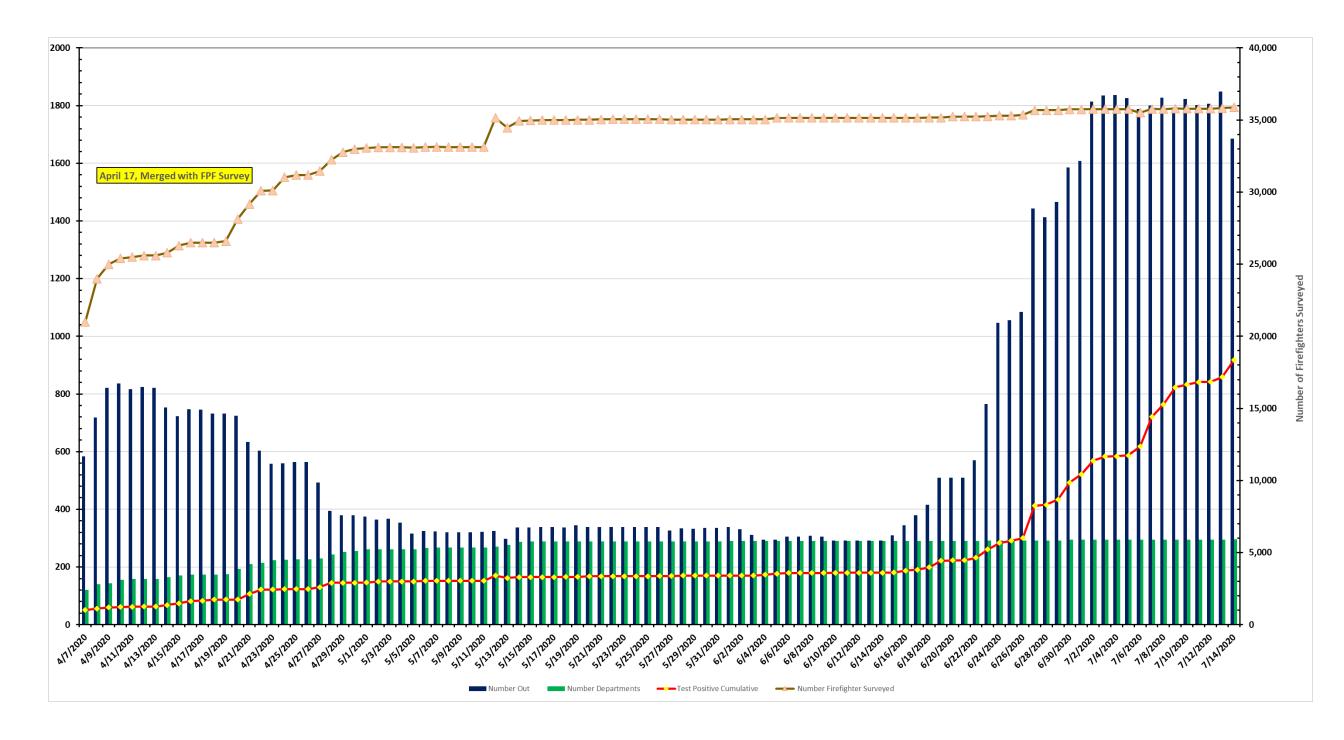

## Florida Fire Service COVID-19 Staffing Impact

| Total<br>Workforce<br>Reporting |      | Fire<br>Departments |      | Workforce Out |     | Total Positive to Date |  |
|---------------------------------|------|---------------------|------|---------------|-----|------------------------|--|
| 35.884                          | From | 296                 | With | 1.686         | And | 918                    |  |

## **Submissions by Region**

| <b>SERP Region Work</b> | cforce Total | <b>Workforce Out</b> | <b>Total Positive</b> | <b>Total Submission</b> | % Out |
|-------------------------|--------------|----------------------|-----------------------|-------------------------|-------|
| 1                       | 2,033        | 37                   | 22                    | 55                      | 1.82% |
| 2                       | 1,918        | 15                   | 8                     | 20                      | 0.78% |
| 3                       | 4,156        | 178                  | 111                   | 25                      | 4.28% |
| 4                       | 5,864        | 440                  | 179                   | 44                      | 7.50% |
| 5                       | 7,415        | 238                  | 249                   | 57                      | 3.21% |
| 6                       | 3,824        | 167                  | 76                    | 51                      | 4.37% |
| 7                       | 10,674       | 611                  | 273                   | 44                      | 5.72% |
| <b>Grand Tota</b>       | 35,884       | 1686                 | 918                   | 296                     | 4.70% |

Report For: 7/14/2020 8:49