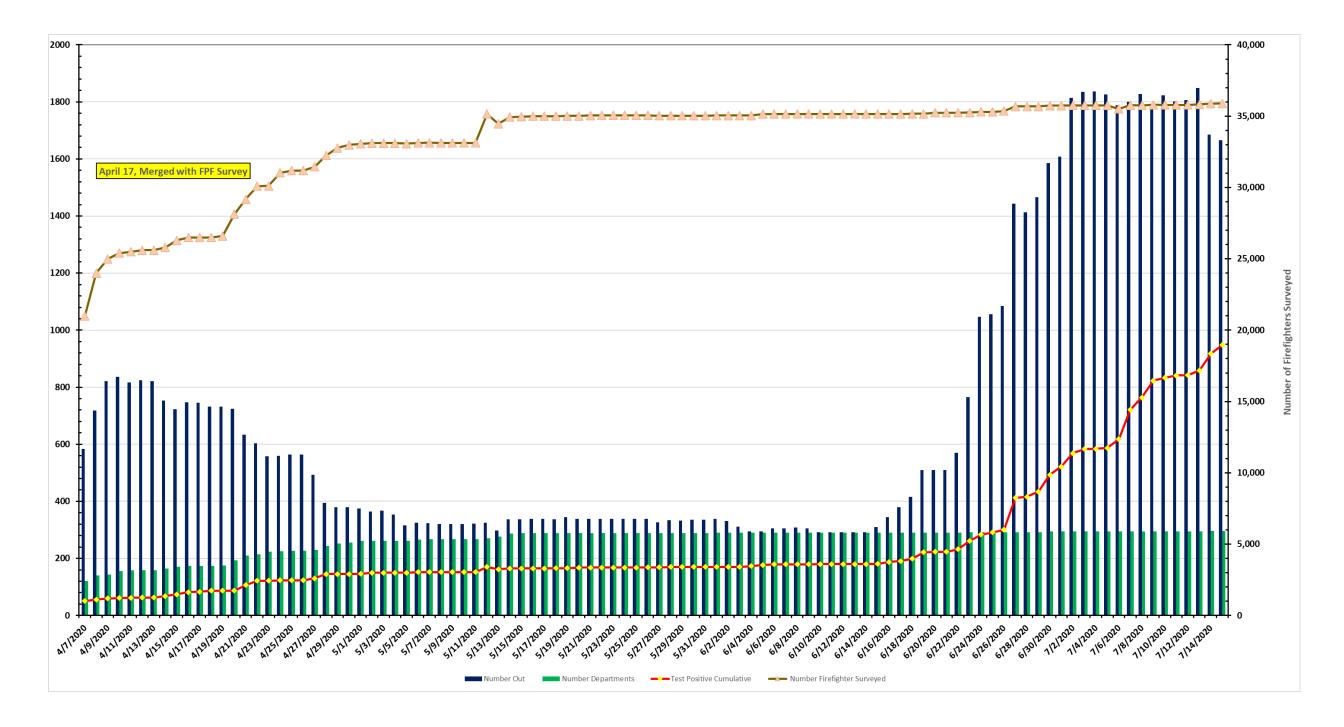

## Florida Fire Service COVID-19 Staffing Impact

| Total<br>Workforce<br>Reporting |                 | Fire<br>Departments |                | Workforce Out           |       | Total<br>Positive to<br>Date |
|---------------------------------|-----------------|---------------------|----------------|-------------------------|-------|------------------------------|
| 35,886                          | From            | 296                 | With           | 1,665                   | And   | 948                          |
|                                 |                 |                     |                |                         |       |                              |
| Submissions by Region           |                 |                     |                |                         |       |                              |
| <b>SERP Region</b>              | Workforce Total | Workforce Out       | Total Positive | <b>Total Submission</b> | % Out |                              |
| 1                               | 2,026           | 37                  | 21             | 55                      | 1.83% |                              |
| 2                               | 1,918           | 15                  | 8              | 20                      | 0.78% |                              |
| 3                               | 4,156           | 176                 | 111            | 25                      | 4.23% |                              |
| 4                               | 5,865           | 392                 | 183            | 44                      | 6.68% |                              |
| 5                               | 7,423           | 244                 | 258            | 57                      | 3.29% |                              |
| 6                               | 3,824           | 161                 | 87             | 51                      | 4.21% |                              |
| 7                               | 10,674          | 640                 | 280            | 44                      | 6.00% |                              |
| <b>Grand Tota</b>               | 35,886          | 1665                | 948            | 296                     | 4.64% |                              |

## Report For: 7/15/2020 7:24

## JOINT DATA COLLECTION AND ANALYSIS