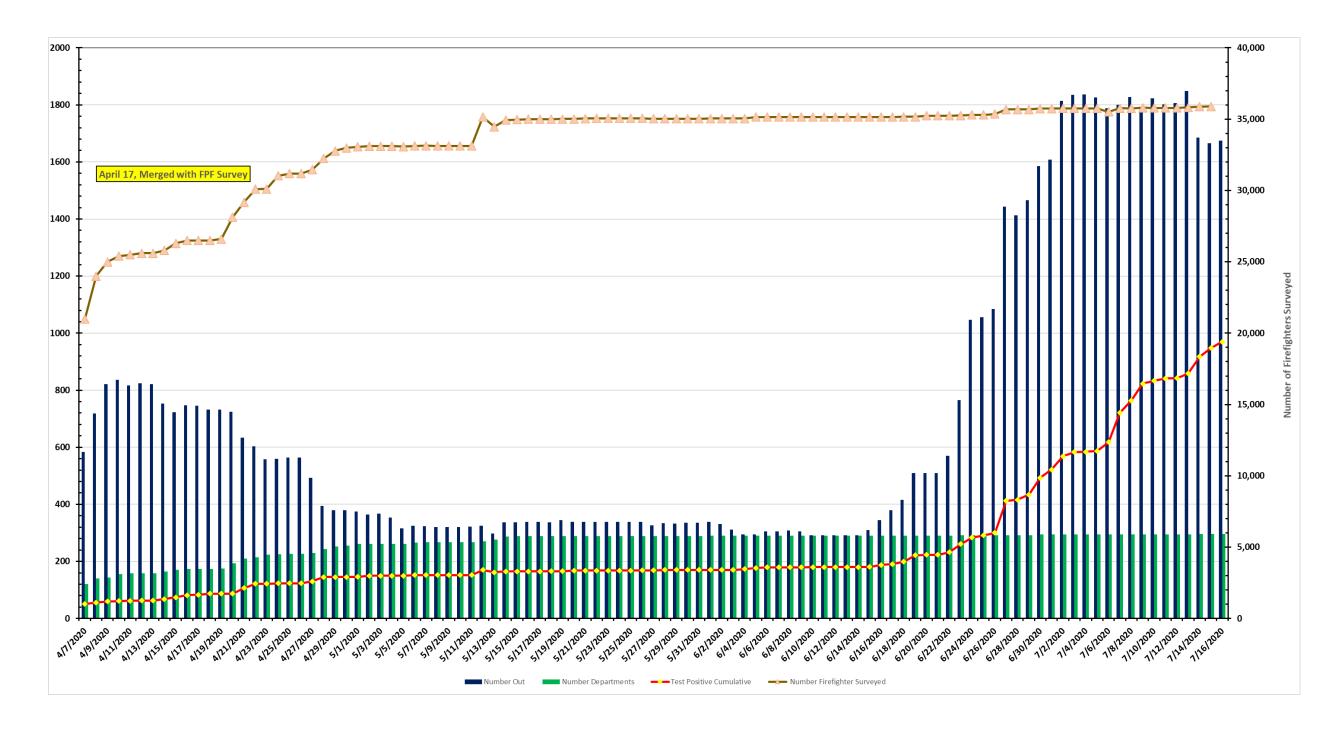

## Florida Fire Service COVID-19 Staffing Impact

| Total<br>Workforce<br>Reporting |      | Fire<br>Departments |      | Workforce Out |     | Total Positive to Date |  |
|---------------------------------|------|---------------------|------|---------------|-----|------------------------|--|
| 35.886                          | From | 296                 | With | 1.675         | And | 970                    |  |

## **Submissions by Region**

| <b>SERP Region Worl</b> | kforce Total | <b>Workforce Out</b> | <b>Total Positive</b> | <b>Total Submission</b> | % Out |
|-------------------------|--------------|----------------------|-----------------------|-------------------------|-------|
| 1                       | 2,026        | 40                   | 23                    | 55                      | 1.97% |
| 2                       | 1,918        | 15                   | 9                     | 20                      | 0.78% |
| 3                       | 4,156        | 176                  | 112                   | 25                      | 4.23% |
| 4                       | 5,865        | 386                  | 185                   | 44                      | 6.58% |
| 5                       | 7,423        | 245                  | 260                   | 57                      | 3.30% |
| 6                       | 3,824        | 163                  | 87                    | 51                      | 4.26% |
| 7                       | 10,674       | 650                  | 294                   | 44                      | 6.09% |
| <b>Grand Tota</b>       | 35,886       | 1675                 | 970                   | 296                     | 4.67% |

Report For: 7/16/2020 8:46