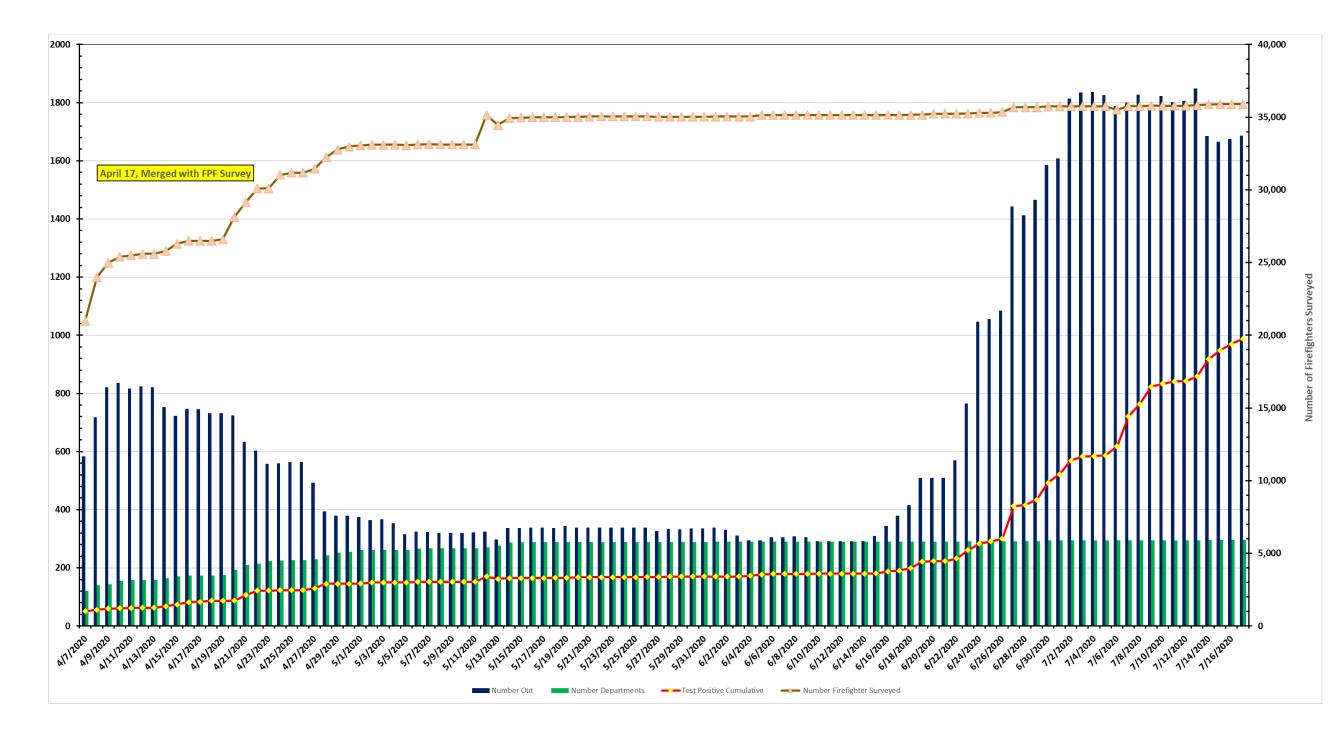

## Florida Fire Service COVID-19 Staffing Impact

| Total<br>Workforce<br>Reporting |                 | Fire<br>Departments |                | Workforce Out           |       | Total<br>Positive to<br>Date |
|---------------------------------|-----------------|---------------------|----------------|-------------------------|-------|------------------------------|
| 35,885                          | From            | 296                 | With           | 1,687                   | And   | 988                          |
| Submissions by Region           |                 |                     |                |                         |       |                              |
| <b>SERP Region</b>              | Workforce Total | Workforce Out       | Total Positive | <b>Total Submission</b> | % Out |                              |
| 1                               | 2,025           | 53                  | 26             | 55                      | 2.62% |                              |
| 2                               | 1,918           | 15                  | 9              | 20                      | 0.78% |                              |
| 3                               | 4,156           | 176                 | 112            | 25                      | 4.23% |                              |
| 4                               | 5,865           | 389                 | 200            | 44                      | 6.63% |                              |
| 5                               | 7,423           | 240                 | 260            | 57                      | 3.23% |                              |
| 6                               | 3,824           | 164                 | 87             | 51                      | 4.29% |                              |
| 7                               | 10,674          | 650                 | 294            | 44                      | 6.09% |                              |

## Report For: 7/17/2020 8:51

1687

**Grand Tota** 

35,885

988

296

4.70%