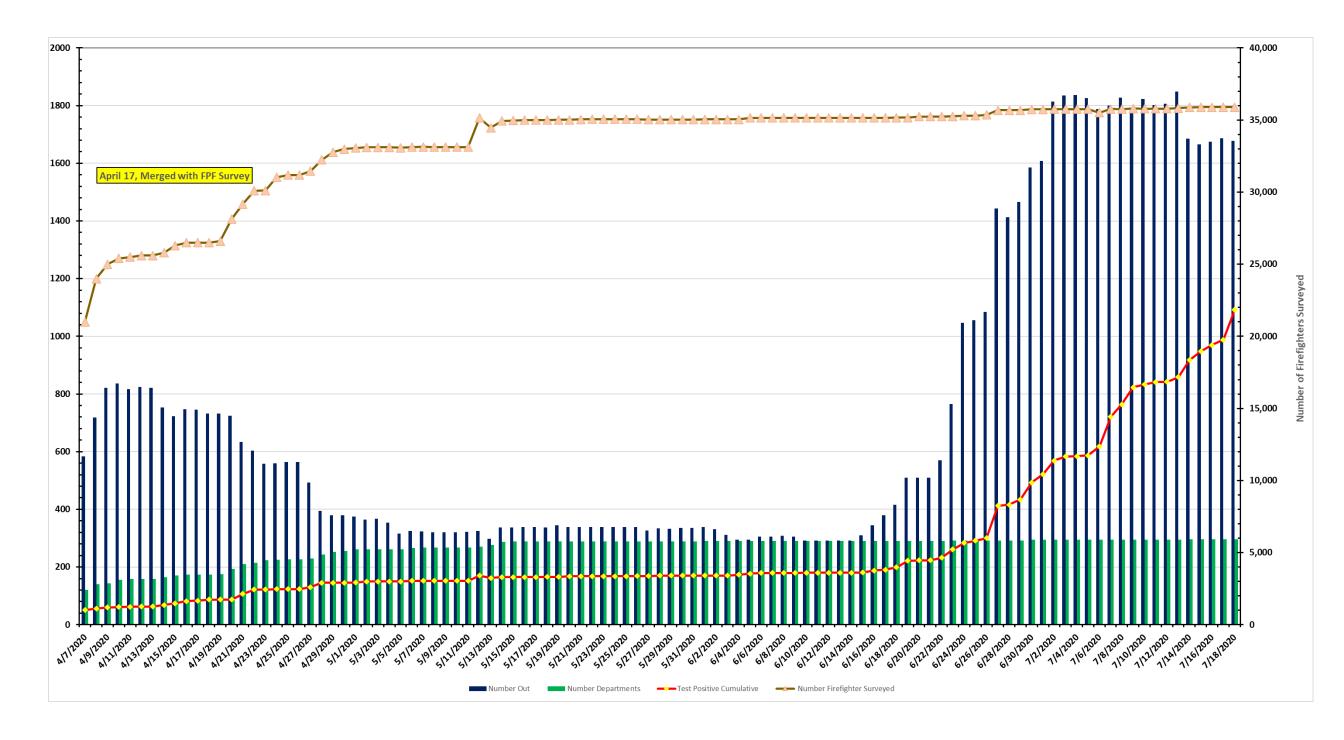

## Florida Fire Service COVID-19 Staffing Impact

| Total<br>Workforce<br>Reporting |      | Fire<br>Departments |      | Workforce Out |     | Total Positive to Date |  |
|---------------------------------|------|---------------------|------|---------------|-----|------------------------|--|
| 35.885                          | From | 296                 | With | 1.678         | And | 1.092                  |  |

## **Submissions by Region**

| <b>SERP Region Wor</b> | kforce Total | <b>Workforce Out</b> | <b>Total Positive</b> | <b>Total Subm</b> | ission: % Out |
|------------------------|--------------|----------------------|-----------------------|-------------------|---------------|
| 1                      | 2,026        | 54                   | 26                    | 55                | 2.67%         |
| 2                      | 1,918        | 15                   | 9                     | 20                | 0.78%         |
| 3                      | 4,156        | 175                  | 112                   | 25                | 4.21%         |
| 4                      | 5,864        | 374                  | 207                   | 44                | 6.38%         |
| 5                      | 7,423        | 251                  | 263                   | 57                | 3.38%         |
| 6                      | 3,824        | 163                  | 87                    | 51                | 4.26%         |
| 7                      | 10,674       | 646                  | 388                   | 44                | 6.05%         |
| <b>Grand Tota</b>      | 35,885       | 1678                 | 1092                  | 296               | 4.68%         |

Report For: 7/18/2020 8:48