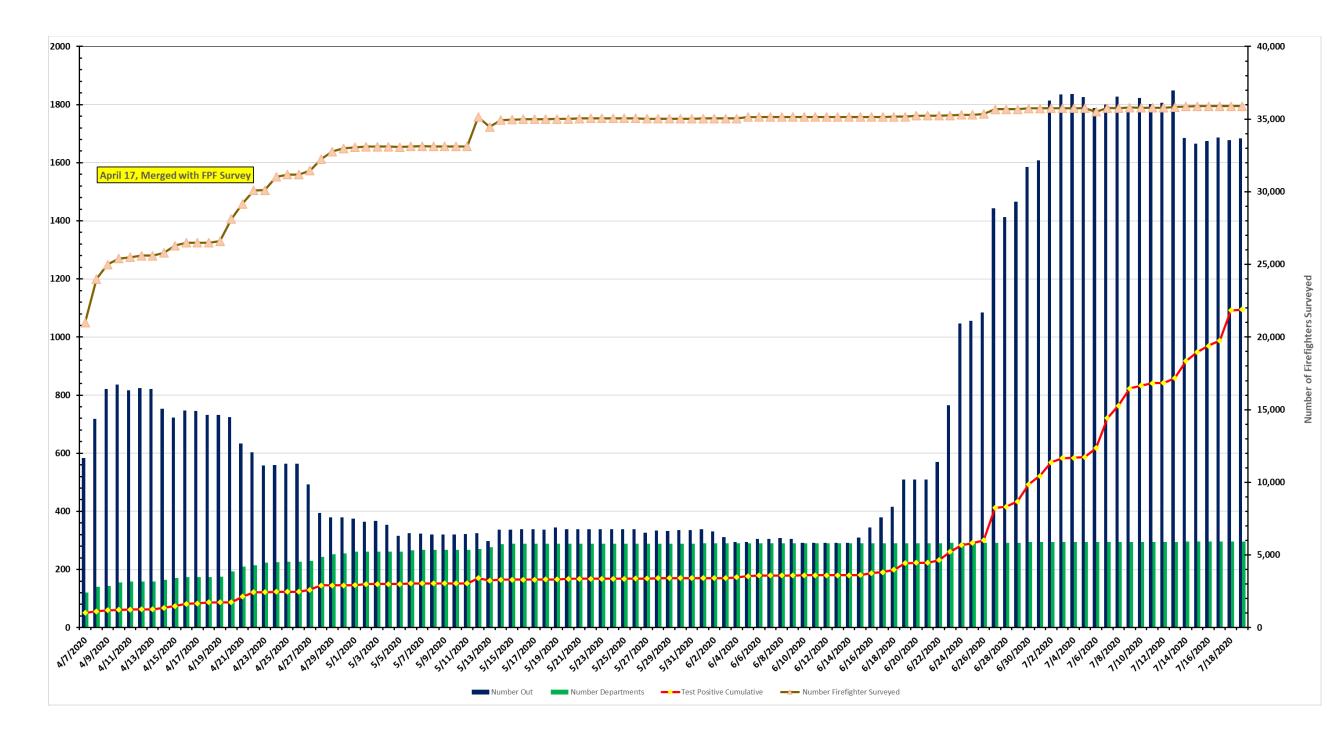

## Florida Fire Service COVID-19 Staffing Impact

| Total<br>Workforce<br>Reporting |      | Fire<br>Departments |      | Workforce Out |     | Total Positive to Date |  |
|---------------------------------|------|---------------------|------|---------------|-----|------------------------|--|
| 35,885                          | From | 296                 | With | 1,683         | And | 1,095                  |  |

Report For: 7/19/2020 8:44