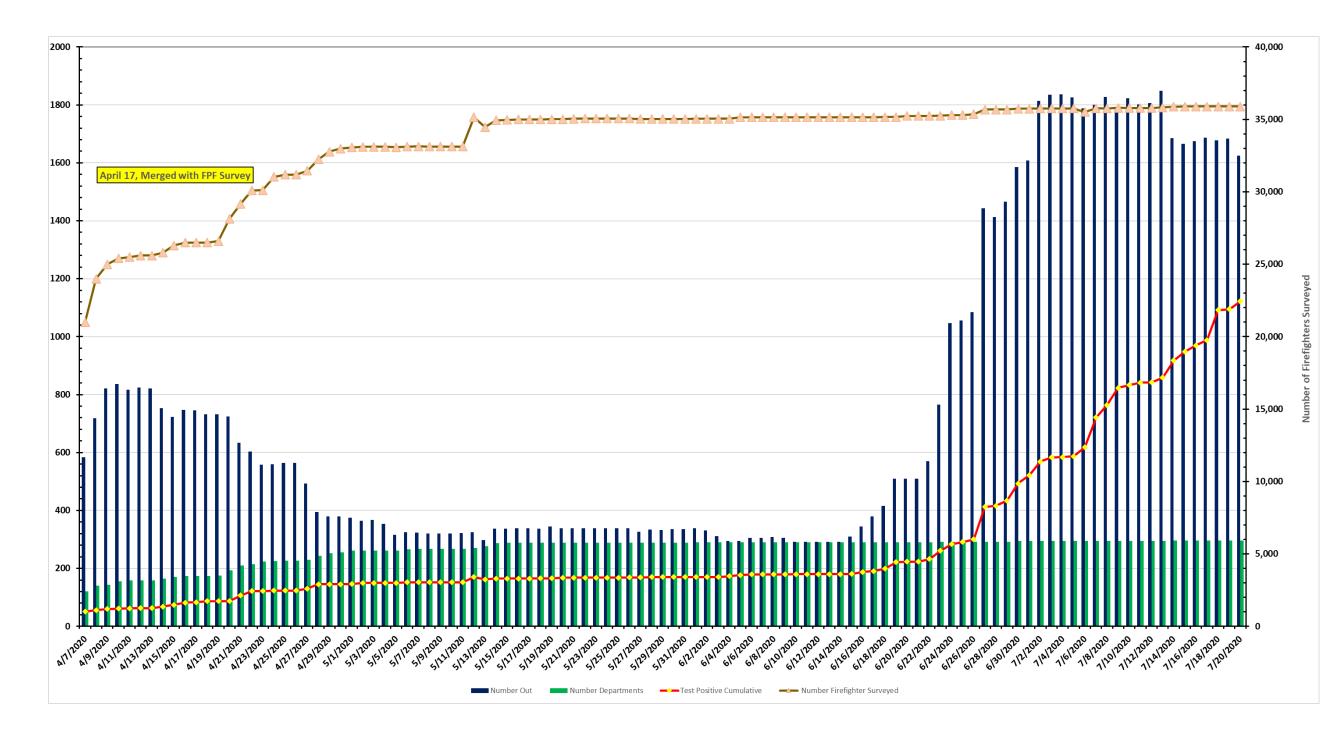

## Florida Fire Service COVID-19 Staffing Impact

| Total<br>Workforce<br>Reporting |      | Fire<br>Departments |      | Workforce Out |     | Total Positive to Date |  |
|---------------------------------|------|---------------------|------|---------------|-----|------------------------|--|
| 35.885                          | From | 296                 | With | 1.625         | And | 1.122                  |  |

## **Submissions by Region**

| <b>SERP Region Wor</b> | kforce Total | <b>Workforce Out</b> | <b>Total Positive</b> | <b>Total Subm</b> | ission: % Out |
|------------------------|--------------|----------------------|-----------------------|-------------------|---------------|
| 1                      | 2,026        | 53                   | 26                    | 55                | 2.62%         |
| 2                      | 1,918        | 15                   | 9                     | 20                | 0.78%         |
| 3                      | 4,156        | 175                  | 112                   | 25                | 4.21%         |
| 4                      | 5,864        | 354                  | 214                   | 44                | 6.04%         |
| 5                      | 7,423        | 240                  | 266                   | 57                | 3.23%         |
| 6                      | 3,824        | 139                  | 95                    | 51                | 3.63%         |
| 7                      | 10,674       | 649                  | 400                   | 44                | 6.08%         |
| <b>Grand Tota</b>      | 35,885       | 1625                 | 1122                  | 296               | 4.53%         |

Report For: 7/20/2020 8:38