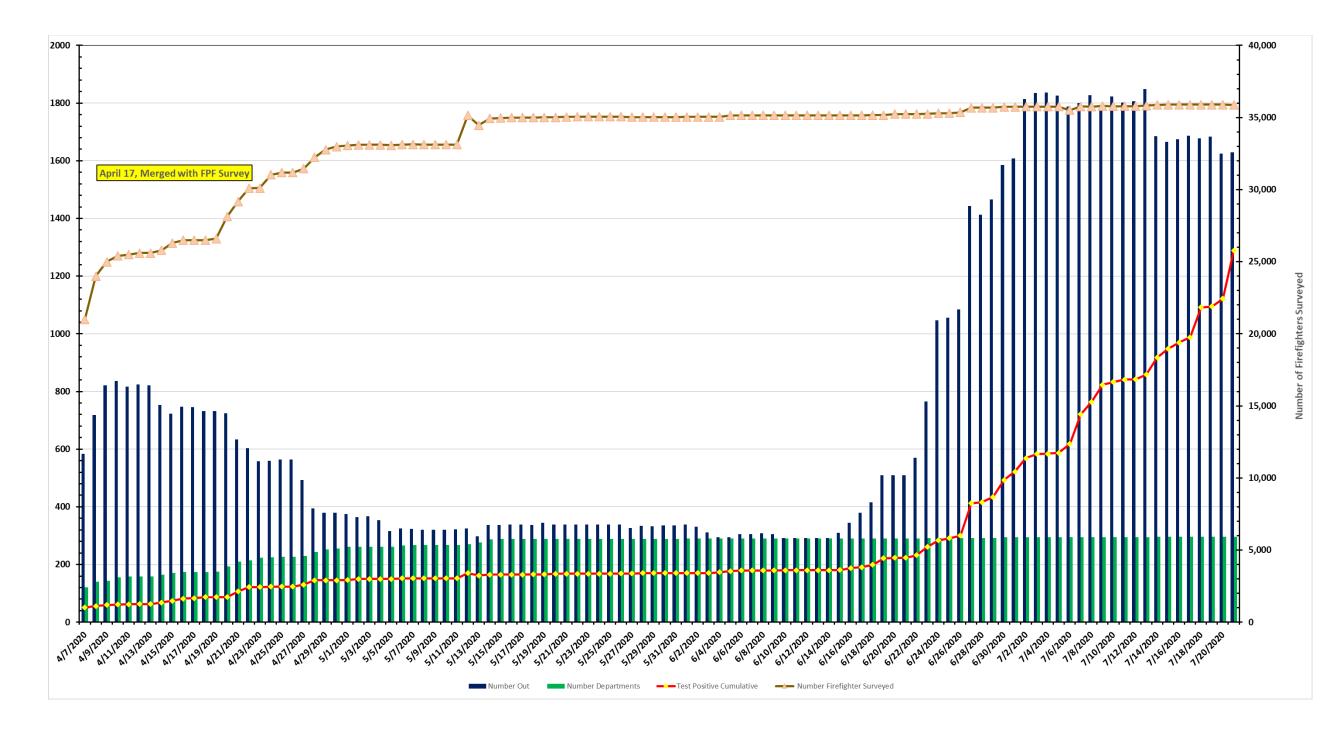

## Florida Fire Service COVID-19 Staffing Impact

| Total<br>Workforce<br>Reporting |                 | Fire<br>Departments |                | Workforce Out           |       | Total<br>Positive to<br>Date |
|---------------------------------|-----------------|---------------------|----------------|-------------------------|-------|------------------------------|
| 35,869                          | From            | 296                 | With           | 1,630                   | And   | 1,289                        |
| Submissions by Region           |                 |                     |                |                         |       |                              |
| <b>SERP Region</b>              | Workforce Total | Workforce Out       | Total Positive | <b>Total Submission</b> | % Out |                              |
| 1                               | 2,026           | 51                  | 40             | 55                      | 2.52% |                              |
| 2                               | 1,920           | 21                  | 19             | 20                      | 1.09% |                              |
| 3                               | 4,156           | 183                 | 145            | 25                      | 4.40% |                              |
| 4                               | 5,863           | 329                 | 229            | 44                      | 5.61% |                              |
| 5                               | 7,407           | 227                 | 326            | 57                      | 3.06% |                              |
| 6                               | 3,821           | 134                 | 100            | 51                      | 3.51% |                              |
| 7                               | 10,676          | 685                 | 430            | 44                      | 6.42% |                              |
| Grand Tota                      | 35,869          | 1630                | 1289           | 296                     | 4.54% |                              |

## Report For: 7/21/2020 8:46

## JOINT DATA COLLECTION AND ANALYSIS