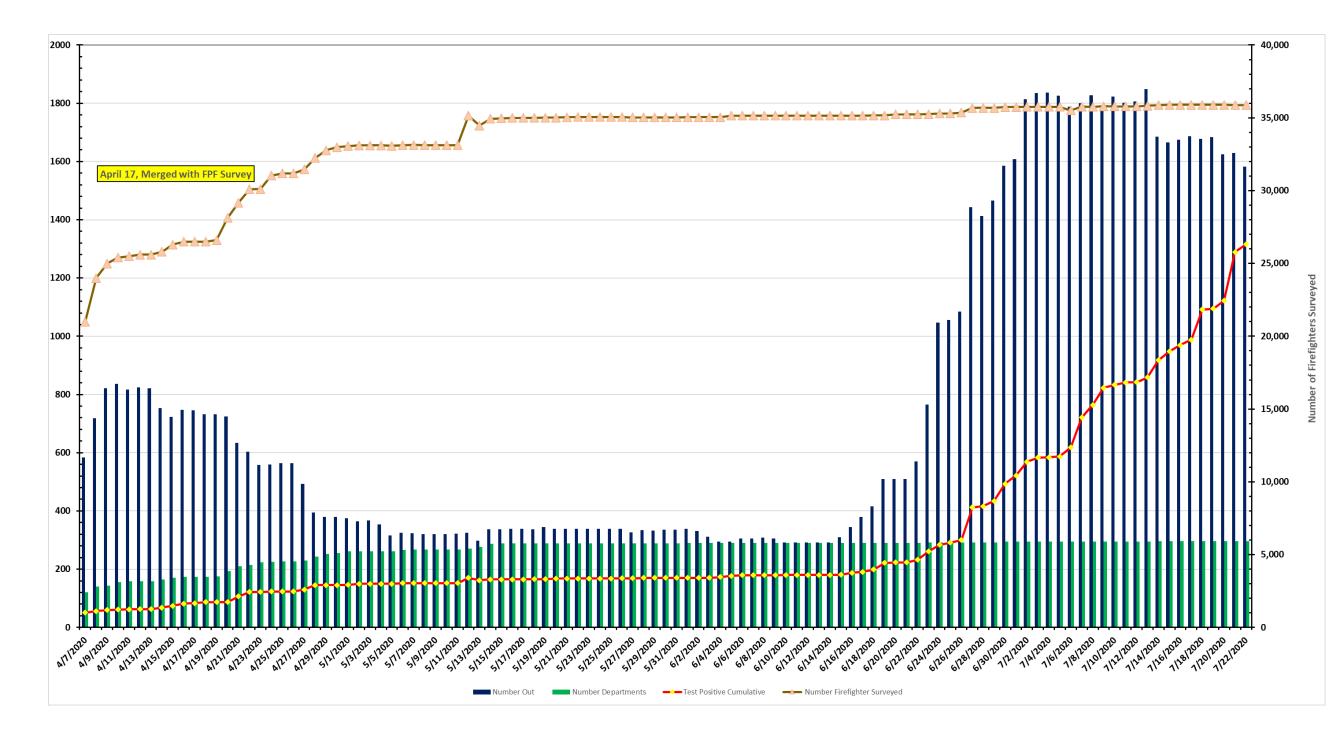

## Florida Fire Service COVID-19 Staffing Impact

|   | Total<br>Workforce<br>Reporting                                                                          |       | Fire<br>Departments | Workforce Out |       | Total<br>Positive to<br>Date |       |  |  |  |  |  |
|---|----------------------------------------------------------------------------------------------------------|-------|---------------------|---------------|-------|------------------------------|-------|--|--|--|--|--|
|   | 35,870                                                                                                   | From  | 296                 | With          | 1,582 | And                          | 1,316 |  |  |  |  |  |
|   | Submissions by Region<br>SERP Region Workforce Total Workforce Out Total Positive Total Submission % Out |       |                     |               |       |                              |       |  |  |  |  |  |
| 1 | 4                                                                                                        |       |                     |               |       |                              |       |  |  |  |  |  |
|   | 1                                                                                                        | 2,026 | 52                  | 41            | 55    | 2.57%                        |       |  |  |  |  |  |
|   |                                                                                                          |       |                     |               |       |                              |       |  |  |  |  |  |

| 2          | 1,920  | 21   | 19   | 20  | 1.09% |
|------------|--------|------|------|-----|-------|
| 3          | 4,156  | 177  | 149  | 25  | 4.26% |
| 4          | 5,864  | 320  | 226  | 44  | 5.46% |
| 5          | 7,407  | 224  | 334  | 57  | 3.02% |
| 6          | 3,821  | 126  | 105  | 51  | 3.30% |
| 7          | 10,676 | 662  | 442  | 44  | 6.20% |
| Grand Tota | 35,870 | 1582 | 1316 | 296 | 4.41% |

## Report For: 7/22/2020 8:50