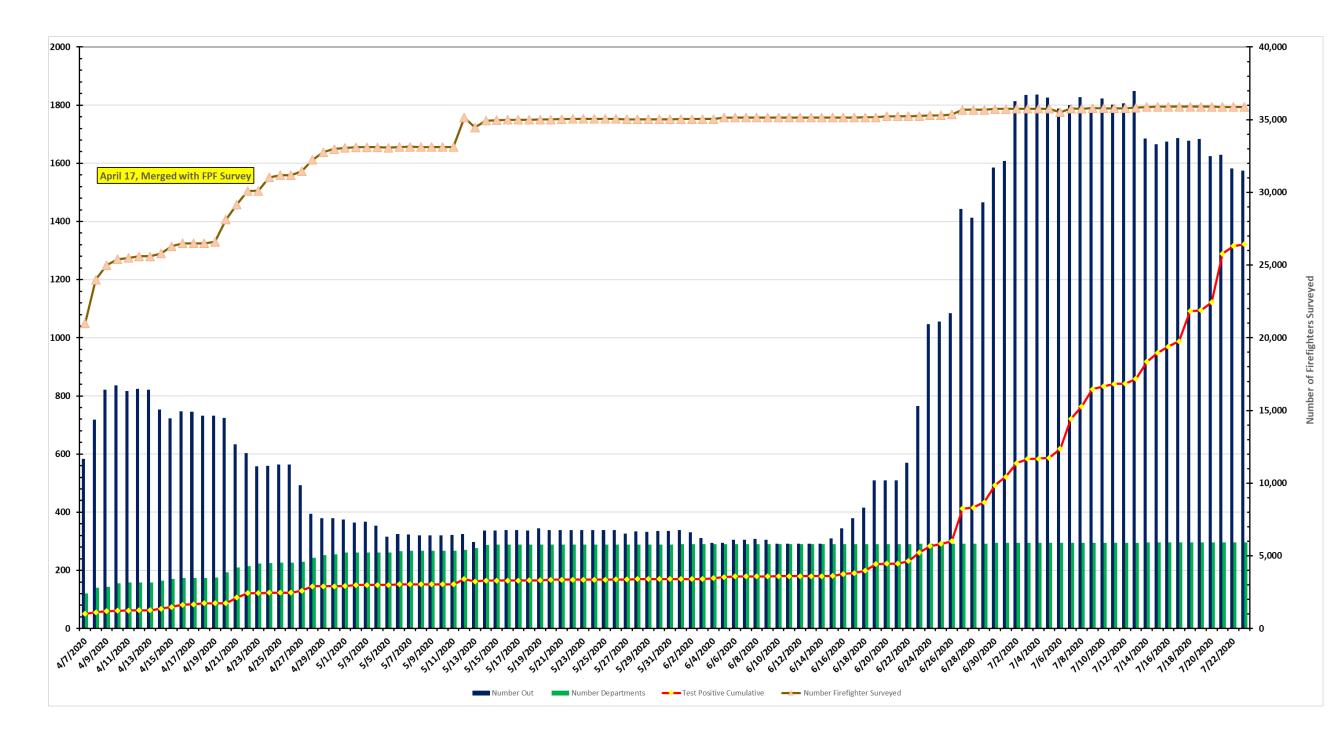

## Florida Fire Service COVID-19 Staffing Impact

| Total Workforce Reporting |      | Fire Departments |      | Workforce Out |     | Total Positive to Date |  |
|---------------------------|------|------------------|------|---------------|-----|------------------------|--|
| 35.870                    | From | 296              | With | 1.575         | And | 1.322                  |  |

## **Submissions by Region**

| <b>SERP Region Wor</b> | kforce Total | <b>Workforce Out</b> | <b>Total Positive</b> | <b>Total Submission</b> | % Out |
|------------------------|--------------|----------------------|-----------------------|-------------------------|-------|
| 1                      | 2,026        | 53                   | 44                    | 55                      | 2.62% |
| 2                      | 1,920        | 21                   | 19                    | 20                      | 1.09% |
| 3                      | 4,156        | 177                  | 149                   | 25                      | 4.26% |
| 4                      | 5,864        | 320                  | 226                   | 44                      | 5.46% |
| 5                      | 7,407        | 225                  | 334                   | 57                      | 3.04% |
| 6                      | 3,821        | 125                  | 106                   | 51                      | 3.27% |
| 7                      | 10,676       | 654                  | 444                   | 44                      | 6.13% |
| <b>Grand Tota</b>      | 35,870       | 1575                 | 1322                  | 296                     | 4.39% |