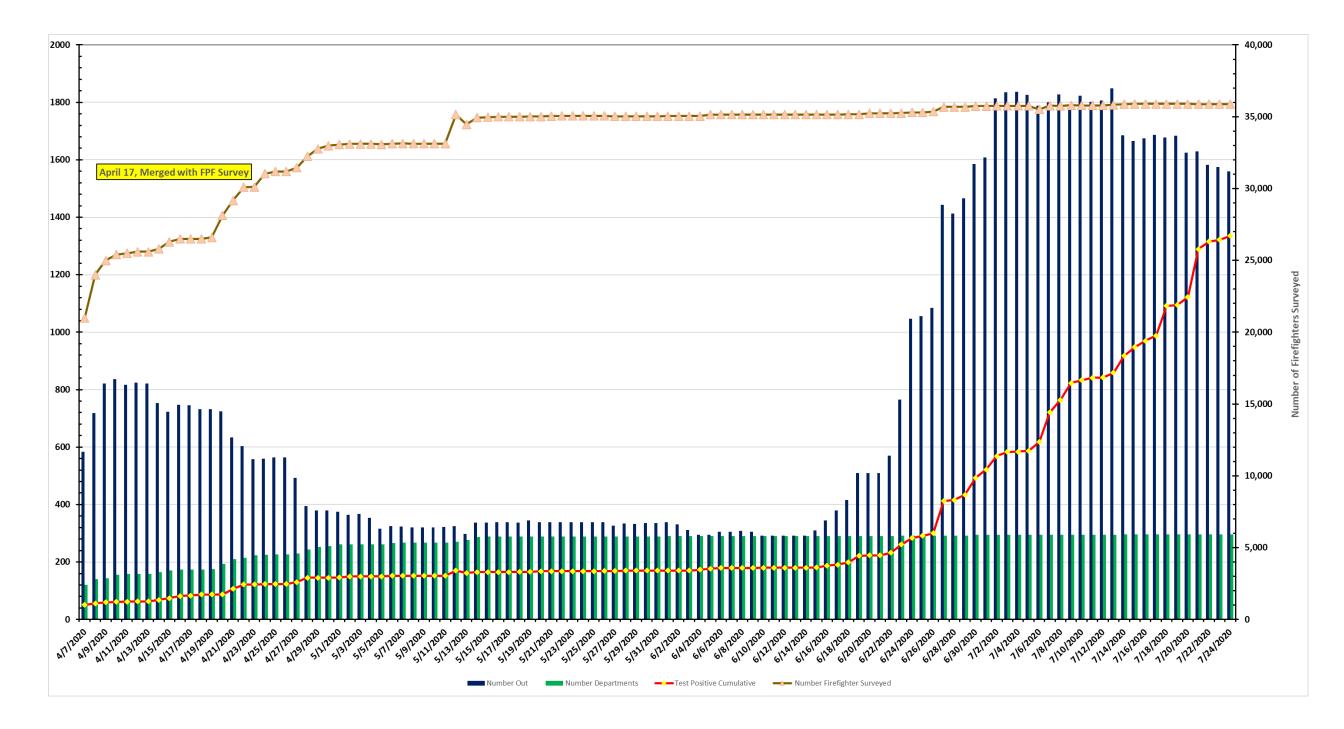

## Florida Fire Service COVID-19 Staffing Impact

| Total<br>Workforce |      | Fire        |      | Workforce Out |     | Total<br>Positive to |
|--------------------|------|-------------|------|---------------|-----|----------------------|
| Reporting          |      | Departments |      |               |     | Date                 |
| 35,874             | From | 296         | With | 1,559         | And | 1,335                |

## Submissions by Region

| <b>SERP Region Worl</b> | kforce Total | Workforce Out | Total Positive | <b>Total Submission</b> | % Out |
|-------------------------|--------------|---------------|----------------|-------------------------|-------|
| 1                       | 2,026        | 53            | 45             | 55                      | 2.62% |
| 2                       | 1,920        | 21            | 19             | 20                      | 1.09% |
| 3                       | 4,156        | 177           | 149            | 25                      | 4.26% |
| 4                       | 5,864        | 307           | 237            | 44                      | 5.24% |
| 5                       | 7,407        | 224           | 334            | 57                      | 3.02% |
| 6                       | 3,825        | 127           | 107            | 51                      | 3.32% |
| 7                       | 10,676       | 650           | 444            | 44                      | 6.09% |
| Grand Tota              | 35,874       | 1559          | 1335           | 296                     | 4.35% |

## Report For: 7/24/2020 8:33