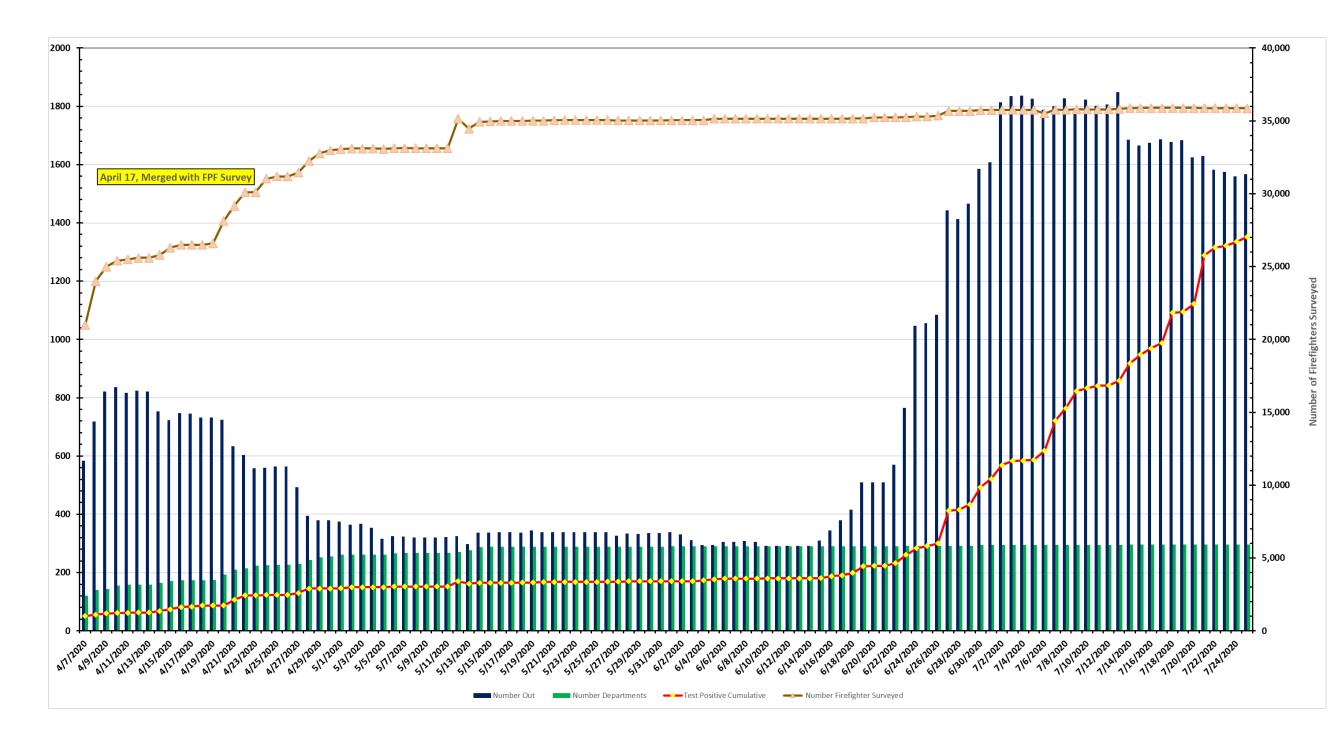

## Florida Fire Service COVID-19 Staffing Impact

| Total<br>Workforce<br>Reporting |      | Fire<br>Departments |      | Workforce Out |     | Total Positive to Date |  |
|---------------------------------|------|---------------------|------|---------------|-----|------------------------|--|
| 35.861                          | From | 296                 | With | 1.567         | And | 1.352                  |  |

## **Submissions by Region**

| <b>SERP Region Wor</b> | kforce Total | <b>Workforce Out</b> | <b>Total Positive</b> | <b>Total Submission</b> | % Out |
|------------------------|--------------|----------------------|-----------------------|-------------------------|-------|
| 1                      | 2,013        | 55                   | 52                    | 55                      | 2.73% |
| 2                      | 1,920        | 21                   | 19                    | 20                      | 1.09% |
| 3                      | 4,156        | 177                  | 149                   | 25                      | 4.26% |
| 4                      | 5,864        | 297                  | 237                   | 44                      | 5.06% |
| 5                      | 7,407        | 222                  | 334                   | 57                      | 3.00% |
| 6                      | 3,825        | 128                  | 107                   | 51                      | 3.35% |
| 7                      | 10,676       | 667                  | 454                   | 44                      | 6.25% |
| <b>Grand Tota</b>      | 35,861       | 1567                 | 1352                  | 296                     | 4.37% |