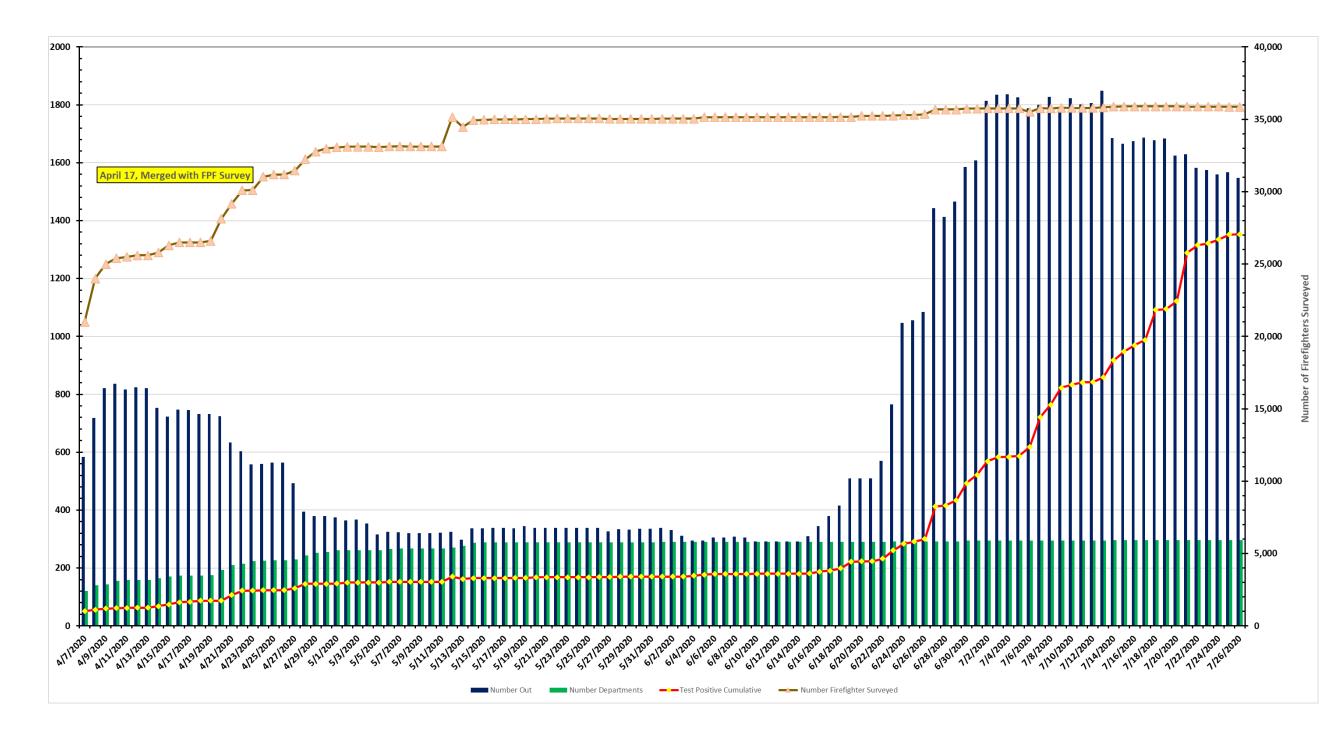

## Florida Fire Service COVID-19 Staffing Impact

| Total<br>Workforce<br>Reporting |      | Fire<br>Departments |      | Workforce Out |     | Total Positive to Date |  |
|---------------------------------|------|---------------------|------|---------------|-----|------------------------|--|
| 35.861                          | From | 296                 | With | 1.547         | And | 1.353                  |  |

## **Submissions by Region**

| <b>SERP Region Wor</b> | kforce Total | <b>Workforce Out</b> | <b>Total Positive</b> | <b>Total Submission</b> | % Out |
|------------------------|--------------|----------------------|-----------------------|-------------------------|-------|
| 1                      | 2,013        | 55                   | 52                    | 55                      | 2.73% |
| 2                      | 1,920        | 21                   | 19                    | 20                      | 1.09% |
| 3                      | 4,156        | 177                  | 149                   | 25                      | 4.26% |
| 4                      | 5,864        | 297                  | 237                   | 44                      | 5.06% |
| 5                      | 7,407        | 222                  | 334                   | 57                      | 3.00% |
| 6                      | 3,825        | 128                  | 107                   | 51                      | 3.35% |
| 7                      | 10,676       | 647                  | 455                   | 44                      | 6.06% |
| <b>Grand Tota</b>      | 35,861       | 1547                 | 1353                  | 296                     | 4.31% |