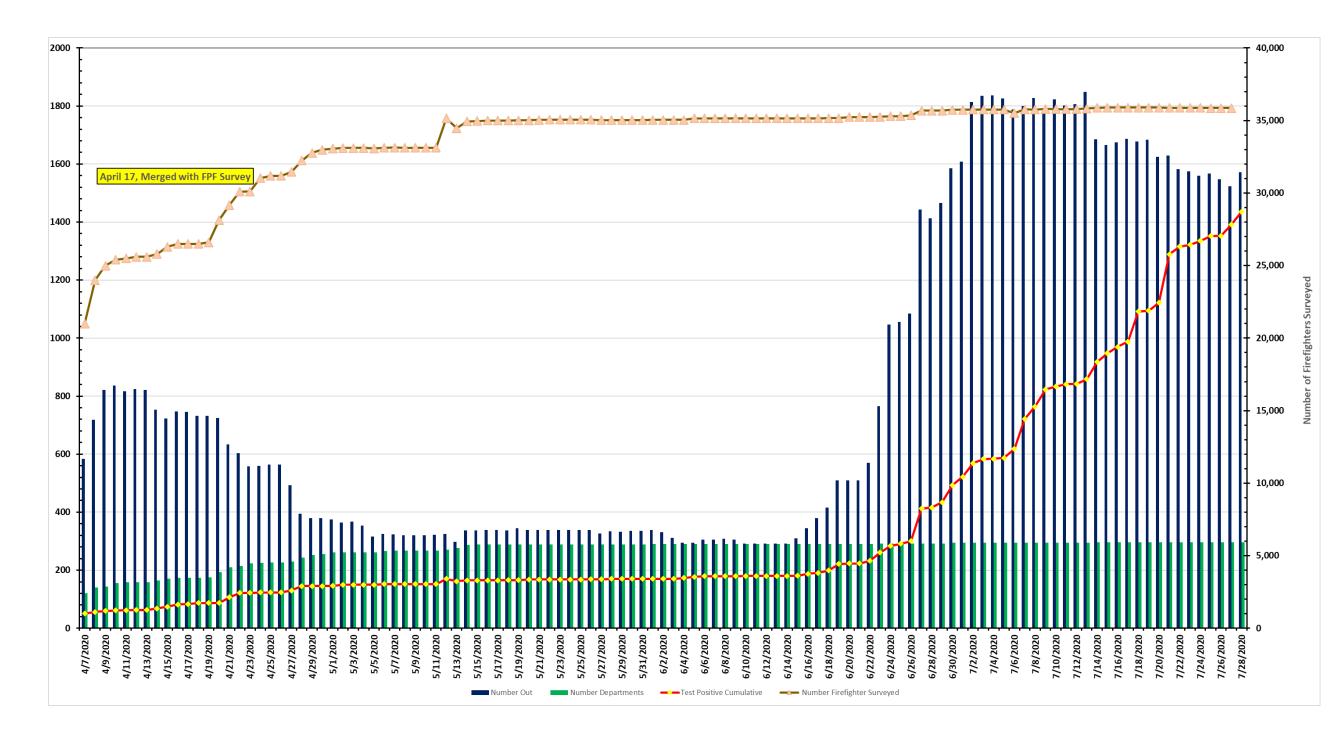

## Florida Fire Service COVID-19 Staffing Impact

| Total<br>Workforce<br>Reporting |      | Fire<br>Departments |      | Workforce Out |     | Total Positive to Date |  |
|---------------------------------|------|---------------------|------|---------------|-----|------------------------|--|
| 35.821                          | From | 296                 | With | 1.572         | And | 1.436                  |  |

## **Submissions by Region**

| <b>SERP Region Wor</b> | kforce Total | <b>Workforce Out</b> | <b>Total Positive</b> | <b>Total Submission</b> | n: % Out |
|------------------------|--------------|----------------------|-----------------------|-------------------------|----------|
| 1                      | 2,004        | 51                   | 53                    | 55                      | 2.54%    |
| 2                      | 1,920        | 21                   | 19                    | 20                      | 1.09%    |
| 3                      | 4,156        | 184                  | 158                   | 25                      | 4.43%    |
| 4                      | 5,834        | 310                  | 236                   | 44                      | 5.31%    |
| 5                      | 7,407        | 230                  | 342                   | 57                      | 3.11%    |
| 6                      | 3,825        | 139                  | 119                   | 51                      | 3.63%    |
| 7                      | 10,675       | 637                  | 509                   | 44                      | 5.97%    |
| <b>Grand Tota</b>      | 35,821       | 1572                 | 1436                  | 296                     | 4.39%    |