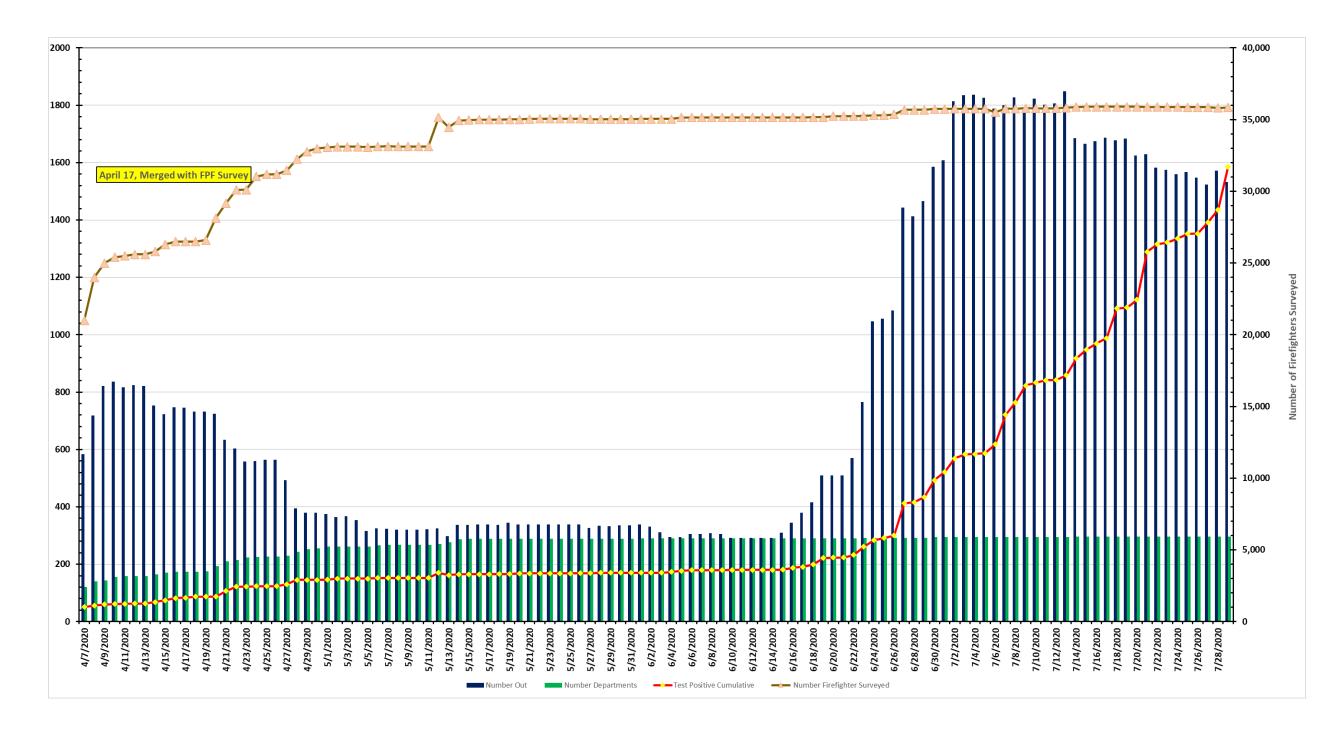

## Florida Fire Service COVID-19 Staffing Impact

| Total<br>Workforce<br>Reporting |      | Fire<br>Departments |      | Workforce Out |     | Total Positive to Date |  |
|---------------------------------|------|---------------------|------|---------------|-----|------------------------|--|
| 35.846                          | From | 296                 | With | 1.533         | And | 1.586                  |  |

## **Submissions by Region**

| <b>SERP Region Wor</b> | kforce Total | <b>Workforce Out</b> | <b>Total Positive</b> | <b>Total Submission</b> | % Out |
|------------------------|--------------|----------------------|-----------------------|-------------------------|-------|
| 1                      | 2,005        | 53                   | 52                    | 55                      | 2.64% |
| 2                      | 1,921        | 19                   | 21                    | 20                      | 0.99% |
| 3                      | 4,159        | 104                  | 162                   | 25                      | 2.50% |
| 4                      | 5,864        | 274                  | 251                   | 44                      | 4.67% |
| 5                      | 7,408        | 187                  | 354                   | 57                      | 2.52% |
| 6                      | 3,826        | 138                  | 124                   | 51                      | 3.61% |
| 7                      | 10,663       | 758                  | 622                   | 44                      | 7.11% |
| <b>Grand Tota</b>      | 35,846       | 1533                 | 1586                  | 296                     | 4.28% |