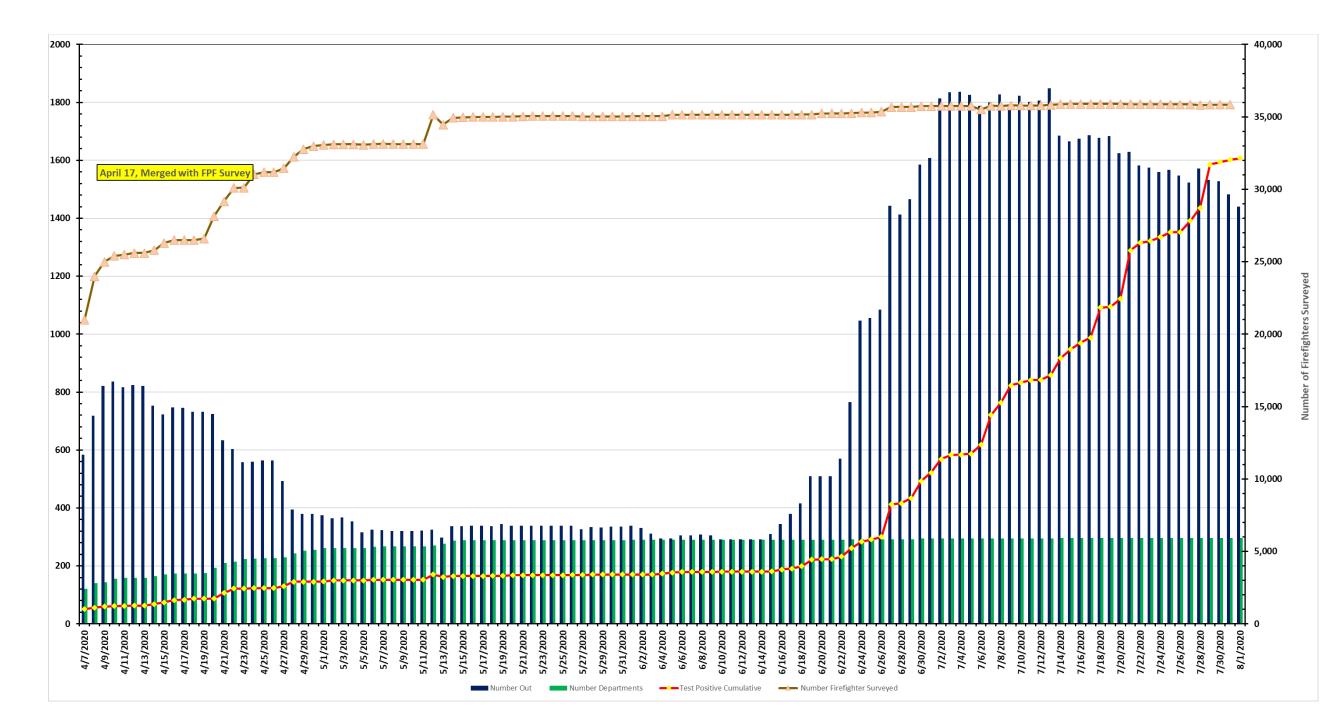

## Florida Fire Service COVID-19 Staffing Impact

| Total<br>Workforce<br>Reporting<br>35,840 | From            | Fire<br>Departments<br>296 | With           | Workforce Out           | And   | Total<br>Positive to<br>Date<br>1,608 |  |  |  |  |  |
|-------------------------------------------|-----------------|----------------------------|----------------|-------------------------|-------|---------------------------------------|--|--|--|--|--|
| Submissions by Region                     |                 |                            |                |                         |       |                                       |  |  |  |  |  |
| <b>SERP</b> Region                        | Workforce Total | Workforce Out              | Total Positive | <b>Total Submission</b> | % Out |                                       |  |  |  |  |  |
| 1                                         | 2,005           | 59                         | 53             | 55                      | 2.94% |                                       |  |  |  |  |  |
| 2                                         | 1,921           | 17                         | 22             | 20                      | 0.88% |                                       |  |  |  |  |  |
| 3                                         | 4,159           | 104                        | 162            | 25                      | 2.50% |                                       |  |  |  |  |  |
| 4                                         | 5.859           | 219                        | 259            | 44                      | 3.74% |                                       |  |  |  |  |  |

| Grand Tota | 35,840 | 1440 | 1608 | 296 | 4.02% |
|------------|--------|------|------|-----|-------|
| 7          | 10,663 | 733  | 628  | 44  | 6.87% |
| 6          | 3,826  | 133  | 123  | 51  | 3.48% |
| 5          | 7,407  | 175  | 361  | 57  | 2.36% |
| 4          | 5,859  | 219  | 259  | 44  | 3.74% |

## Report For: 8/1/2020 8:57