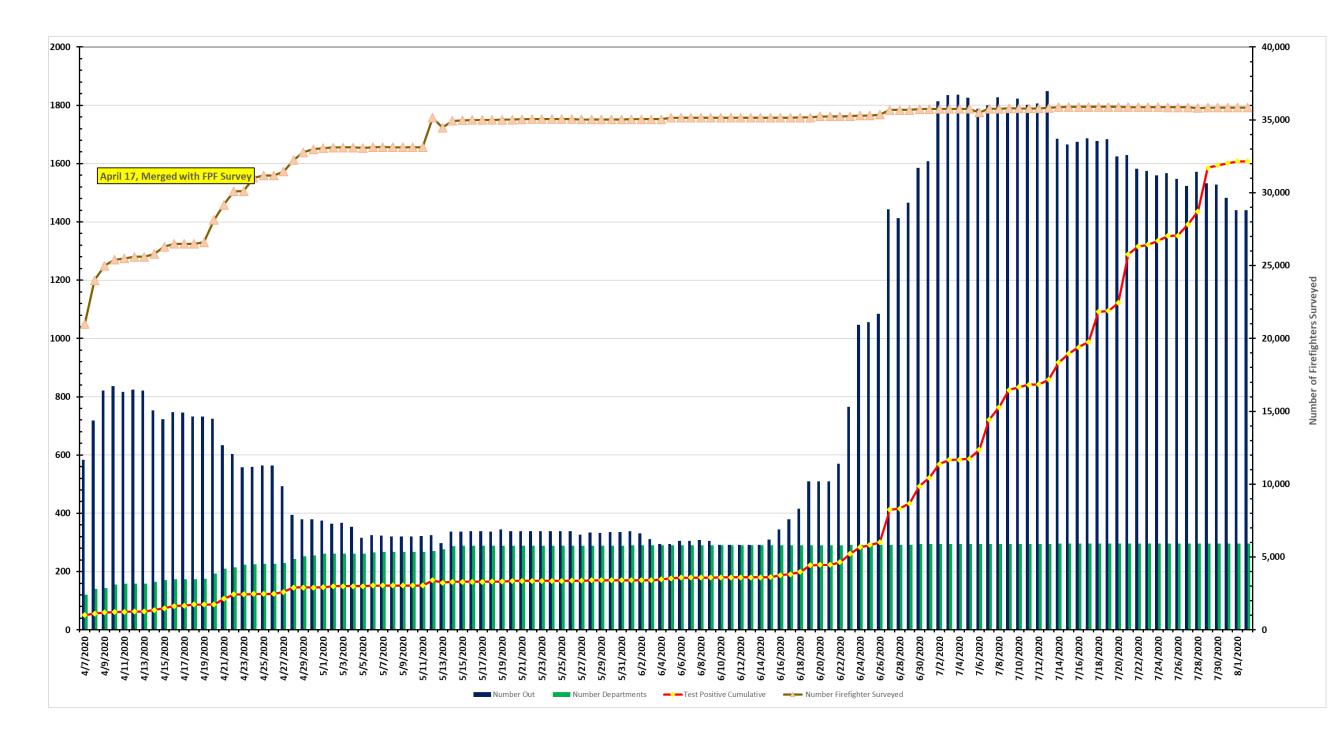

## Florida Fire Service COVID-19 Staffing Impact

| Total<br>Workforce<br>Reporting |      | Fire<br>Departments |      | Workforce Out |     | Total Positive to Date |  |
|---------------------------------|------|---------------------|------|---------------|-----|------------------------|--|
| 35.840                          | From | 296                 | With | 1.440         | And | 1.608                  |  |

## **Submissions by Region**

| <b>SERP Region Wor</b> | kforce Total | <b>Workforce Out</b> | <b>Total Positive</b> | <b>Total Submission</b> | % Out |
|------------------------|--------------|----------------------|-----------------------|-------------------------|-------|
| 1                      | 2,005        | 59                   | 53                    | 55                      | 2.94% |
| 2                      | 1,921        | 17                   | 22                    | 20                      | 0.88% |
| 3                      | 4,159        | 104                  | 162                   | 25                      | 2.50% |
| 4                      | 5,859        | 219                  | 259                   | 44                      | 3.74% |
| 5                      | 7,407        | 175                  | 361                   | 57                      | 2.36% |
| 6                      | 3,826        | 133                  | 123                   | 51                      | 3.48% |
| 7                      | 10,663       | 733                  | 628                   | 44                      | 6.87% |
| <b>Grand Tota</b>      | 35,840       | 1440                 | 1608                  | 296                     | 4.02% |