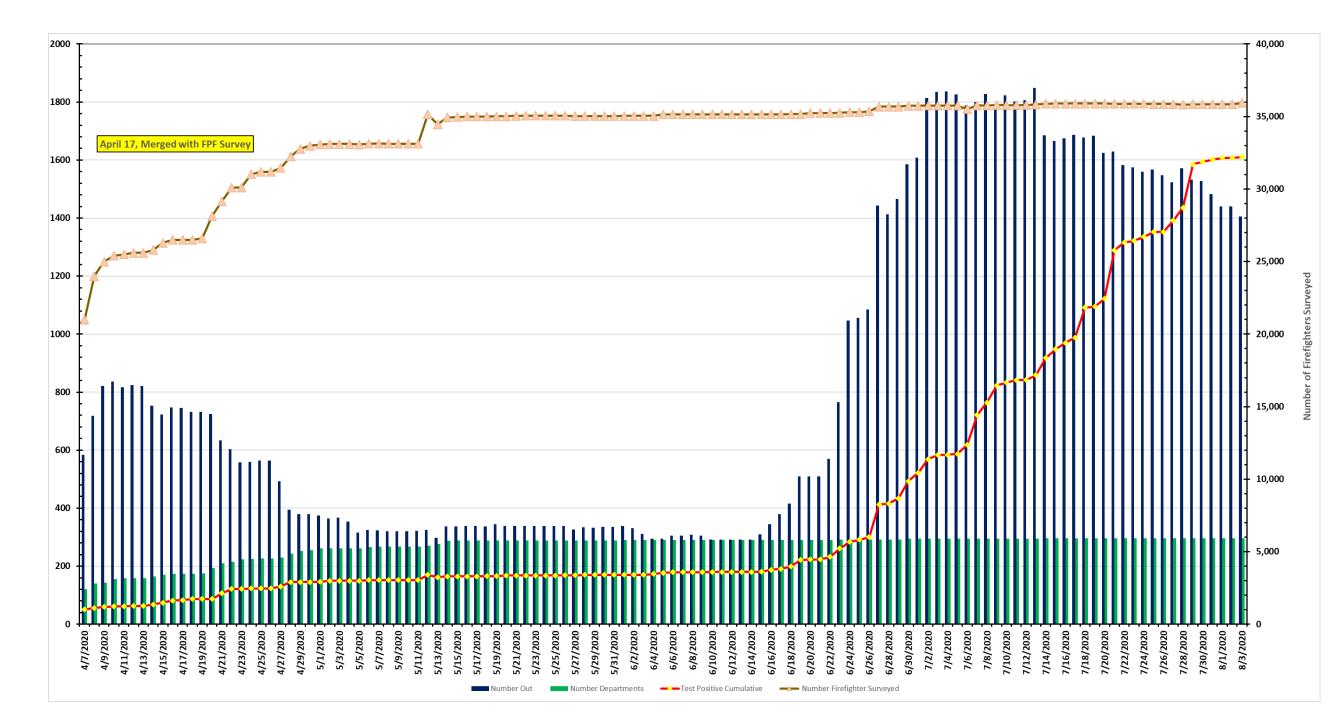

## Florida Fire Service COVID-19 Staffing Impact

| Total Workforce<br>Reporting |                 | Fire<br>Departments |                | Workforce Out            |       | Total<br>Positive to<br>Date |
|------------------------------|-----------------|---------------------|----------------|--------------------------|-------|------------------------------|
| 35,837                       | From            | 296                 | With           | 1,405                    | And   | 1,611                        |
| Submissions by Region        |                 |                     |                |                          |       |                              |
| SERP Region                  | Workforce Total | Workforce Out       | Total Positive | <b>Total Submissions</b> | % Out |                              |
| 1                            | 2,005           | 59                  | 53             | 55                       | 2.94% |                              |
| 2                            | 1,921           | 17                  | 22             | 20                       | 0.88% |                              |
| 3                            | 4,159           | 104                 | 162            | 25                       | 2.50% |                              |
| 4                            | 5,859           | 194                 | 258            | 44                       | 3.31% |                              |
| 5                            | 7,403           | 179                 | 361            | 57                       | 2.42% |                              |
| 6                            | 3,827           | 119                 | 125            | 51                       | 3.11% |                              |
| 7                            | 10,663          | 733                 | 630            | 44                       | 6.87% |                              |
| Grand Total                  | 35,837          | 1405                | 1611           | 296                      | 3.92% |                              |

## Report For: 8/3/2020 8:53

## JOINT DATA COLLECTION AND ANALYSIS