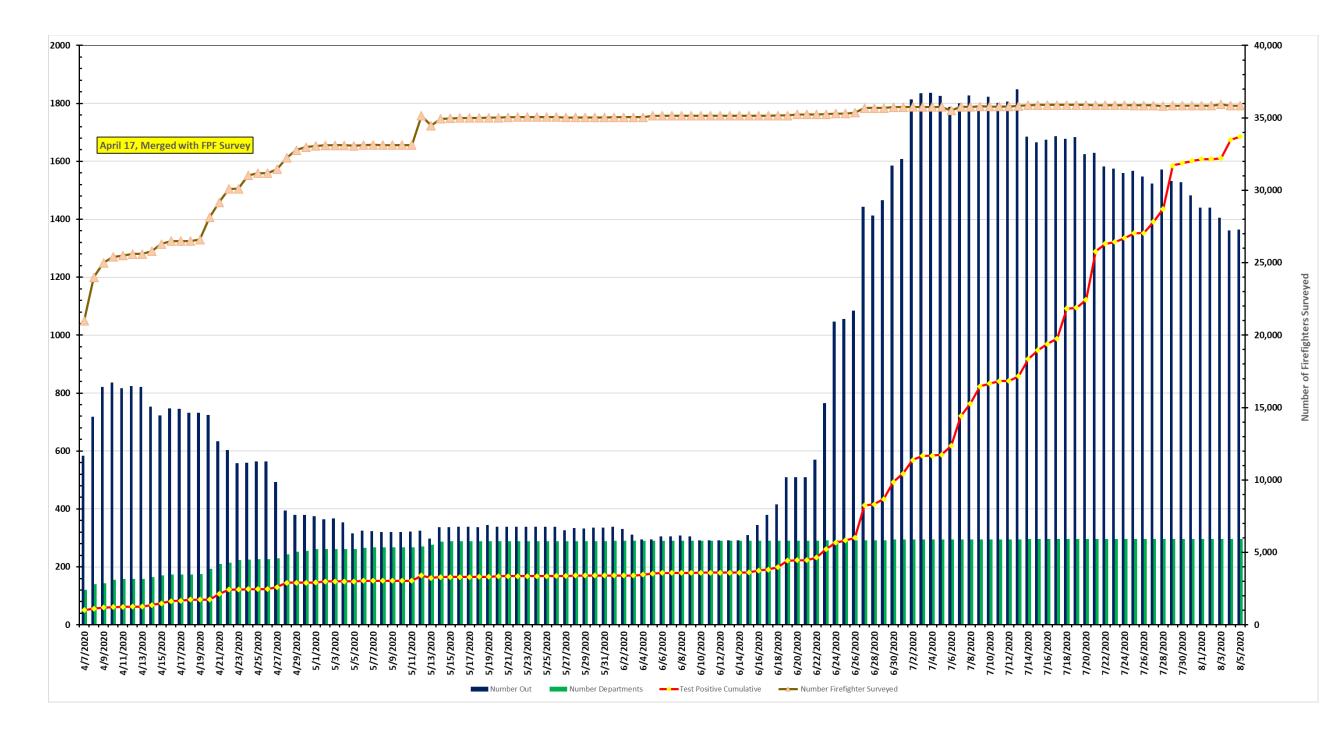

## Florida Fire Service COVID-19 Staffing Impact

| Total Workforce<br>Reporting |      | Fire<br>Departments |      | Workforce Out |     | Total<br>Positive to<br>Date |  |
|------------------------------|------|---------------------|------|---------------|-----|------------------------------|--|
| 35,843                       | From | 296                 | With | 1,365         | And | 1,686                        |  |

## **Submissions by Region**

| <b>SERP Region</b> | <b>Workforce Total</b> | <b>Workforce Out</b> | <b>Total Positive</b> | <b>Total Submission</b> | s % Out |
|--------------------|------------------------|----------------------|-----------------------|-------------------------|---------|
| 1                  | 2,005                  | 53                   | 55                    | 55                      | 2.64%   |
| 2                  | 1,921                  | 13                   | 25                    | 20                      | 0.68%   |
| 3                  | 4,159                  | 79                   | 167                   | 25                      | 1.90%   |
| 4                  | 5,859                  | 226                  | 254                   | 44                      | 3.86%   |
| 5                  | 7,408                  | 172                  | 372                   | 57                      | 2.32%   |
| 6                  | 3,827                  | 120                  | 127                   | 51                      | 3.14%   |
| 7                  | 10,664                 | 702                  | 686                   | 44                      | 6.58%   |
| <b>Grand Total</b> | 35,843                 | 1365                 | 1686                  | 296                     | 3.81%   |