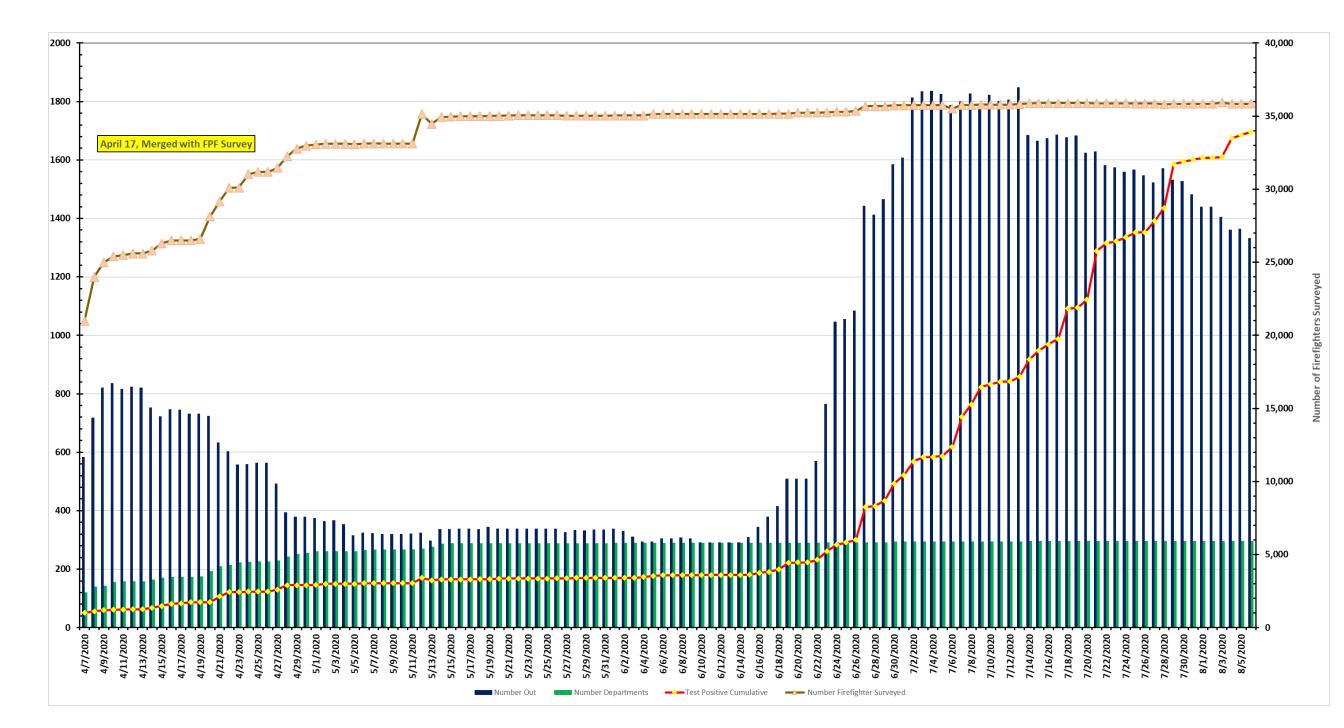

## Florida Fire Service COVID-19 Staffing Impact

| Total     |      | Fire        |      |               |     | Total       |
|-----------|------|-------------|------|---------------|-----|-------------|
| Workforce |      |             |      | Workforce Out |     | Positive to |
| Reporting |      | Departments |      |               |     | Date        |
| 35,849    | From | 296         | With | 1,333         | And | 1,696       |

## Submissions by Region

| SERP Region Wor | kforce Total | Workforce Out | Total Positive | <b>Total Submission</b> | % Out |
|-----------------|--------------|---------------|----------------|-------------------------|-------|
| 1               | 2,006        | 54            | 56             | 55                      | 2.69% |
| 2               | 1,921        | 9             | 25             | 20                      | 0.47% |
| 3               | 4,159        | 79            | 167            | 25                      | 1.90% |
| 4               | 5,864        | 205           | 256            | 44                      | 3.50% |
| 5               | 7,408        | 171           | 377            | 57                      | 2.31% |
| 6               | 3,827        | 114           | 129            | 51                      | 2.98% |
| 7               | 10,664       | 701           | 686            | 44                      | 6.57% |
| Grand Tota      | 35,849       | 1333          | 1696           | 296                     | 3.72% |

## Report For: 8/6/2020 7:47