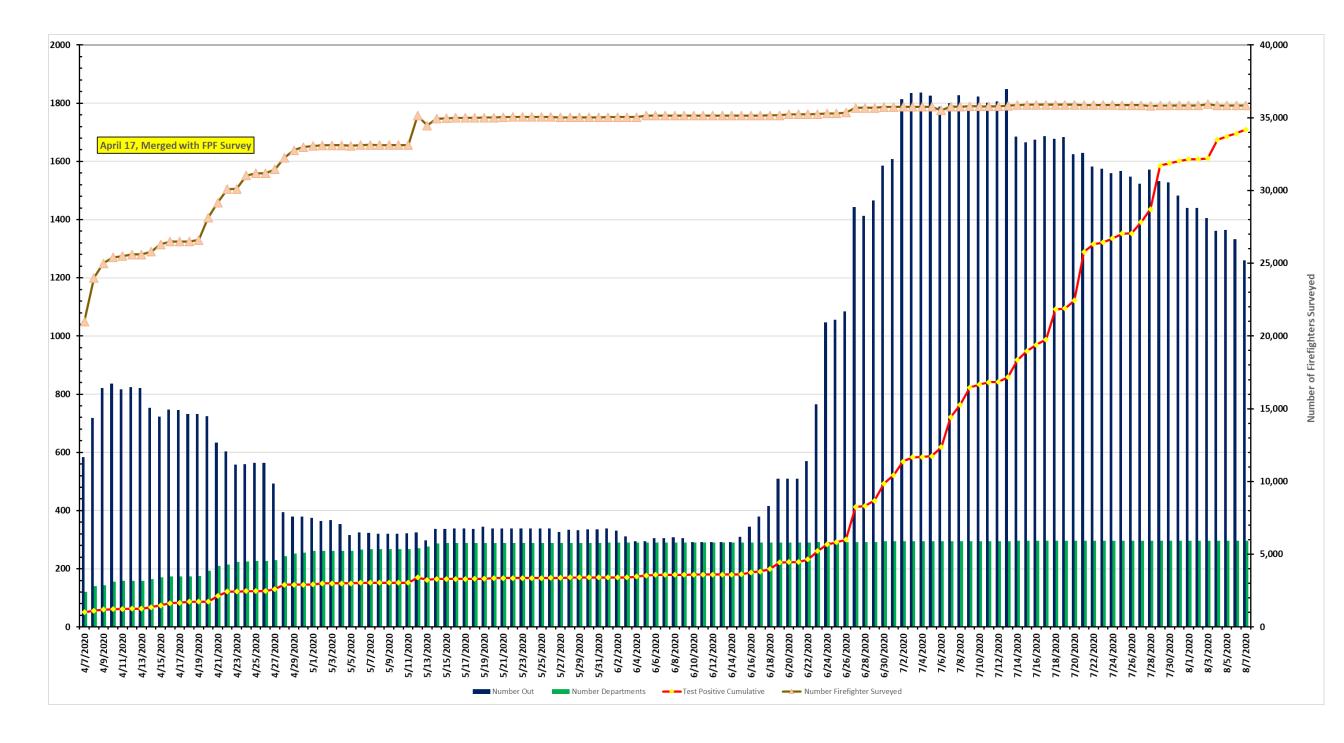

## Florida Fire Service COVID-19 Staffing Impact

| Total<br>Workforce<br>Reporting |      | Fire<br>Departments |      | Workforce Out |     | Total Positive to Date |  |
|---------------------------------|------|---------------------|------|---------------|-----|------------------------|--|
| 35.847                          | From | 296                 | With | 1.260         | And | 1.710                  |  |

## **Submissions by Region**

| <b>SERP Region Worl</b> | kforce Total | <b>Workforce Out</b> | <b>Total Positive</b> | <b>Total Submission</b> | % Out |
|-------------------------|--------------|----------------------|-----------------------|-------------------------|-------|
| 1                       | 2,006        | 52                   | 57                    | 55                      | 2.59% |
| 2                       | 1,917        | 9                    | 25                    | 20                      | 0.47% |
| 3                       | 4,159        | 91                   | 175                   | 25                      | 2.19% |
| 4                       | 5,864        | 197                  | 265                   | 44                      | 3.36% |
| 5                       | 7,408        | 169                  | 379                   | 57                      | 2.28% |
| 6                       | 3,827        | 70                   | 133                   | 51                      | 1.83% |
| 7                       | 10,666       | 672                  | 676                   | 44                      | 6.30% |
| <b>Grand Tota</b>       | 35,847       | 1260                 | 1710                  | 296                     | 3.51% |

Report For: 8/7/2020 8:48