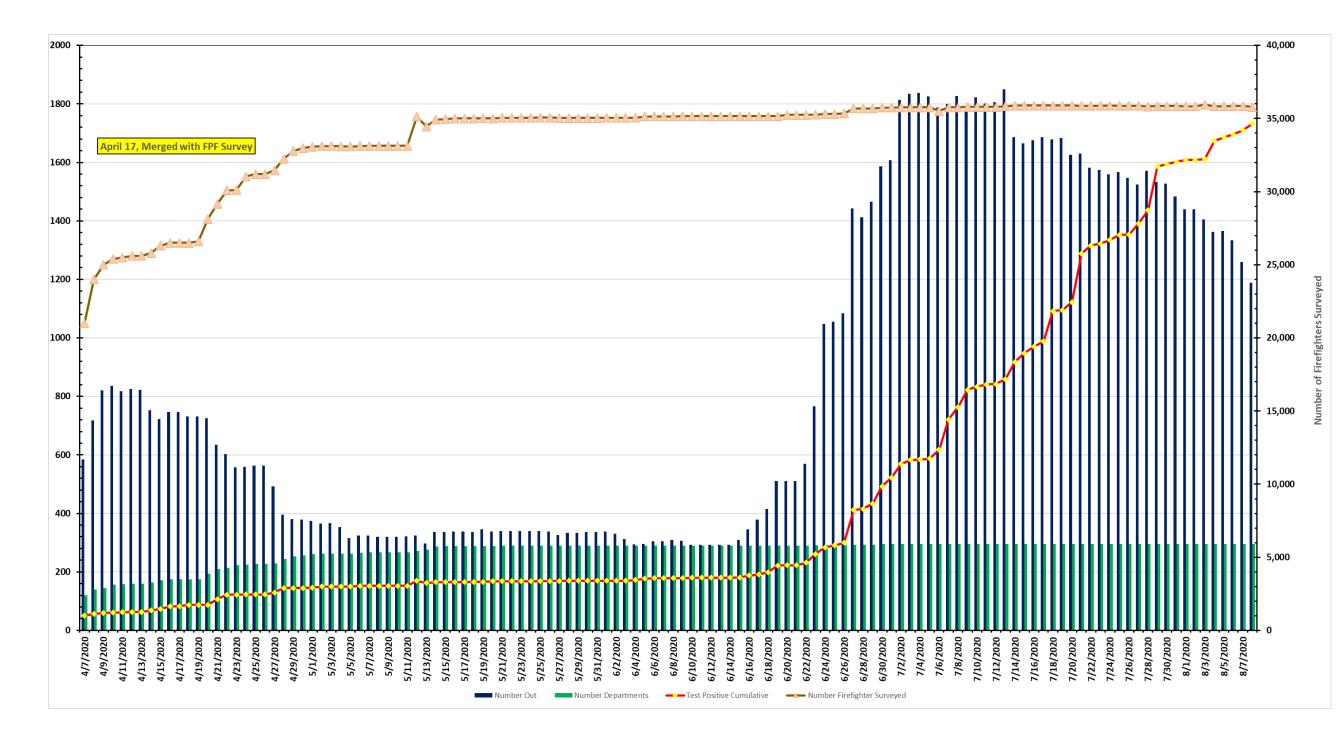

## Florida Fire Service COVID-19 Staffing Impact

| Total     |      | Fire        |      |               |     | Total       |
|-----------|------|-------------|------|---------------|-----|-------------|
| Workforce |      | Departments |      | Workforce Out |     | Positive to |
| Reporting |      | Departments |      |               |     | Date        |
| 35,796    | From | 296         | With | 1,189         | And | 1,733       |

## Submissions by Region

| SERP Region Wor | kforce Total | Workforce Out | Total Positive | <b>Total Submission</b> | % Out |
|-----------------|--------------|---------------|----------------|-------------------------|-------|
| 1               | 2,006        | 49            | 57             | 55                      | 2.44% |
| 2               | 1,917        | 9             | 25             | 20                      | 0.47% |
| 3               | 4,108        | 86            | 177            | 25                      | 2.09% |
| 4               | 5,864        | 169           | 264            | 44                      | 2.88% |
| 5               | 7,408        | 169           | 379            | 57                      | 2.28% |
| 6               | 3,827        | 70            | 133            | 51                      | 1.83% |
| 7               | 10,666       | 637           | 698            | 44                      | 5.97% |
| Grand Tota      | 35,796       | 1189          | 1733           | 296                     | 3.32% |

## Report For: 8/8/2020 8:59