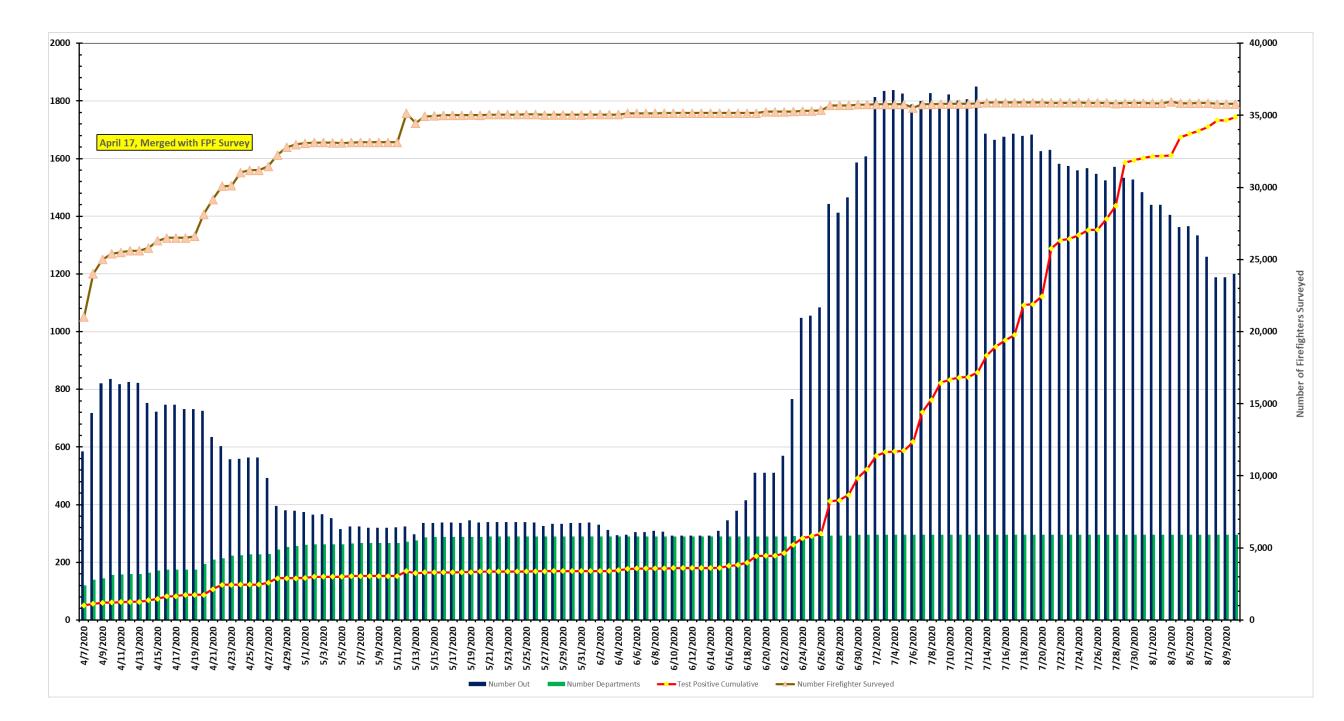

## Florida Fire Service COVID-19 Staffing Impact

| Total<br>Workforce |      | Fire<br>Departments |      | Workforce Out |     | Total<br>Positive to |
|--------------------|------|---------------------|------|---------------|-----|----------------------|
| Reporting          |      |                     |      |               |     | Date                 |
| 35,798             | From | 296                 | With | 1,200         | And | 1,744                |

## Submissions by Region

| SERP Region Wor | kforce Total | Workforce Out | Total Positive | <b>Total Submission</b> | % Out |
|-----------------|--------------|---------------|----------------|-------------------------|-------|
| 1               | 2,006        | 49            | 57             | 55                      | 2.44% |
| 2               | 1,917        | 16            | 30             | 20                      | 0.83% |
| 3               | 4,108        | 86            | 177            | 25                      | 2.09% |
| 4               | 5,865        | 169           | 265            | 44                      | 2.88% |
| 5               | 7,408        | 175           | 382            | 57                      | 2.36% |
| 6               | 3,827        | 71            | 133            | 51                      | 1.86% |
| 7               | 10,667       | 634           | 700            | 44                      | 5.94% |
| Grand Tota      | 35,798       | 1200          | 1744           | 296                     | 3.35% |

## Report For: 8/10/2020 8:26