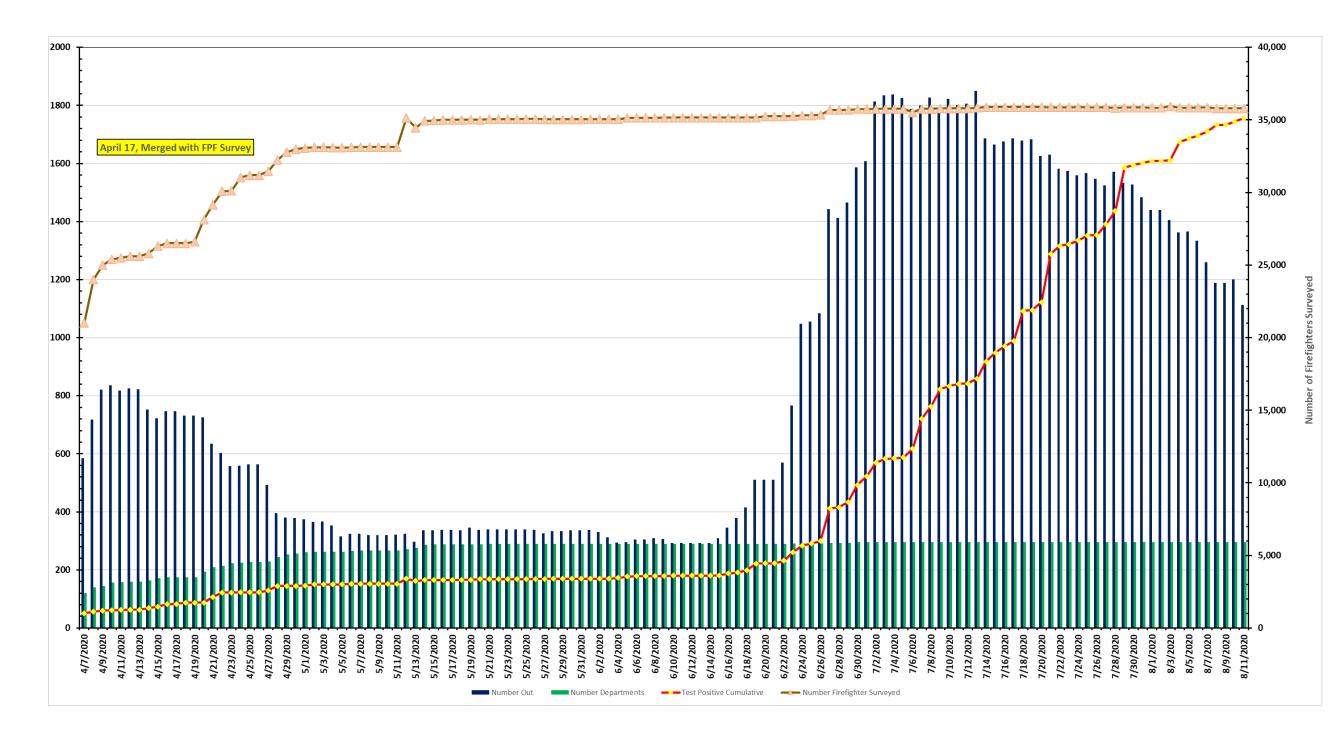

## Florida Fire Service COVID-19 Staffing Impact

| Total<br>Workforce<br>Reporting |      | Fire<br>Departments |      | Workforce Out |     | Total Positive to Date |  |
|---------------------------------|------|---------------------|------|---------------|-----|------------------------|--|
| 35.797                          | From | 296                 | With | 1.113         | And | 1.756                  |  |

## **Submissions by Region**

| <b>SERP Region Worl</b> | kforce Total | <b>Workforce Out</b> | <b>Total Positive</b> | <b>Total Submission</b> | % Out |
|-------------------------|--------------|----------------------|-----------------------|-------------------------|-------|
| 1                       | 2,006        | 47                   | 60                    | 55                      | 2.34% |
| 2                       | 1,918        | 16                   | 30                    | 20                      | 0.83% |
| 3                       | 4,108        | 88                   | 177                   | 25                      | 2.14% |
| 4                       | 5,864        | 143                  | 266                   | 44                      | 2.44% |
| 5                       | 7,407        | 157                  | 384                   | 57                      | 2.12% |
| 6                       | 3,827        | 54                   | 134                   | 51                      | 1.41% |
| 7                       | 10,667       | 608                  | 705                   | 44                      | 5.70% |
| <b>Grand Tota</b>       | 35,797       | 1113                 | 1756                  | 296                     | 3.11% |

Report For: 8/11/2020 9:20