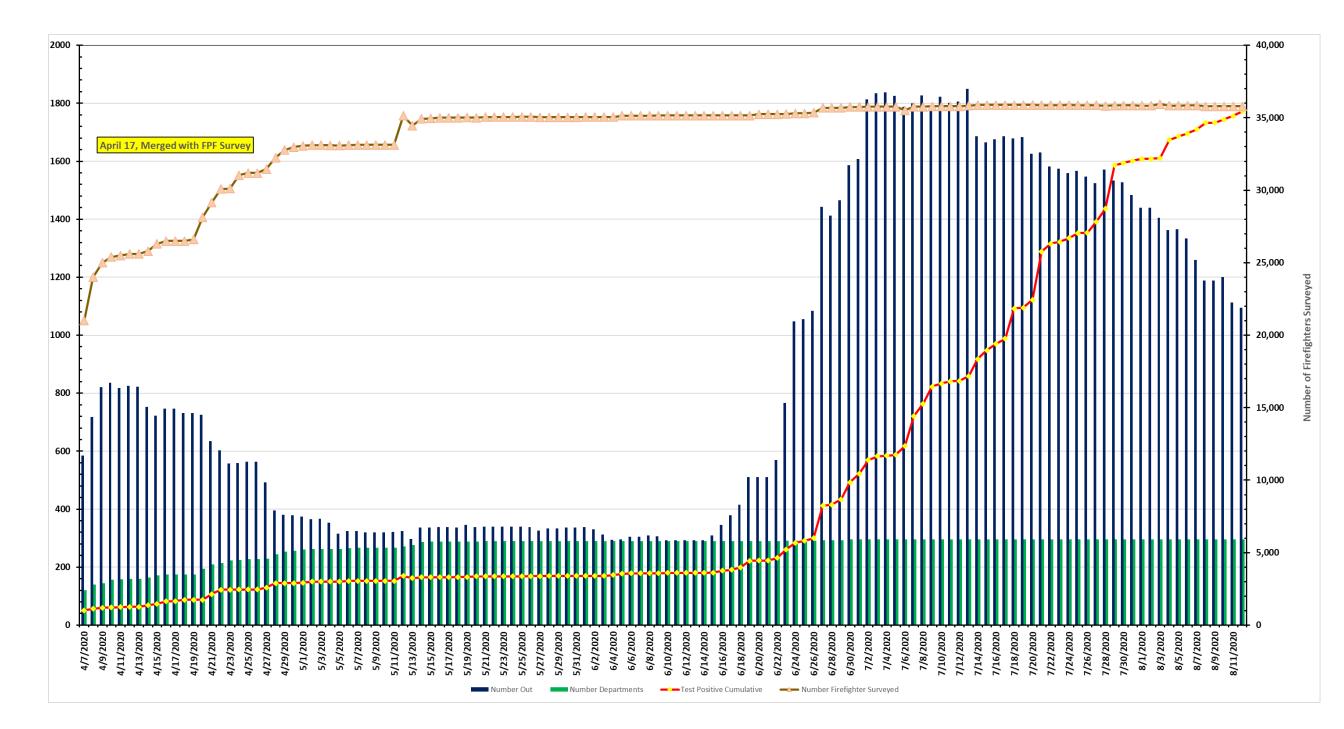

## Florida Fire Service COVID-19 Staffing Impact

| Total<br>Workforce |      | Fire        |      | Workforce Out |     | Total<br>Positive to |
|--------------------|------|-------------|------|---------------|-----|----------------------|
| Reporting          |      | Departments |      |               |     | Date                 |
| 35,797             | From | 296         | With | 1,094         | And | 1,772                |

## Report For: 8/12/2020 8:36