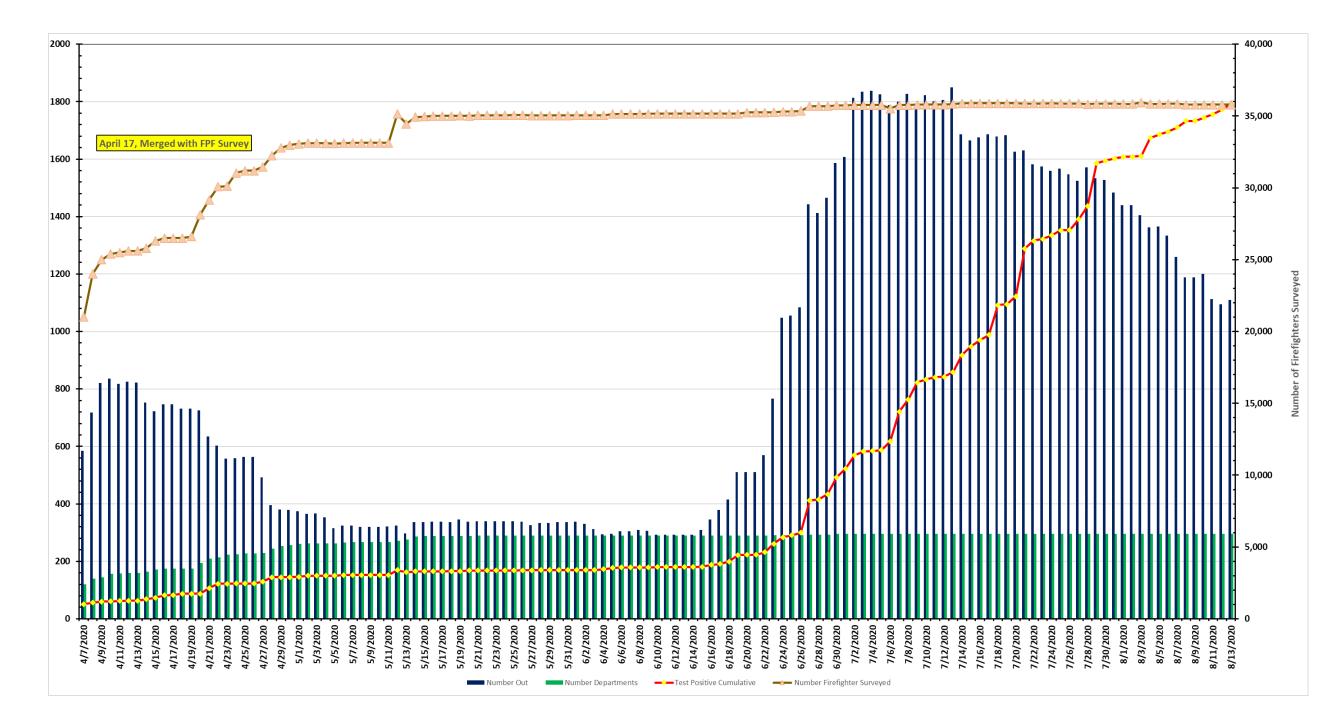

## Florida Fire Service COVID-19 Staffing Impact

| Total<br>Workforce |      | Fire        |      | Workforce Out |     | Total<br>Positive to |
|--------------------|------|-------------|------|---------------|-----|----------------------|
| Reporting          |      | Departments |      |               |     | Date                 |
| 35,797             | From | 296         | With | 1,110         | And | 1,793                |

## Submissions by Region

| SERP Region Wor | kforce Total | Workforce Out | Total Positive | <b>Total Submission</b> | % Out |
|-----------------|--------------|---------------|----------------|-------------------------|-------|
| 1               | 2,006        | 51            | 60             | 55                      | 2.54% |
| 2               | 1,918        | 16            | 30             | 20                      | 0.83% |
| 3               | 4,108        | 97            | 185            | 25                      | 2.36% |
| 4               | 5,864        | 132           | 283            | 44                      | 2.25% |
| 5               | 7,407        | 152           | 384            | 57                      | 2.05% |
| 6               | 3,827        | 55            | 134            | 51                      | 1.44% |
| 7               | 10,667       | 607           | 717            | 44                      | 5.69% |
| Grand Tota      | 35,797       | 1110          | 1793           | 296                     | 3.10% |

## Report For: 8/13/2020 8:44