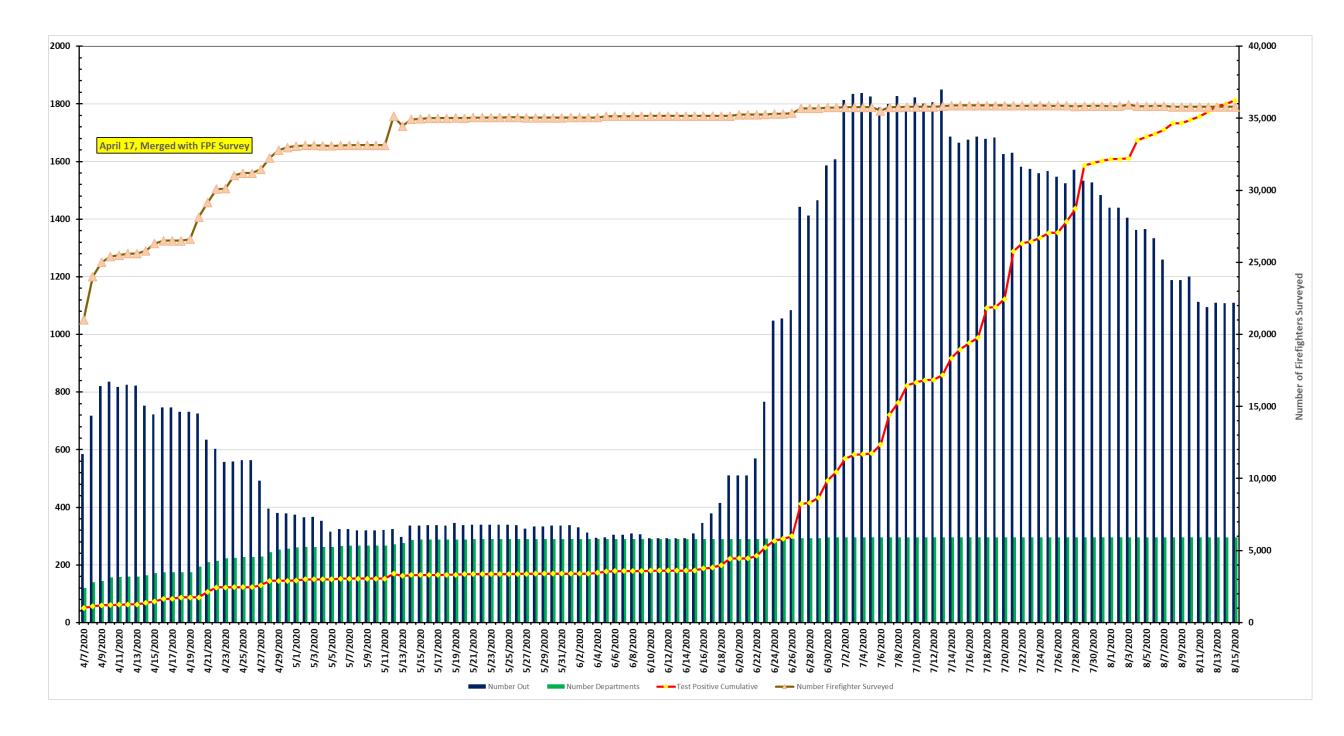

## Florida Fire Service COVID-19 Staffing Impact

| Total Workforce<br>Reporting |        |      | Fire<br>Departments |      | Workforce Out |     | Total Positive to Date |  |
|------------------------------|--------|------|---------------------|------|---------------|-----|------------------------|--|
|                              | 35,797 | From | 296                 | With | 1,110         | And | 1,812                  |  |

## **Submissions by Region**

| <b>SERP Region</b> | <b>Workforce Total</b> | <b>Workforce Out</b> | <b>Total Positive</b> | <b>Total Submission</b> | s % Out |
|--------------------|------------------------|----------------------|-----------------------|-------------------------|---------|
| 1                  | 2,006                  | 51                   | 60                    | 55                      | 2.54%   |
| 2                  | 1,918                  | 16                   | 30                    | 20                      | 0.83%   |
| 3                  | 4,108                  | 97                   | 185                   | 25                      | 2.36%   |
| 4                  | 5,864                  | 129                  | 284                   | 44                      | 2.20%   |
| 5                  | 7,407                  | 152                  | 401                   | 57                      | 2.05%   |
| 6                  | 3,827                  | 56                   | 135                   | 51                      | 1.46%   |
| 7                  | 10,667                 | 609                  | 717                   | 44                      | 5.71%   |
| <b>Grand Total</b> | 35,797                 | 1110                 | 1812                  | 296                     | 3.10%   |