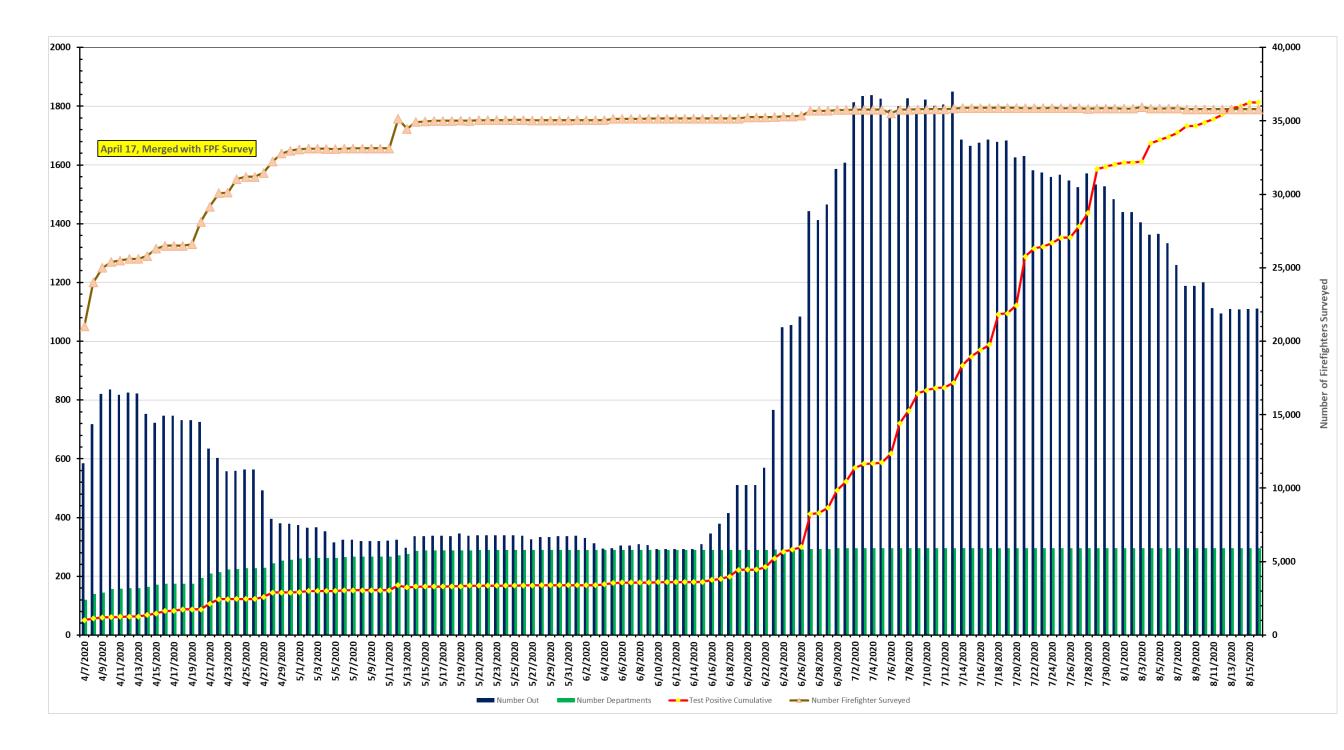

## Florida Fire Service COVID-19 Staffing Impact

| Total Workforce<br>Reporting |      | Fire<br>Departments |      | Workforce Out |     | Total Positive to Date |  |
|------------------------------|------|---------------------|------|---------------|-----|------------------------|--|
| 35,797                       | From | 296                 | With | 1,111         | And | 1,813                  |  |

## **Submissions by Region**

| <b>SERP Region</b> | <b>Workforce Total</b> | <b>Workforce Out</b> | <b>Total Positive</b> | <b>Total Submission</b> | s % Out |
|--------------------|------------------------|----------------------|-----------------------|-------------------------|---------|
| 1                  | 2,006                  | 51                   | 60                    | 55                      | 2.54%   |
| 2                  | 1,918                  | 16                   | 30                    | 20                      | 0.83%   |
| 3                  | 4,108                  | 97                   | 185                   | 25                      | 2.36%   |
| 4                  | 5,864                  | 129                  | 284                   | 44                      | 2.20%   |
| 5                  | 7,407                  | 152                  | 401                   | 57                      | 2.05%   |
| 6                  | 3,827                  | 57                   | 136                   | 51                      | 1.49%   |
| 7                  | 10,667                 | 609                  | 717                   | 44                      | 5.71%   |
| <b>Grand Total</b> | 35,797                 | 1111                 | 1813                  | 296                     | 3.10%   |