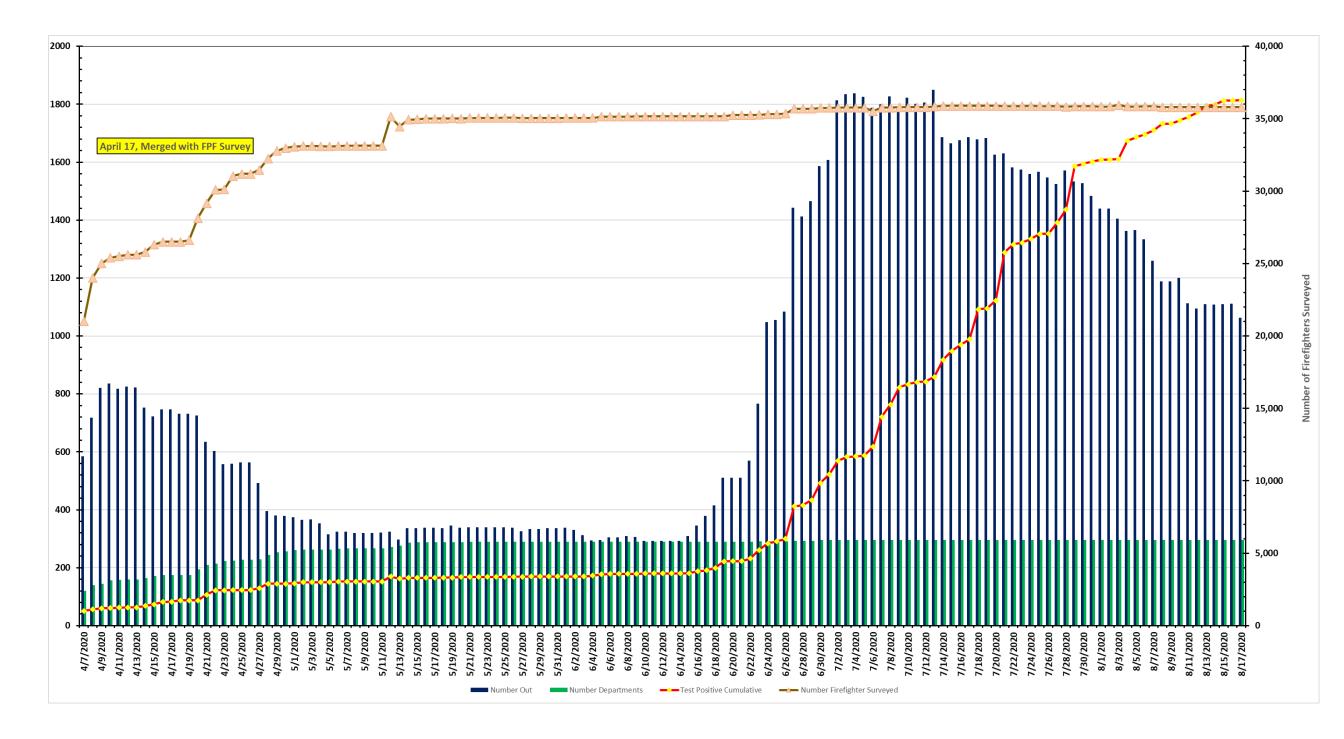

## Florida Fire Service COVID-19 Staffing Impact

| Total Workforce<br>Reporting |      | Fire<br>Departments |      | Workforce Out |     | Total Positive to Date |  |
|------------------------------|------|---------------------|------|---------------|-----|------------------------|--|
| 35.796                       | From | 296                 | With | 1.063         | And | 1.814                  |  |

## **Submissions by Region**

| <b>SERP Region</b> | <b>Workforce Total</b> | <b>Workforce Out</b> | <b>Total Positive</b> | <b>Total Submission</b> | ns % Out |
|--------------------|------------------------|----------------------|-----------------------|-------------------------|----------|
| 1                  | 2,006                  | 51                   | 60                    | 55                      | 2.54%    |
| 2                  | 1,918                  | 9                    | 30                    | 20                      | 0.47%    |
| 3                  | 4,108                  | 97                   | 185                   | 25                      | 2.36%    |
| 4                  | 5,864                  | 125                  | 282                   | 44                      | 2.13%    |
| 5                  | 7,407                  | 145                  | 402                   | 57                      | 1.96%    |
| 6                  | 3,826                  | 56                   | 136                   | 51                      | 1.46%    |
| 7                  | 10,667                 | 580                  | 719                   | 44                      | 5.44%    |
| <b>Grand Total</b> | 35,796                 | 1063                 | 1814                  | 296                     | 2.97%    |