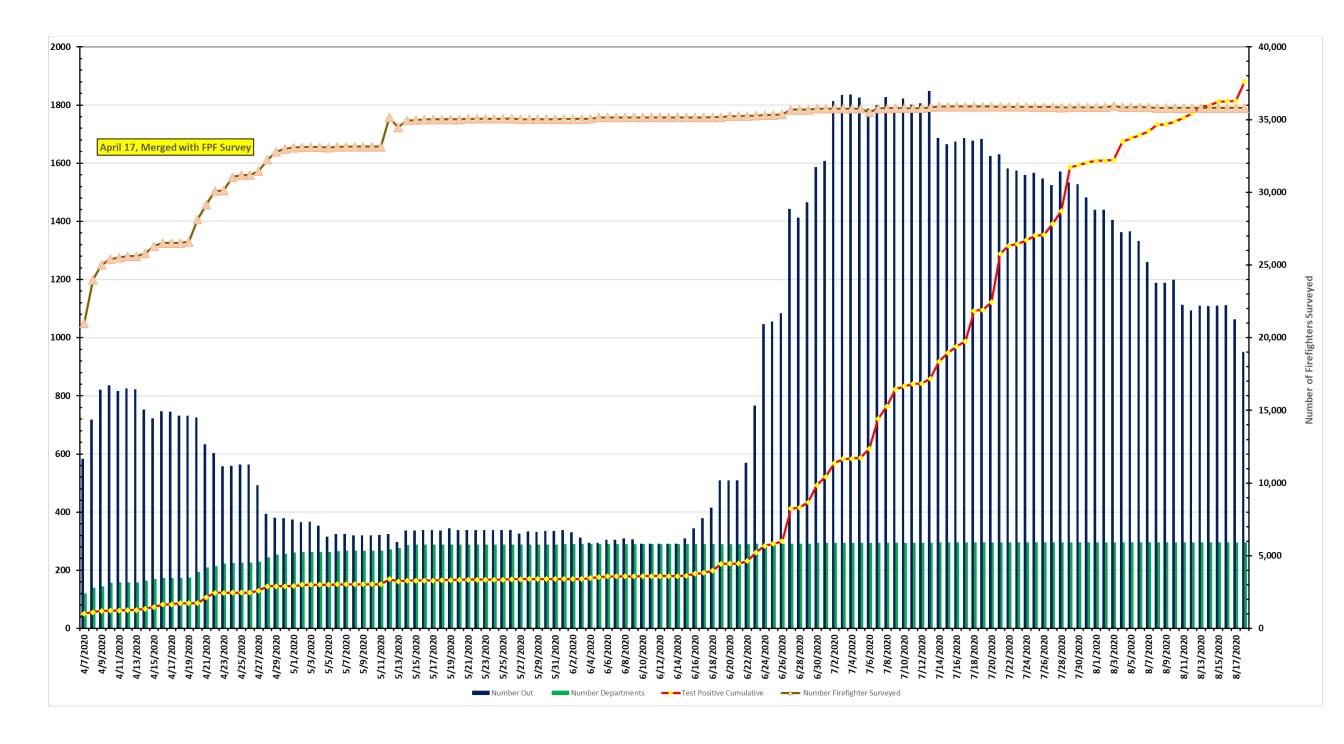

## Florida Fire Service COVID-19 Staffing Impact

| Total Workforce<br>Reporting |      | Fire<br>Departments |      | Workforce Out |     | Total<br>Positive to<br>Date |  |
|------------------------------|------|---------------------|------|---------------|-----|------------------------------|--|
| 35,798                       | From | 296                 | With | 951           | And | 1,880                        |  |

## **Submissions by Region**

| <b>SERP Region</b> | <b>Workforce Total</b> | <b>Workforce Out</b> | <b>Total Positive</b> | <b>Total Submission</b> | s % Out |
|--------------------|------------------------|----------------------|-----------------------|-------------------------|---------|
| 1                  | 2,006                  | 47                   | 66                    | 55                      | 2.34%   |
| 2                  | 1,921                  | 11                   | 34                    | 20                      | 0.57%   |
| 3                  | 4,108                  | 97                   | 185                   | 25                      | 2.36%   |
| 4                  | 5,863                  | 118                  | 298                   | 44                      | 2.01%   |
| 5                  | 7,407                  | 139                  | 409                   | 57                      | 1.88%   |
| 6                  | 3,826                  | 46                   | 139                   | 51                      | 1.20%   |
| 7                  | 10,667                 | 493                  | 749                   | 44                      | 4.62%   |
| <b>Grand Total</b> | 35,798                 | 951                  | 1880                  | 296                     | 2.66%   |

Report For: 8/18/2020 9:01