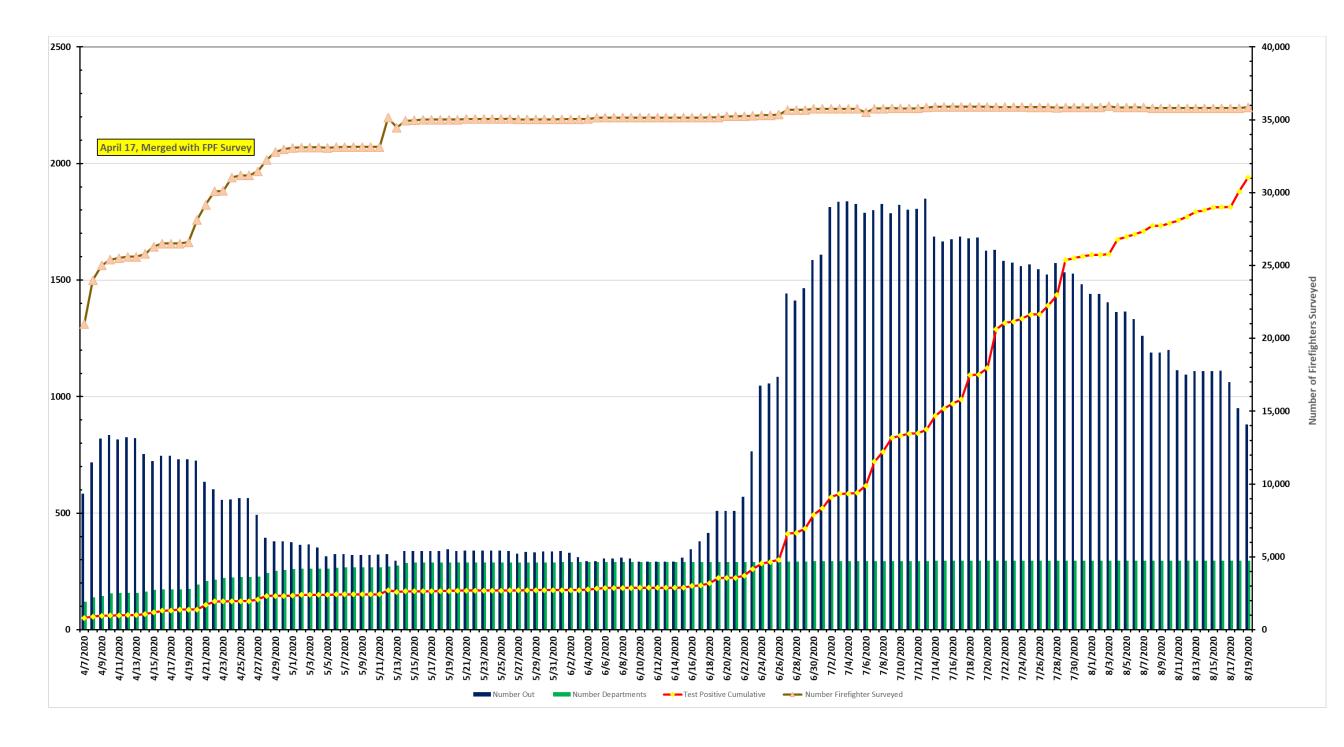

## Florida Fire Service COVID-19 Staffing Impact

| Total Workforce<br>Reporting |      | Fire<br>Departments |      | Workforce Out |     | Total<br>Positive to<br>Date |  |
|------------------------------|------|---------------------|------|---------------|-----|------------------------------|--|
| 35,858                       | From | 296                 | With | 881           | And | 1,939                        |  |

## **Submissions by Region**

| <b>SERP Region</b> | <b>Workforce Total</b> | <b>Workforce Out</b> | <b>Total Positive</b> | <b>Total Submission</b> | s % Out |
|--------------------|------------------------|----------------------|-----------------------|-------------------------|---------|
| 1                  | 2,007                  | 43                   | 71                    | 55                      | 2.14%   |
| 2                  | 1,921                  | 10                   | 35                    | 20                      | 0.52%   |
| 3                  | 4,108                  | 94                   | 199                   | 25                      | 2.29%   |
| 4                  | 5,863                  | 110                  | 301                   | 44                      | 1.88%   |
| 5                  | 7,456                  | 114                  | 413                   | 57                      | 1.53%   |
| 6                  | 3,828                  | 44                   | 140                   | 51                      | 1.15%   |
| 7                  | 10,675                 | 466                  | 780                   | 44                      | 4.37%   |
| <b>Grand Total</b> | 35,858                 | 881                  | 1939                  | 296                     | 2.46%   |