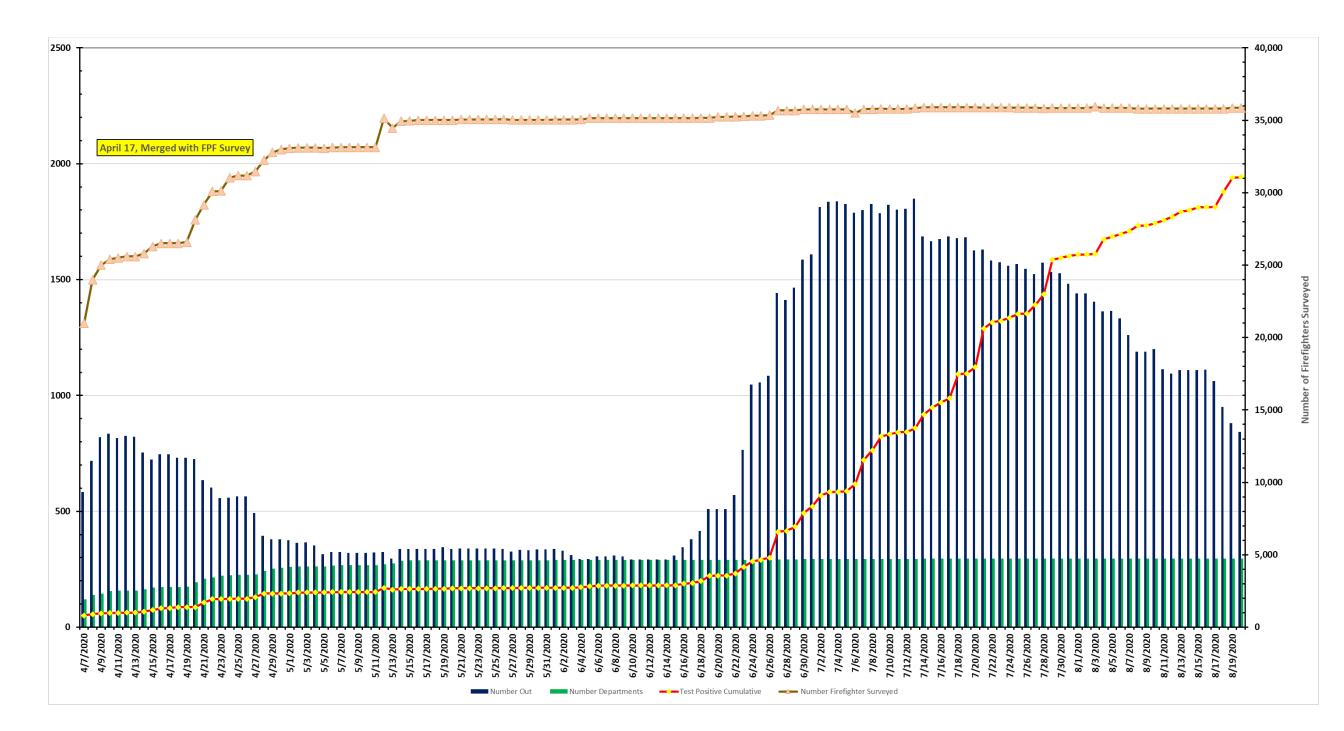

## Florida Fire Service COVID-19 Staffing Impact

| Total Workforce<br>Reporting |                 | Fire<br>Departments |                | Workforce Out     |       | Total<br>Positive to<br>Date |
|------------------------------|-----------------|---------------------|----------------|-------------------|-------|------------------------------|
| 35,858                       | From            | 296                 | With           | 843               | And   | 1,943                        |
| Submissions by               | · Pagian        |                     |                |                   |       |                              |
| Submissions by Region        |                 |                     |                |                   |       |                              |
| SERP Region                  | Workforce Total | Workforce Out       | Total Positive | Total Submissions | % Out |                              |
| 1                            | 2,007           | 45                  | 71             | 55                | 2.24% |                              |
| 2                            | 1,921           | 10                  | 35             | 20                | 0.52% |                              |
| 3                            | 4,108           | 92                  | 200            | 25                | 2.24% |                              |
| 4                            | 5,863           | 110                 | 301            | 44                | 1.88% |                              |
| 5                            | 7,456           | 114                 | 413            | 57                | 1.53% |                              |
| 6                            | 3,828           | 43                  | 139            | 51                | 1.12% |                              |
| 7                            | 10,675          | 429                 | 784            | 44                | 4.02% |                              |
| Grand Total                  | 35,858          | 843                 | 1943           | 296               | 2.35% |                              |

## Report For: 8/20/2020 7:55