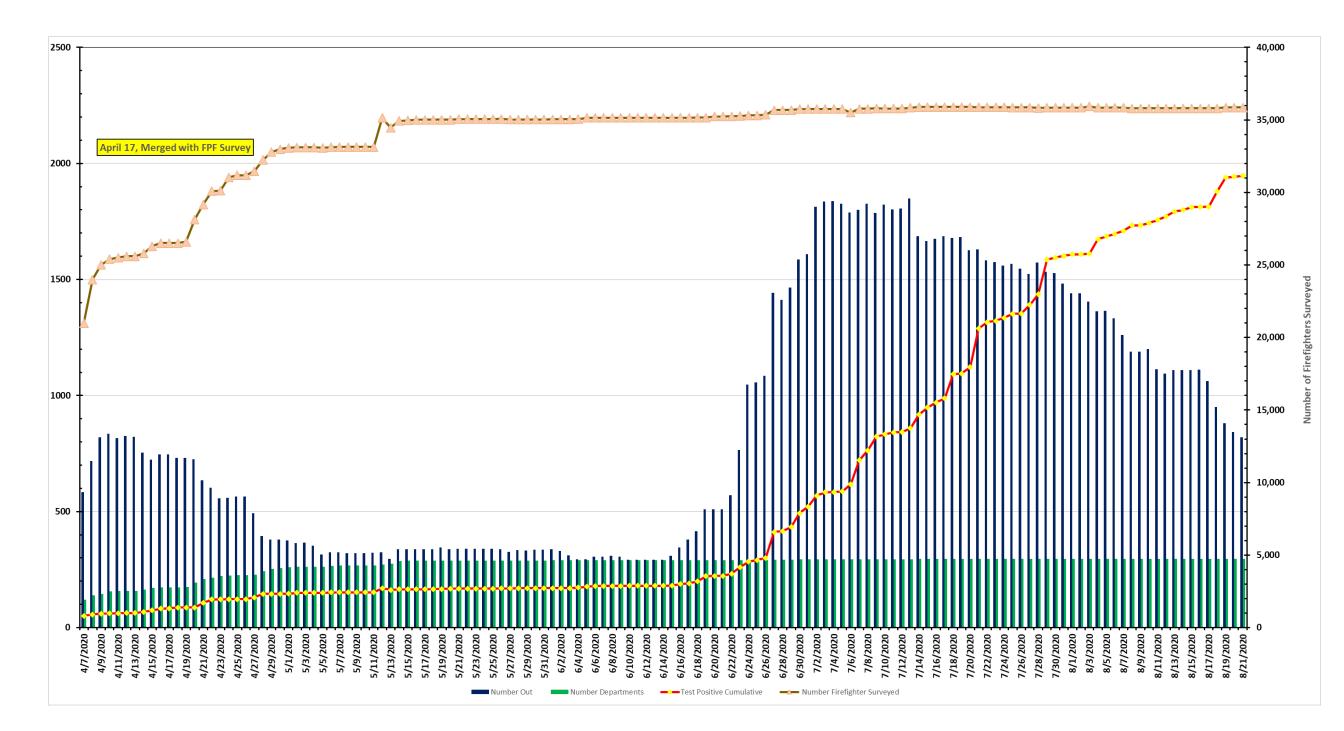

## Florida Fire Service COVID-19 Staffing Impact

| <br>l Workforce<br>eporting |      | Fire<br>Departments |      | Workforce Out |     | Total<br>Positive to<br>Date |  |
|-----------------------------|------|---------------------|------|---------------|-----|------------------------------|--|
| 35,859                      | From | 296                 | With | 821           | And | 1,947                        |  |

## Submissions by Region

| SERP Region | Workforce Total | Workforce Out | Total Positive | <b>Total Submission</b> | % Out |
|-------------|-----------------|---------------|----------------|-------------------------|-------|
| 1           | 2,007           | 45            | 71             | 55                      | 2.24% |
| 2           | 1,921           | 10            | 35             | 20                      | 0.52% |
| 3           | 4,108           | 92            | 200            | 25                      | 2.24% |
| 4           | 5,864           | 88            | 305            | 44                      | 1.50% |
| 5           | 7,456           | 114           | 413            | 57                      | 1.53% |
| 6           | 3,828           | 43            | 139            | 51                      | 1.12% |
| 7           | 10,675          | 429           | 784            | 44                      | 4.02% |
| Grand Total | 35,859          | 821           | 1947           | 296                     | 2.29% |

## Report For: 8/21/2020 8:35