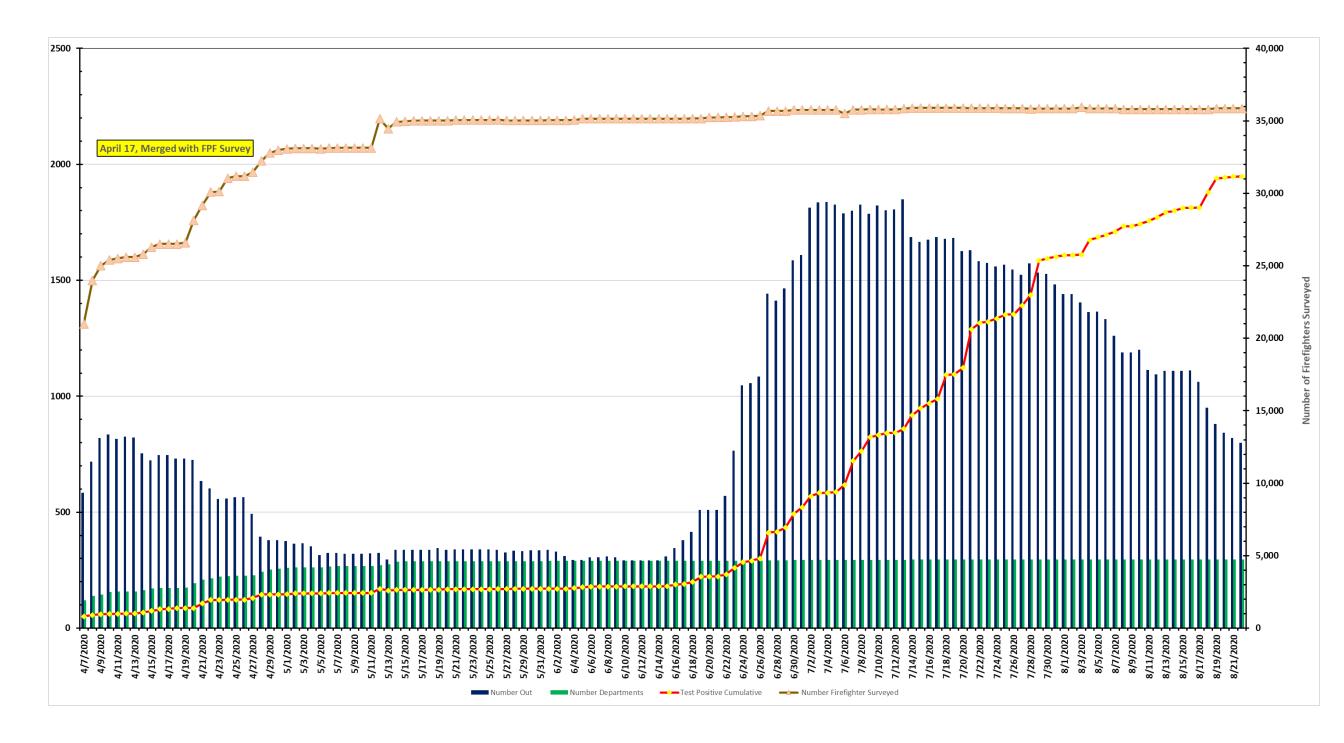

## Florida Fire Service COVID-19 Staffing Impact

| Total Workforce<br>Reporting |      | Fire<br>Departments |      | Workforce Out |     | Total Positive to Date |  |
|------------------------------|------|---------------------|------|---------------|-----|------------------------|--|
| 35.859                       | From | 296                 | With | 799           | And | 1.948                  |  |

Report For: 8/22/2020 9:18